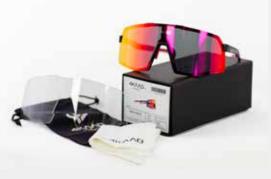

### MIRADOR white, blue mirror

Every 4KAAD eyewear comes with a valuable hard case, a pouch, and extra lens, an extra nose pad and a cleaning cloth

TRION, black silver

Tower display, 160 cm for 26 glasses

Extra clear lens, pouch, cloth and hard case for every product G-20127