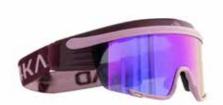

# **LA VUELTA**

# 4K/\D

AXENTO LA VUELTA white, Photochromic red G-20174

AXENTO LA VUELTA black, Photochromic red G-20173

SUNSET SPORT La Vuelta black, red Revo G-20175

AXENDO bk-gold, photochromic G-20187

AXENDO bk-blue, photochromic G-20186

# AXENTO Performance PHOTO / CHROMIC

Where cutting-edge performance meets timeless design. Crafted in collaboration with elite cyclists, this modern, sculpted frame delivers seamless comfort and aero-dynamic elegance.

Featuring high-performance XCvision photochromic lenses, it ensures flawless optical clarity and effortless light adaptation — for those who demand excellence on every ride.