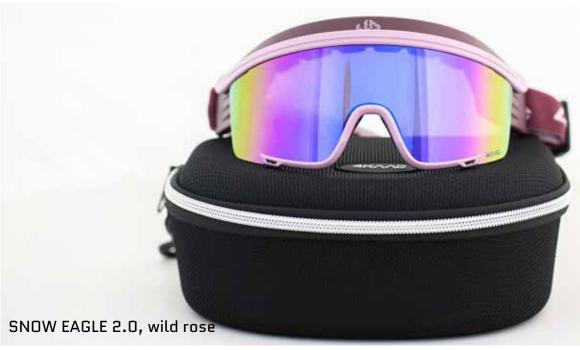

#### **SNOW EAGLE 2.0**

SNOW EAGLE GENERATION 2.0, is a special cross country flip glass. The product comes with 2 extra lenses for change, (1 colour/1 clear lens) the elastic band can easy be adjusted for comfortable fitting. The lens position offers good air circulation.

The lenses are with UV protection and Anti-fog treatment.

G-20138 SNOW EAGLE 2.0, wht. silver

G-20139 SNOW EAGLE 2.0, wild rose

G-20140 SNOW EAGLE 2.0, black

G-20139