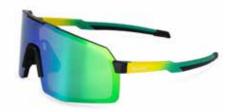

### BEAT RACE EYEWEAR COLLECTION

The BEAT RACE sports glasses are the ultimate sport glasses designed for cross country skiing, running, and cycling.

Featuring a unique cylinder lens, it delivers unparalleled vision clarity.
With a lightweight, flexible, and durable frame, you'll enjoy a perfect fit
for ultra performance during training and competitions

These exceptional glasses feature a specialized cylinder lens for impeccable vision.

With a lightweight, flexible, and durable frame, you'll enjoy an ideal fit, whether you're pushing your limits in competition or during your training sessions