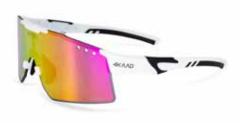

# AXENTO Performance PHOTO / CHROMIC

Where cutting-edge performance meets timeless design. Crafted in collaboration with elite cyclists, this modern, sculpted frame delivers seamless comfort and aero-dynamic elegance.

Featuring high-performance XCvision photochromic lenses, it ensures flawless optical clarity and effortless light adaptation — for those who demand excellence on every ride.