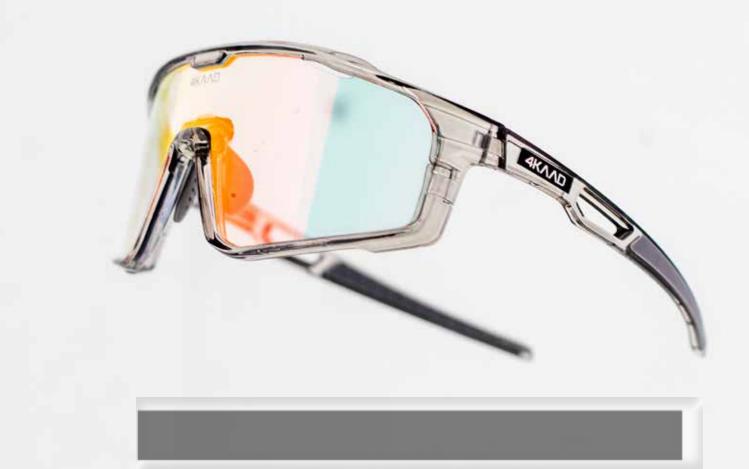

# MIRADOR SPORTS PERFORMANCE EYEWEAR

Unveiling our latest sports eyewear: Tailored for cycling, Triathlon, and Running.

Engineered for peak performance, durability, and style, revolutionising every stride, pedal, and stroke. Dominate the terrain with unrivalled clarity and comfort.

SUPERLIGHT FRAME, ANTIFOG TREATMENTS AND SPORTY LENS SHAPE

EXTRA LENS TO CHANGE, VALUABLE HARD CASE, UV PROTECTION

- change the lens type as you prefer
- adjustable nose pad
- removable lower lens frame for individual style
- high quality TR90 frame material for perfect fit and comfort