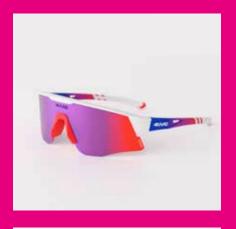

# MIRADOR SPORTS PERFORMANCE EYEWEAR

Unveiling our latest sports eyewear: Tailored for cycling, Triathlon, and Running.

Engineered for peak performance, durability, and style, revolutionising every stride, pedal, and stroke. Dominate the terrain with unrivalled clarity and comfort.

SUPERLIGHT FRAME, ANTIFOG TREATMENTS AND SPORTY LENS SHAPE

EXTRA LENS TO CHANGE, VALUABLE HARD CASE, UV PROTECTION

- change the lens type as you prefer
- adjustable nose pad
- removable lower lens frame for individual style
- high quality TR90 frame material for perfect fit and comfort