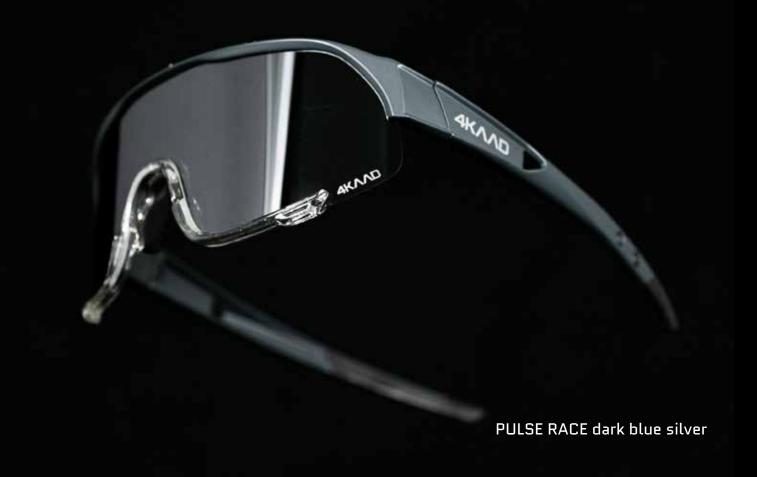

G-20133

PULSE RACE dark blue silver

G-20107

PULSE RACE white gold

Featuring mirror lenses, these sunglasses not only provide a sleek look but also enhance clarity and reduce glare, ensuring perfect vision in any light.

With an ergonomic fit tailored for comfort and stability, they stay secure through every sprint, jump, and dive.

G-20107 PULSE RACE gold revo

G-20134 PULSE RACE clear blue

G-20132 PULSE RACE Chrome Gold

G-20133 PULSE RACE Dark Blue silver

# PULSE RACE PERFORMANCE EYEWEAR