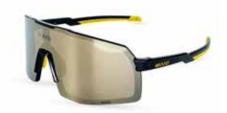

### **BEAT RACE**

PHOTOCHROMIC

BEAT RACE, Gold mirror Photochromic

Experience peak performance with our new sports glasses, engineered for cycling, triathlon, and running. The high-quality TR90 PRO frame offers exceptional durability and lightweight comfort.

Featuring advanced photochromic XCvision lenses with a striking color mirror effect, they adapt seamlessly to changing light conditions. Designed for athletes who demand both style and performance.

G-20127 BEAT RACE, red purple Revo