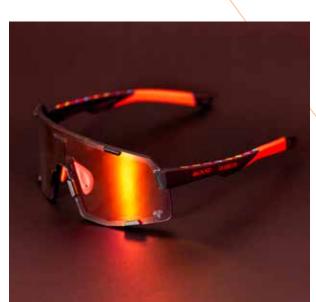

# 4K/\D

AXENTO LA VUELTA white, Photochromic red G-20174

AXENTO LA VUELTA black, Photochromic red G-20173

SUNSET SPORT La Vuelta black, red Revo G-20175

AXENDO bk-gold, photochromic G-20187

AXENDO bk-blue, photochromic G-20186

# AXENTO Performance PHOTO / CHROMIC

Where cutting-edge performance meets timeless design. Crafted in collaboration with elite cyclists, this modern, sculpted frame delivers seamless comfort and aero-dynamic elegance.

Featuring high-performance XCvision photochromic lenses, it ensures flawless optical clarity and effortless light adaptation — for those who demand excellence on every ride.