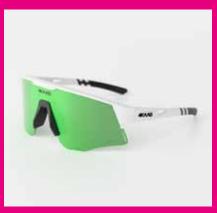

# 4K/\D

AXENTO LA VUELTA white, Photochromic red G-20174

AXENTO LA VUELTA black, Photochromic red G-20173

SUNSET SPORT La Vuelta black, red Revo G-20175

AXENDO bk-gold, photochromic G-20187

AXENDO bk-blue, photochromic G-20186

AXENDO wht-pink, photochromic G-20185