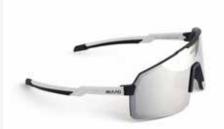

# AXENTO Performance PHOTO / CHROMIC

Where cutting-edge performance meets timeless design. Crafted in collaboration with elite cyclists, this modern, sculpted frame delivers seamless comfort and aero-dynamic elegance.

Featuring high-performance XCvision photochromic lenses, it ensures flawless optical clarity and effortless light adaptation — for those who demand excellence on every ride.