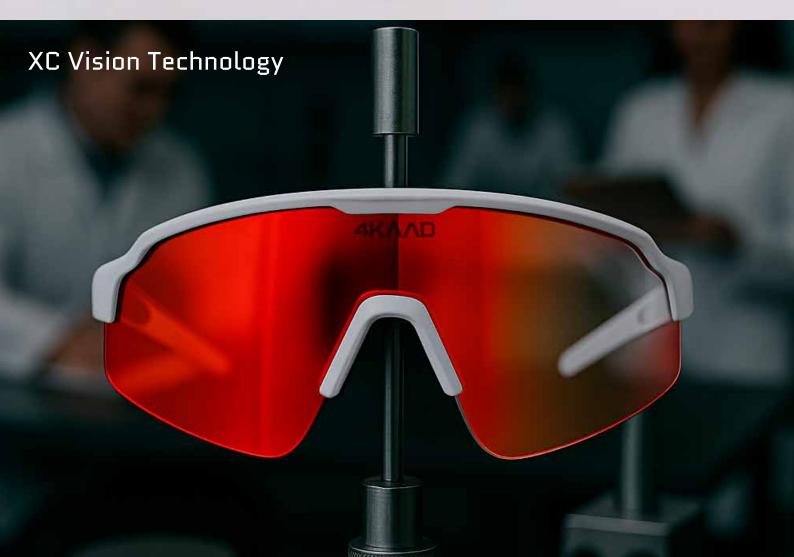

### XC VISION Lens Technology

4KAAD Performance eyewear products are equipped with the latest lens technology to deliver precision lens sets and eyewear solutions to meet the highest optical standards.

The materials and manufacturing techniques are selected and innovated to provide maximum safety and optimal visual clarity, even in the toughest conditions.

Solayne grey photochromic red mirror G-20179