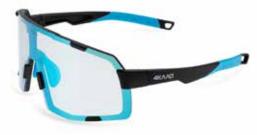

# AXENTO Performance PHOTO / CHROMIC

Where cutting-edge performance meets timeless design. Crafted in collaboration with elite cyclists, this modern, sculpted frame delivers seamless comfort and aero-dynamic elegance.

Featuring high-performance XCvision photochromic lenses, it ensures flawless optical clarity and effortless light adaptation — for those who demand excellence on every ride.