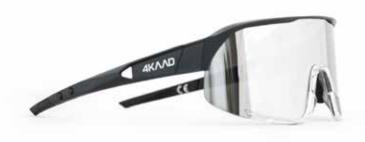

# 4K/\D

AXENTO LA VUELTA white, Photochromic red G-20174

AXENTO LA VUELTA black, Photochromic red G-20173

SUNSET SPORT La Vuelta black, red Revo G-20175

AXENDO bk-gold, photochromic G-20187

AXENDO bk-blue, photochromic G-20186

# AXENTO Performance PHOTO / CHROMIC

Where cutting-edge performance meets timeless design. Crafted in collaboration with elite cyclists, this modern, sculpted frame delivers seamless comfort and aero-dynamic elegance.

Featuring high-performance XCvision photochromic lenses, it ensures flawless optical clarity and effortless light adaptation — for those who demand excellence on every ride.