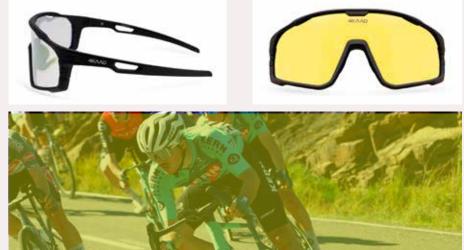

### BEAT RACE EYEWEAR COLLECTION

The BEAT RACE sports glasses are the ultimate sport glasses designed for cross country skiing, running, and cycling.

Featuring a unique cylinder lens, it delivers unparalleled vision clarity.
With a lightweight, flexible, and durable frame, you'll enjoy a perfect fit
for ultra performance during training and competitions

### **BEAT RACE**

PHOTOCHROMIC

BEAT RACE, Gold mirror Photochromic

Experience peak performance with our new sports glasses, engineered for cycling, triathlon, and running. The high-quality TR90 PRO frame offers exceptional durability and lightweight comfort.

Featuring advanced photochromic XCvision lenses with a striking color mirror effect, they adapt seamlessly to changing light conditions. Designed for athletes who demand both style and performance.

G-20127 BEAT RACE, red purple Revo