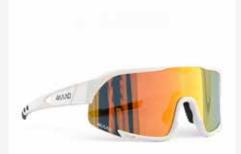

### Performance Sports Glasses

Experience modern performance with our sleekly designed sports glasses, crafted for all your athletic pursuits.

Featuring high-quality XCvision lenses in vibrant, contemporary colors, they deliver sharp vision and standout style. Engineered for a perfect fit, they stay comfortably in place during every move.

Elevate your look and performance with eyewear that keeps up with your pace.

VOLARIC, grey, pink revo G-20190

VOLARIC, grey, green revo G-20189

VOLARIC, white, blue revo G-20188

G-20144 MIRADOR black, blue mirror