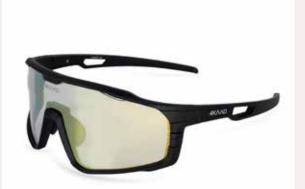

### BEAT RACE EYEWEAR COLLECTION

The BEAT RACE sports glasses are the ultimate sport glasses designed for cross country skiing, running, and cycling.

Featuring a unique cylinder lens, it delivers unparalleled vision clarity.
With a lightweight, flexible, and durable frame, you'll enjoy a perfect fit
for ultra performance during training and competitions

### **BEAT RACE**

PHOTOCHROMIC

BEAT RACE, Gold mirror Photochromic

Experience peak performance with our new sports glasses, engineered for cycling, triathlon, and running. The high-quality TR90 PRO frame offers exceptional durability and lightweight comfort.

Featuring advanced photochromic XCvision lenses with a striking color mirror effect, they adapt seamlessly to changing light conditions. Designed for athletes who demand both style and performance.

G-20127 BEAT RACE, red purple Revo