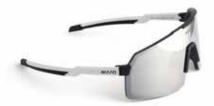

# AXENTO Performance PHOTO / CHROMIC

Where cutting-edge performance meets timeless design. Crafted in collaboration with elite cyclists, this modern, sculpted frame delivers seamless comfort and aero-dynamic elegance.

Featuring high-performance XCvision photochromic lenses, it ensures flawless optical clarity and effortless light adaptation — for those who demand excellence on every ride.