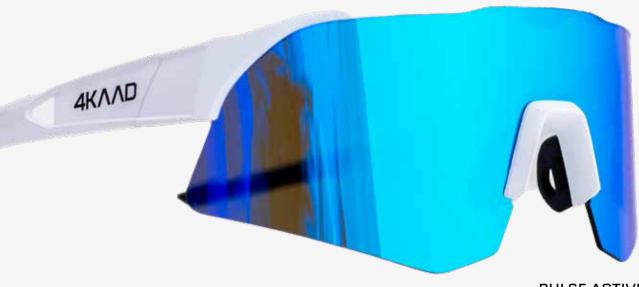

## PULSE ACTIVE COLLECTION

#### **4KAAD PULSE Sport Glasses**

Elevate your experience with our premium sport glasses, ideal for races, training, and leisure activities.

Embrace the best moments of your day with our lightweight sport performance eyewear. Incl valuable case and clear and dark extra lenses.

G-20135 PULSE ACTIVE wild rose

G-20111 PULSE ACTIVE white blue

G-20117 PULSE ACTIVE Black Gold

PULSE ACTIVE white blue

G-20125 BEAT Edge, Blue clear gold

G-20126 BEAT Edge, mirror pink

Introducing the BEAT EDGE: Your go-to sport glasses for triathlon, running, and cycling.