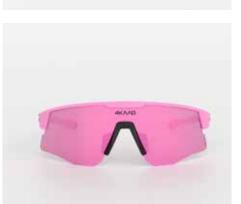

# **LA VUELTA**

# 4K/\D

AXENTO LA VUELTA white, Photochromic red G-20174

AXENTO LA VUELTA black, Photochromic red G-20173

SUNSET SPORT La Vuelta black, red Revo G-20175

AXENDO bk-gold, photochromic G-20187

AXENDO bk-blue, photochromic G-20186

# AXENTO Performance PHOTO / CHROMIC

Where cutting-edge performance meets timeless design. Crafted in collaboration with elite cyclists, this modern, sculpted frame delivers seamless comfort and aero-dynamic elegance.

Featuring high-performance XCvision photochromic lenses, it ensures flawless optical clarity and effortless light adaptation — for those who demand excellence on every ride.