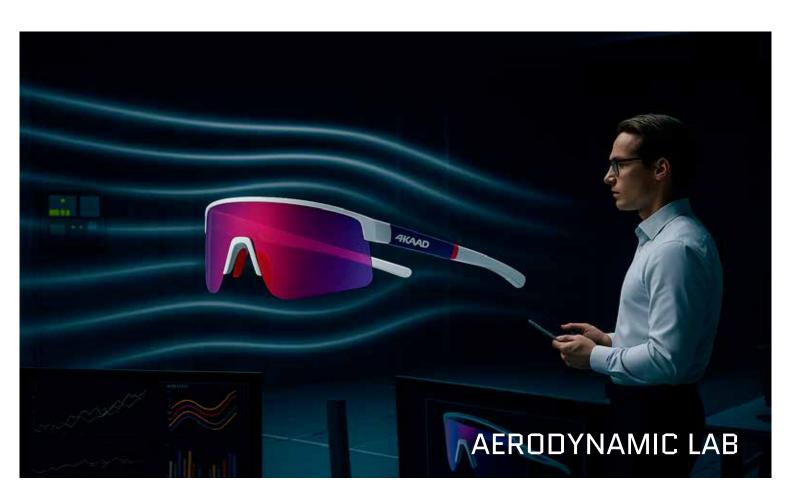

### MIRADOR AEROLITE

Unleash your full potential with the Mirador Aerolite, the ultimate eyewear designed for cyclists and runners who demand the perfect blend of lightweight comfort and unparalleled vision. Engineered with a slim, aerodynamic lens shape and a featherlight frame, the Aerolite enhances your performance while minimizing distractions.

Whether you're racing down the road or pushing through a challenging trail, its sleek design reduces drag and keeps you focused on your goal.

Experience clarity, stability, and superior comfort with every stride and pedal—because in the world of elite athletes, every detail counts.

Elevate your vision. Elevate your game. The Mirador Aerolite is here.