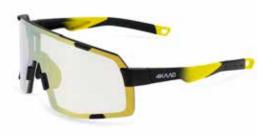

# AXENTO Performance PHOTO / CHROMIC

Where cutting-edge performance meets timeless design. Crafted in collaboration with elite cyclists, this modern, sculpted frame delivers seamless comfort and aero-dynamic elegance.

Featuring high-performance XCvision photochromic lenses, it ensures flawless optical clarity and effortless light adaptation — for those who demand excellence on every ride.