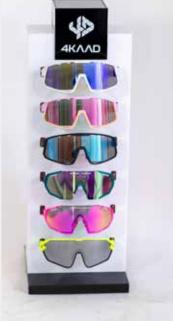

TRION, black silver

Tower display, 160 cm for 26 glasses

Extra clear lens, pouch, cloth and hard case for every product G-20127