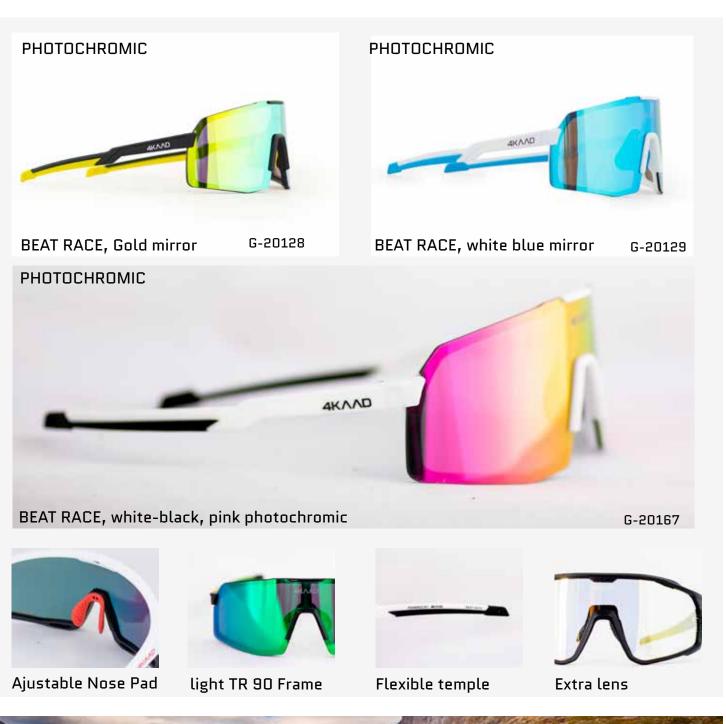

### **BEAT RACE**

PHOTOCHROMIC

BEAT RACE, Gold mirror Photochromic

Experience peak performance with our new sports glasses, engineered for cycling, triathlon, and running. The high-quality TR90 PRO frame offers exceptional durability and lightweight comfort.

Featuring advanced photochromic XCvision lenses with a striking color mirror effect, they adapt seamlessly to changing light conditions. Designed for athletes who demand both style and performance.

G-20127 BEAT RACE, red purple Revo

### BEAT RACE Photo/Chromic Mirror Collection

G-20127 BEAT RACE, red purple Revo

PHOTO CHROMIC

G-20129 BEAT RACE, wht blue mirror

PHOTO CHROMIC

G-20128 BEAT RACE, Gold mirror

G-20119 BEAT RACE white silver Revo