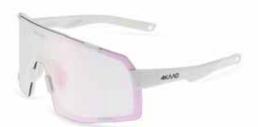

# 4K/\D

AXENTO LA VUELTA white, Photochromic red G-20174

AXENTO LA VUELTA black, Photochromic red G-20173

SUNSET SPORT La Vuelta black, red Revo G-20175

AXENDO bk-gold, photochromic G-20187

AXENDO bk-blue, photochromic G-20186

# AXENTO Performance PHOTO / CHROMIC

Where cutting-edge performance meets timeless design. Crafted in collaboration with elite cyclists, this modern, sculpted frame delivers seamless comfort and aero-dynamic elegance.

Featuring high-performance XCvision photochromic lenses, it ensures flawless optical clarity and effortless light adaptation — for those who demand excellence on every ride.