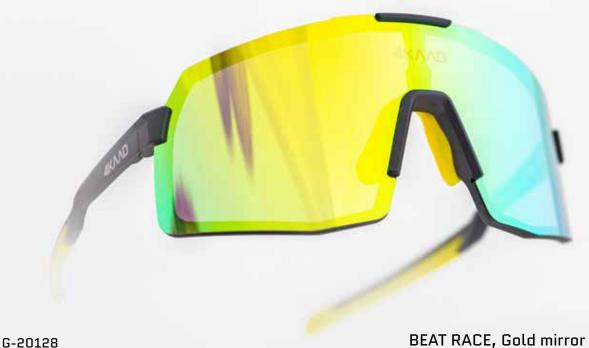

### BEAT RACE EYEWEAR COLLECTION

The BEAT RACE sports glasses are the ultimate sport glasses designed for cross country skiing, running, and cycling.

Featuring a unique cylinder lens, it delivers unparalleled vision clarity.
With a lightweight, flexible, and durable frame, you'll enjoy a perfect fit
for ultra performance during training and competitions

### **BEAT RACE**

PHOTOCHROMIC

BEAT RACE, Gold mirror Photochromic

Experience peak performance with our new sports glasses, engineered for cycling, triathlon, and running. The high-quality TR90 PRO frame offers exceptional durability and lightweight comfort.

Featuring advanced photochromic XCvision lenses with a striking color mirror effect, they adapt seamlessly to changing light conditions. Designed for athletes who demand both style and performance.

G-20127 BEAT RACE, red purple Revo

### BEAT RACE Photo/Chromic Mirror Collection

G-20127 BEAT RACE, red purple Revo

PHOTO CHROMIC

G-20129 BEAT RACE, wht blue mirror

PHOTO CHROMIC

G-20128 BEAT RACE, Gold mirror

G-20119 BEAT RACE white silver Revo