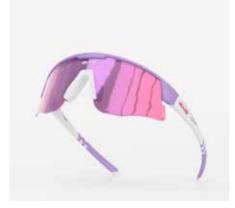

## SOLAYNE

### PHOTO/CHROMIC SPORTS GLASSES

Introducing SOLAYNE — our latest high-performance photochromic sports eyewear designed for dynamic light conditions.

Featuring a mirror photochromic XCvision lens, it seamlessly adapts to changing light while offering bold style and glare reduction.

Perfect for athletes who demand clarity, comfort, and cutting-edge design.