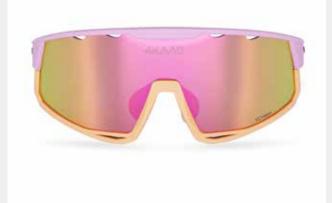

Elevate your look and performance with eyewear that keeps up with your pace.

VOLARIC, grey, pink revo G-20190

VOLARIC, grey, green revo G-20189

VOLARIC, white, blue revo G-20188

G-20144 MIRADOR black, blue mirror