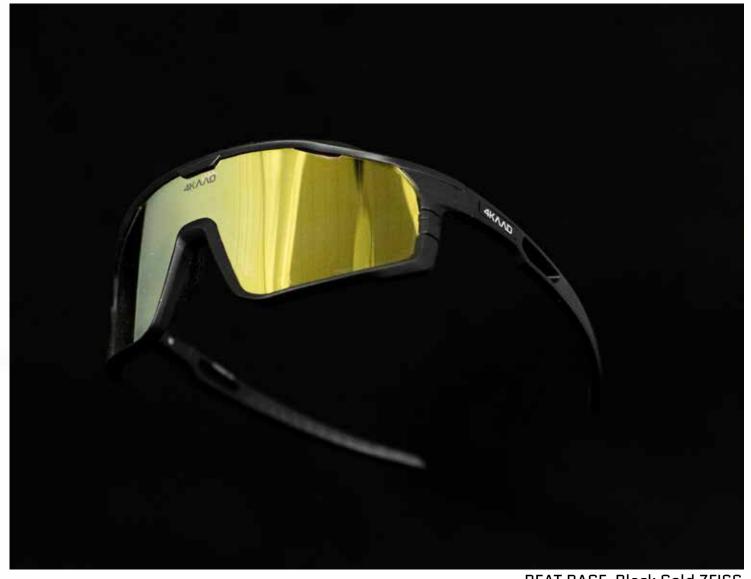

### BEAT RACE EYEWEAR COLLECTION

The BEAT RACE sports glasses are the ultimate sport glasses designed for cross country skiing, running, and cycling.

Featuring a unique cylinder lens, it delivers unparalleled vision clarity.
With a lightweight, flexible, and durable frame, you'll enjoy a perfect fit
for ultra performance during training and competitions