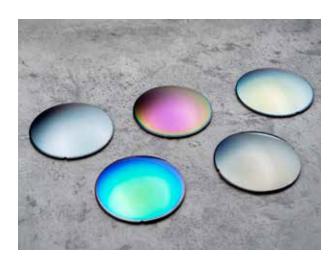

Ride with clarity. Ride with purpose. Ride Nordic

PHOTO/ CHROMIC

# AXENTO Performance PHOTO / CHROMIC

Where cutting-edge performance meets timeless design. Crafted in collaboration with elite cyclists, this modern, sculpted frame delivers seamless comfort and aero-dynamic elegance.

Featuring high-performance XCvision photochromic lenses, it ensures flawless optical clarity and effortless light adaptation — for those who demand excellence on every ride.