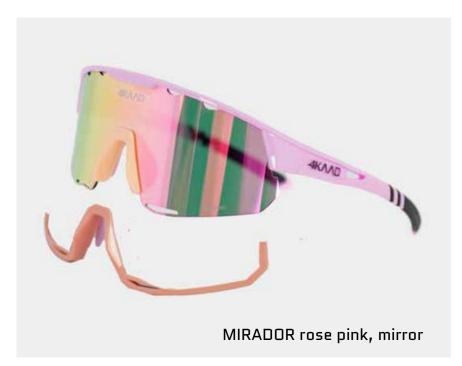

G-20145 MIRADOR Camo, orange

G-20143 MIRADOR white, gold mirror

G-20142 MIRADOR rose pink, mirror

G-20147 MIRADOR white, red mirror

G-20141 MIRADOR white, blue mirror

G-20146

with ZEISS lens