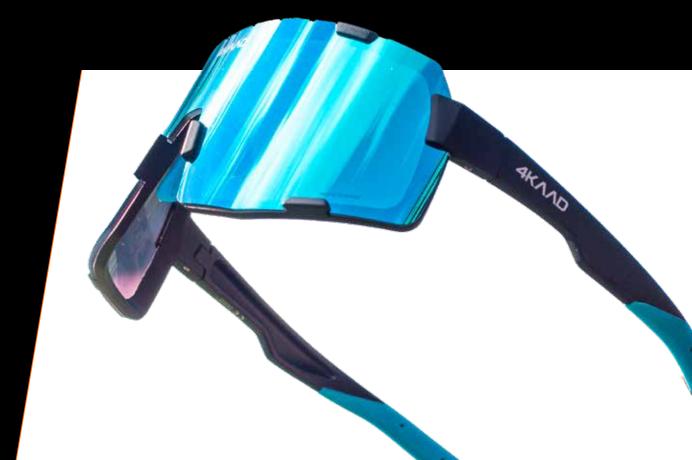

# AXENTO Performance PHOTO / CHROMIC

Where cutting-edge performance meets timeless design. Crafted in collaboration with elite cyclists, this modern, sculpted frame delivers seamless comfort and aero-dynamic elegance.

Featuring high-performance XCvision photochromic lenses, it ensures flawless optical clarity and effortless light adaptation — for those who demand excellence on every ride.