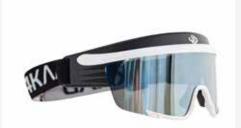

# **LA VUELTA**

# 4K/\D

AXENTO LA VUELTA white, Photochromic red G-20174

AXENTO LA VUELTA black, Photochromic red G-20173

SUNSET SPORT La Vuelta black, red Revo G-20175

AXENDO bk-gold, photochromic G-20187

AXENDO bk-blue, photochromic G-20186

# AXENTO Performance PHOTO / CHROMIC

Where cutting-edge performance meets timeless design. Crafted in collaboration with elite cyclists, this modern, sculpted frame delivers seamless comfort and aero-dynamic elegance.

Featuring high-performance XCvision photochromic lenses, it ensures flawless optical clarity and effortless light adaptation — for those who demand excellence on every ride.