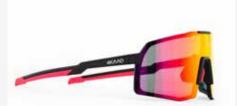

Featuring advanced photochromic XCvision lenses with a striking color mirror effect, they adapt seamlessly to changing light conditions. Designed for athletes who demand both style and performance.

G-20127 BEAT RACE, red purple Revo