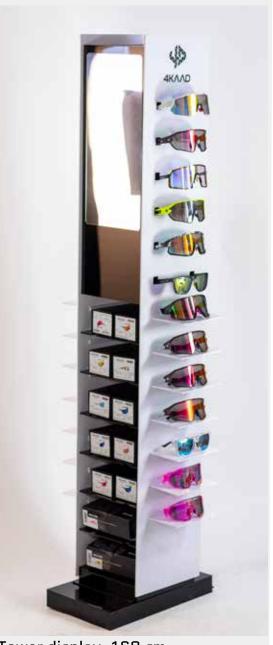

TRION, black silver

Tower display, 160 cm for 26 glasses

Extra clear lens, pouch, cloth and hard case for every product G-20127