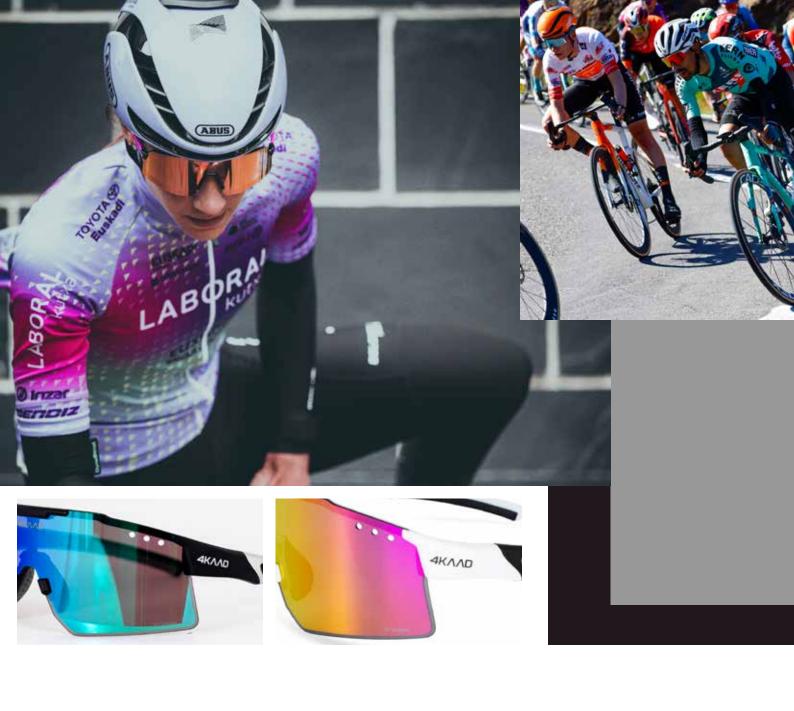

ity and lightweight comfort.

Featuring advanced photochromic XCvision lenses with a striking color mirror effect, they adapt seamlessly to changing light conditions.

Designed for athletes who demand both style and performance.

### BEAT RACE Photo/Chromic Mirror Collection





G-20127 BEAT RACE, red purple Revo



PHOTO CHROMIC

G-20129 BEAT RACE, wht blue mirror



PHOTO CHROMIC

G-20128 BEAT RACE, Gold mirror



G-20119 BEAT RACE white silver Revo



G-20120 BEAT RACE pink white Revo





# BEAT RACE PERFORMANCE EYEWEAR





OUR BEAT SPORT GLASSES COLLECTION IS A PREMIUM RANGE MADE AS LIGHT AS POSSIBLE FOR ACTIVE PERFORMANCE ATHLETES IN CYCLING, TRIATHLON AND SKIING

SUPERLIGHT FRAME, ANTIFOG TREATMENTS AND SPORTY LENS SHAPE

Extra lens to change, valuable hard case, UV protection













TRION black silver, green revo G-20183



TRION white black, pink revo G-20184



TRION black silver, silver revo G-20182



### LIGHT WEIGHT - FAST - INNOVATIVE

### TRION

Discover our new lightweight sports glasses, specially designed for runners who demand performance and comfort.

Built with a high-quality TR90 PRO frame and XCvision Revo mirror lenses, they ensure clear vision and bold style.

The adjustable nose pad and precision fit keep them secure during both training and race, while the air circulation system prevents fogging.

Finished with a sleek laser-engraved logo for a premium touch.



### VOLARIC

Sports Performance meets mordern design





# **VOLAREC**

### Performance Sports Glasses

Experience modern performance with our sleekly designed sports glasses, cr