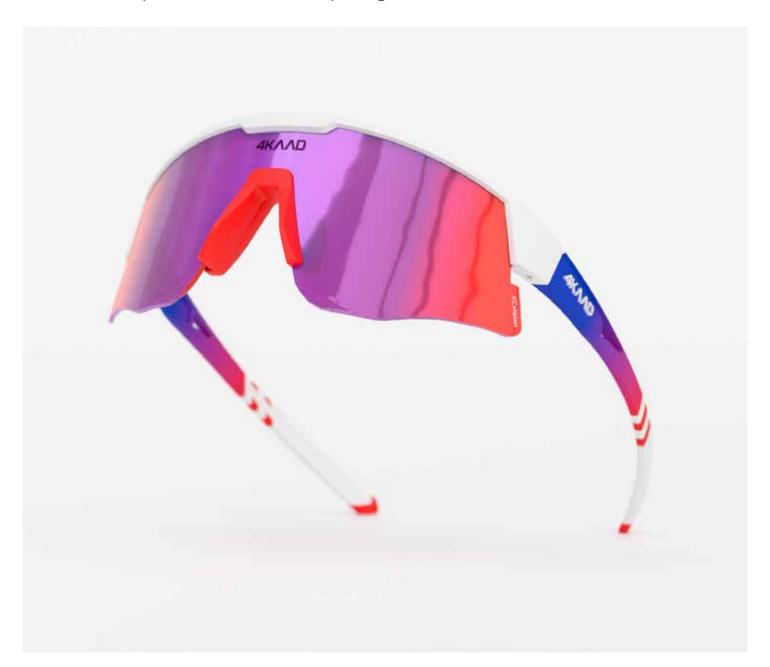

# **LA VUELTA**

# 4K/\D

AXENTO LA VUELTA white, Photochromic red G-20174

AXENTO LA VUELTA black, Photochromic red G-20173

SUNSET SPORT La Vuelta black, red Revo G-20175

AXENDO bk-gold, photochromic G-20187

AXENDO bk-blue, photochromic G-20186

# AXENTO Performance PHOTO / CHROMIC

Where cutting-edge performance meets timeless design. Crafted in collaboration with elite cyclists, this modern, sculpted frame delivers seamless comfort and aero-dynamic elegance.

Featuring high-performance XCvision photochromic lenses, it ensures flawless optical clarity and effortless light adaptation — for those who demand excellence on every ride.