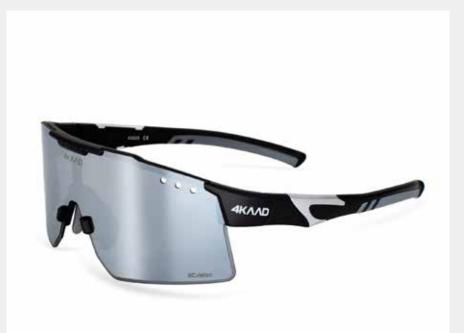

# AXENTO Performance PHOTO / CHROMIC

Where cutting-edge performance meets timeless design. Crafted in collaboration with elite cyclists, this modern, sculpted frame delivers seamless comfort and aero-dynamic elegance.

Featuring high-performance XCvision photochromic lenses, it ensures flawless optical clarity and effortless light adaptation — for those who demand excellence on every ride.