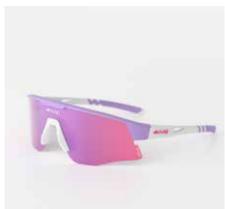

## SOLAYNE

### PHOTO/CHROMIC SPORTS GLASSES

Introducing SOLAYNE — our latest high-performance photochromic sports eyewear designed for dynamic light conditions.

Featuring a mirror photochromic XCvision lens, it seamlessly adapts to changing light while offering bold style and glare reduction.

Perfect for athletes who demand clarity, comfort, and cutting-edge design.