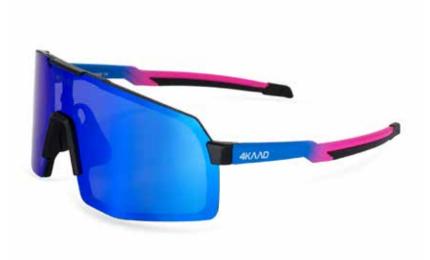

### BEAT RACE EYEWEAR COLLECTION

The BEAT RACE sports glasses are the ultimate sport glasses designed for cross country skiing, running, and cycling.

Featuring a unique cylinder lens, it delivers unparalleled vision clarity.
With a lightweight, flexible, and durable frame, you'll enjoy a perfect fit
for ultra performance during training and competitions

### **BEAT RACE**

PHOTOCHROMIC

BEAT RACE, Gold mirror Photochromic

Experience peak performance with our new sports glasses, engineered for cycling, triathlon, and running. The high-quality TR90 PRO frame offers exceptional durability and lightweight comfort.

Featuring advanced photochromic XCvision lenses with a striking color mirror effect, they adapt seamlessly to changing light conditions. Designed for athletes who demand both style and performance.

G-20127 BEAT RACE, red purple Revo

G-20120 BEAT RACE pink white Revo

G-20119 BEAT RACE white silver Revo

G-20163 BEAT RACE, green-yellow

G-20165 BEAT RACE,blue-pink

G-20166 BEAT RACE, black-gold

G-20164 BEAT RACE, white-red, mirror