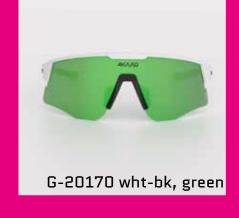

# 4K/\D

AXENTO LA VUELTA white, Photochromic red G-20174

AXENTO LA VUELTA black, Photochromic red G-20173

SUNSET SPORT La Vuelta black, red Revo G-20175

AXENDO bk-gold, photochromic G-20187

AXENDO bk-blue, photochromic G-20186

AXENDO wht-pink, photochromic G-20185