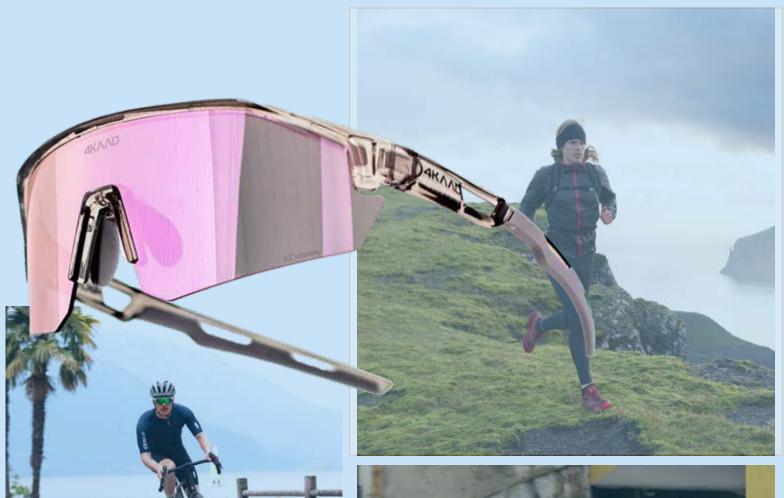

### TRION

Discover our new lightweight sports glasses, specially designed for runners who demand performance and comfort.

Built with a high-quality TR90 PRO frame and XCvision Revo mirror lenses, they ensure clear vision and bold style.

The adjustable nose pad and precision fit keep them secure during both training and race, while the air circulation system prevents fogging.

Finished with a sleek laser-engraved logo for a premium touch.