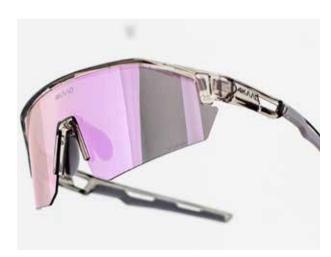

# AXENTO Performance PHOTO / CHROMIC

Where cutting-edge performance meets timeless design. Crafted in collaboration with elite cyclists, this modern, sculpted frame delivers seamless comfort and aero-dynamic elegance.

Featuring high-performance XCvision photochromic lenses, it ensures flawless optical clarity and effortless light adaptation — for those who demand excellence on every ride.