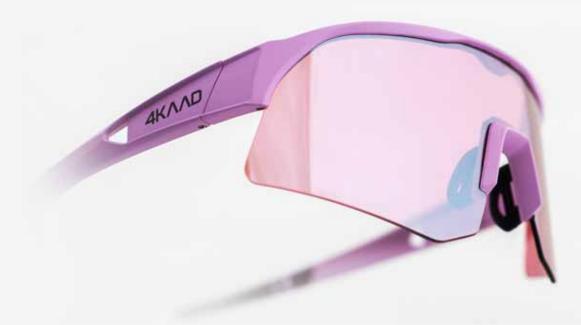

# AXENTO Performance PHOTO / CHROMIC

Where cutting-edge performance meets timeless design. Crafted in collaboration with elite cyclists, this modern, sculpted frame delivers seamless comfort and aero-dynamic elegance.

Featuring high-performance XCvision photochromic lenses, it ensures flawless optical clarity and effortless light adaptation — for those who demand excellence on every ride.