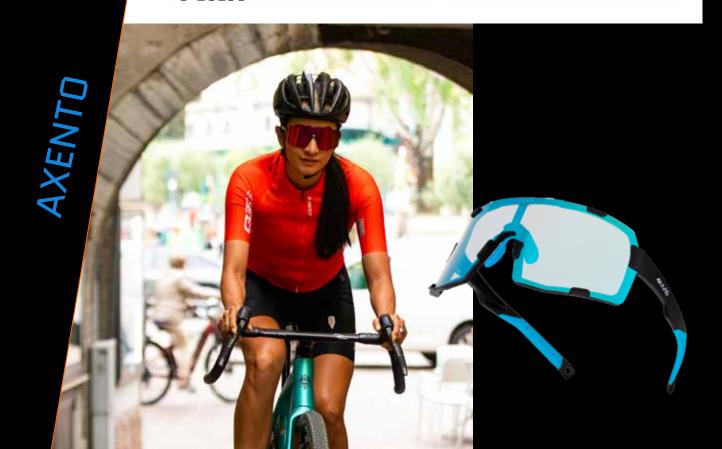

# 4K/\D

AXENTO LA VUELTA white, Photochromic red G-20174

AXENTO LA VUELTA black, Photochromic red G-20173

SUNSET SPORT La Vuelta black, red Revo G-20175

AXENDO bk-gold, photochromic G-20187

AXENDO bk-blue, photochromic G-20186

# AXENTO Performance PHOTO / CHROMIC

Where cutting-edge performance meets timeless design. Crafted in collaboration with elite cyclists, this modern, sculpted frame delivers seamless comfort and aero-dynamic elegance.

Featuring high-performance XCvision photochromic lenses, it ensures flawless optical clarity and effortless light adaptation — for those who demand excellence on every ride.