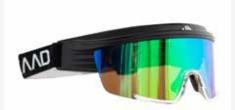

### BEAT RACE EYEWEAR COLLECTION

The BEAT RACE sports glasses are the ultimate sport glasses designed for cross country skiing, running, and cycling.

Featuring a unique cylinder lens, it delivers unparalleled vision clarity.
With a lightweight, flexible, and durable frame, you'll enjoy a perfect fit
for ultra performance during training and competitions

### **BEAT RACE**

PHOTOCHROMIC

BEAT RACE, Gold mirror Photochromic

Experience peak performance with our new sports glasses, engineered for cycling, triathlon, and running. The high-quality TR90 PRO frame offers exceptional durability and lightweight comfort.

Featuring advanced photochromic XCvision lenses with a striking color mirror effect, they adapt seamlessly to changing light conditions. Designed for athletes who demand both style and performance.

G-20127 BEAT RACE, red purple Revo

G-20120 BEAT RACE pink white Revo

G-20119 BEAT RACE white silver Revo

G-20163 BEAT RACE, green-yellow

G-20165 BEAT RACE,blue-pink

G-20166 BEAT RACE, black-gold

G-20164 BEAT RACE, white-red, mirror