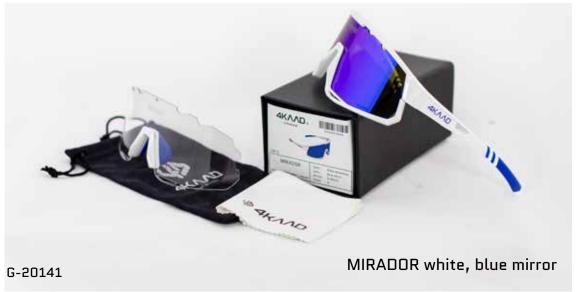

G-20145 MIRADOR Camo, orange

G-20143 MIRADOR white, gold mirror

G-20142 MIRADOR rose pink, mirror

G-20147 MIRADOR white, red mirror

G-20141 MIRADOR white, blue mirror

G-20146

with ZEISS lens