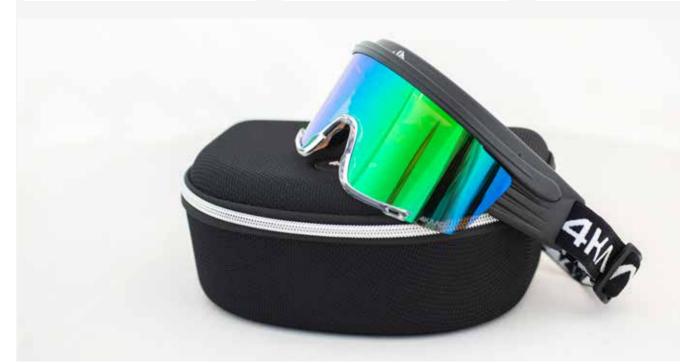

### MIRADOR white, blue mirror

Every 4KAAD eyewear comes with a valuable hard case, a pouch, and extra lens, an extra nose pad and a cleaning cloth

### MIRADOR AEROLITE

lightweight redefined

A perfect product for performance athletes demanding light weight, perfect vison and look, in training and competitions.

Valuable magnetic hard case, extra clear lens, pouch and cleaning lens towel.