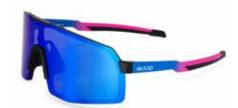

### BEAT RACE EYEWEAR COLLECTION

The BEAT RACE sports glasses are the ultimate sport glasses designed for cross country skiing, running, and cycling.

Featuring a unique cylinder lens, it delivers unparalleled vision clarity.
With a lightweight, flexible, and durable frame, you'll enjoy a perfect fit
for ultra performance during training and competitions

These exceptional glasses feature a specialized cylinder lens for impeccable vision.

With a lightweight, flexible, and durable frame, you'll enjoy an ideal fit, whether you're pushing your limits in competition or during your training sessions