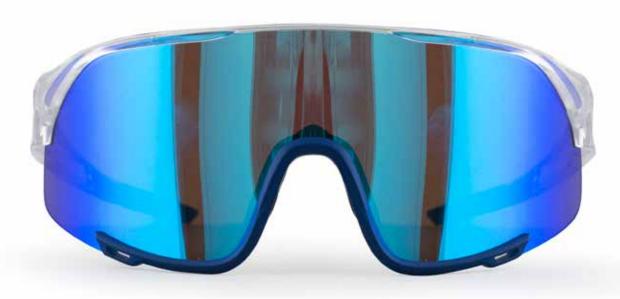

### XC VISION Lens Technology

4KAAD Performance eyewear products are equipped with the latest lens technology to deliver precision lens sets and eyewear solutions to meet the highest optical standards.

The materials and manufacturing techniques are selected and innovated to provide maximum safety and optimal visual clarity, even in the toughest conditions.

Solayne grey photochromic red mirror G-20179