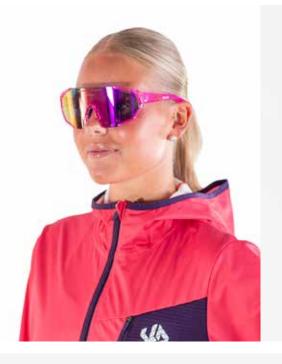

### BEAT RACE EYEWEAR COLLECTION

The BEAT RACE sports glasses are the ultimate sport glasses designed for cross country skiing, running, and cycling.

Featuring a unique cylinder lens, it delivers unparalleled vision clarity.
With a lightweight, flexible, and durable frame, you'll enjoy a perfect fit
for ultra performance during training and competitions

G-20135 PULSE ACTIVE wild rose

G-20111 PULSE ACTIVE white blue

G-20117 PULSE ACTIVE Black Gold

PULSE ACTIVE white blue

G-20125 BEAT Edge, Blue clear gold

G-20126 BEAT Edge, mirror pink

Introducing the BEAT EDGE: Your go-to sport glasses for triathlon, running, and cycling.

These exceptional glasses feature a specialized cylinder lens for impeccable vision.

With a lightweight, flexible, and durable frame, you'll enjoy an ideal fit, whether you're pushing your limits in competition or during your training sessions