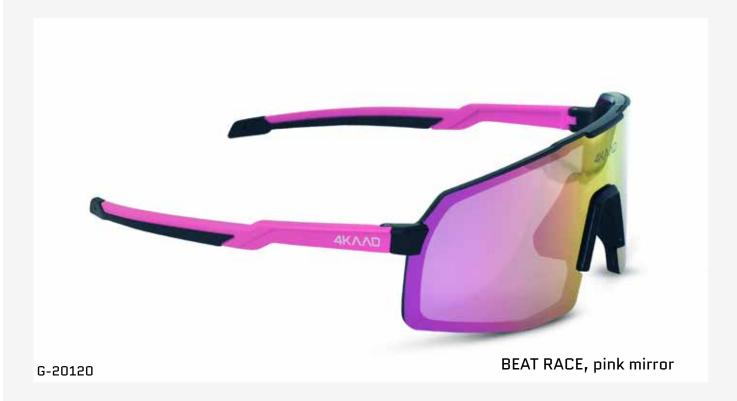

G-20120 BEAT RACE pink white Revo

G-20119 BEAT RACE white silver Revo

G-20163 BEAT RACE, green-yellow

G-20165 BEAT RACE,blue-pink

G-20166 BEAT RACE, black-gold

G-20164 BEAT RACE, white-red, mirror

### BEAT RACE EYEWEAR COLLECTION

The BEAT RACE sports glasses are the ultimate sport glasses designed for cross country skiing, running, and cycling.

Featuring a unique cylinder lens, it delivers unparalleled vision clarity.
With a lightweight, flexible, and durable frame, you'll enjoy a perfect fit
for ultra performance during training and competitions