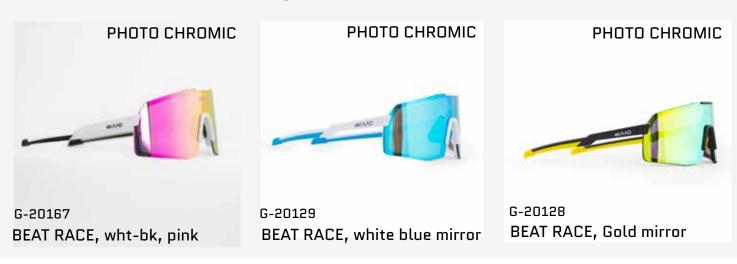

### BEAT RACE EYEWEAR COLLECTION

The BEAT RACE sports glasses are the ultimate sport glasses designed for cross country skiing, running, and cycling.

Featuring a unique cylinder lens, it delivers unparalleled vision clarity.
With a lightweight, flexible, and durable frame, you'll enjoy a perfect fit
for ultra performance during training and competitions

### BEAT RACE Photo/Chromic Mirror Collection

G-20127 BEAT RACE, red purple Revo

PHOTO CHROMIC

G-20129 BEAT RACE, wht blue mirror

PHOTO CHROMIC

G-20128 BEAT RACE, Gold mirror

G-20119 BEAT RACE white silver Revo