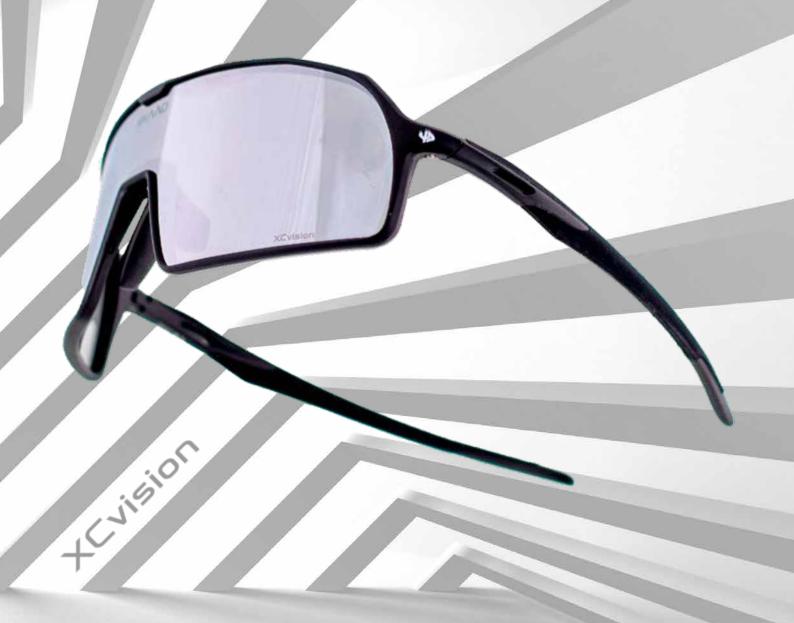

# AXENTO Performance PHOTO / CHROMIC

Where cutting-edge performance meets timeless design. Crafted in collaboration with elite cyclists, this modern, sculpted frame delivers seamless comfort and aero-dynamic elegance.

Featuring high-performance XCvision photochromic lenses, it ensures flawless optical clarity and effortless light adaptation — for those who demand excellence on every ride.