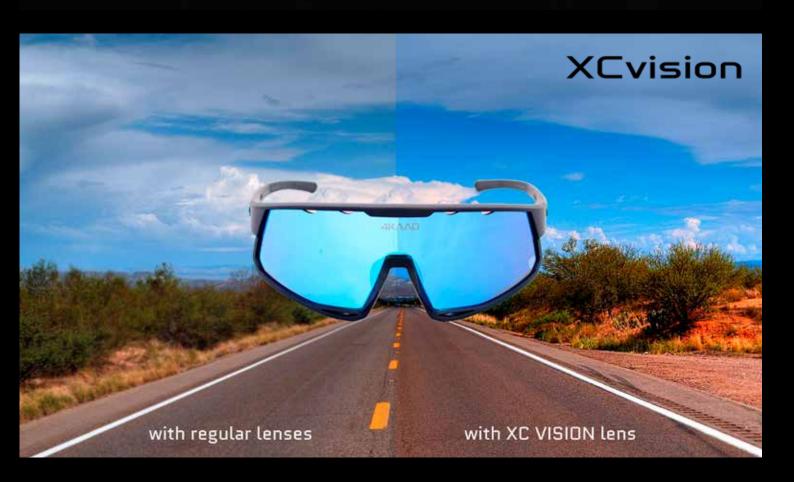

### XC VISION Lens Technology

4KAAD Performance eyewear products are equipped with the latest lens technology to deliver precision lens sets and eyewear solutions to meet the highest optical standards.

The materials and manufacturing techniques are selected and innovated to provide maximum safety and optimal visual clarity, even in the toughest conditions.

Solayne grey photochromic red mirror G-20179