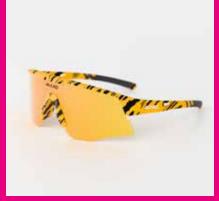

terrain with unrivalled clarity and comfort.

SUPERLIGHT FRAME, ANTIFOG TREATMENTS AND SPORTY LENS SHAPE

EXTRA LENS TO CHANGE, VALUABLE HARD CASE, UV PROTECTION



- change the lens type as you prefer
- adjustable nose pad
- removable lower lens frame for individual style
- high quality TR90 frame material for perfect fit and comfort















MIRADOR ZEISS white red, red mirror



#### CUSTOMIZE YOUR MIRADOR SPORTS EYEWEAR



- change the lens type as you prefer
- adjustable nose pad
- removable lower lens frame for individual style
- high quality TR90 frame material for perfect fit



MIRADOR Frame bundle "Mix and Match "





### MIRADOR white, blue mirror

Every 4KAAD eyewear comes with a valuable hard case, a pouch, and extra lens, an extra nose pad and a cleaning cloth





























### MIRADOR AEROLITE

Unleash your full potential with the Mirador Aerolite, the ultimate eyewear designed for cyclists and runners who demand the perfect blend of lightweight comfort and unparalleled vision. Engineered with a slim, aerodynamic lens shape and a featherlight frame, the Aerolite enhances your performance while minimizing distractions.

Whether you're racing down the road or pushing through a challenging trail, its sleek design reduces drag and keeps you focused on your goal.

Experience clarity, stability, and superior comfort with every stride and pedal—because in the world of elite athletes, every detail counts.

Elevate your vision. Elevate your game. The Mirador Aerolite is here.



### MIRADOR AEROLITE

lightweight redefined









A perfect prod