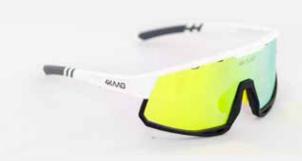

### BEAT RACE EYEWEAR COLLECTION

The BEAT RACE sports glasses are the ultimate sport glasses designed for cross country skiing, running, and cycling.

Featuring a unique cylinder lens, it delivers unparalleled vision clarity.
With a lightweight, flexible, and durable frame, you'll enjoy a perfect fit
for ultra performance during training and competitions