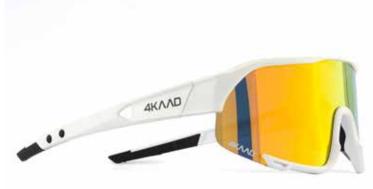

# 4K/\D

AXENTO LA VUELTA white, Photochromic red G-20174

AXENTO LA VUELTA black, Photochromic red G-20173

SUNSET SPORT La Vuelta black, red Revo G-20175

AXENDO bk-gold, photochromic G-20187

AXENDO bk-blue, photochromic G-20186

# AXENTO Performance PHOTO / CHROMIC

Where cutting-edge performance meets timeless design. Crafted in collaboration with elite cyclists, this modern, sculpted frame delivers seamless comfort and aero-dynamic elegance.

Featuring high-performance XCvision photochromic lenses, it ensures flawless optical clarity and effortless light adaptation — for those who demand excellence on every ride.