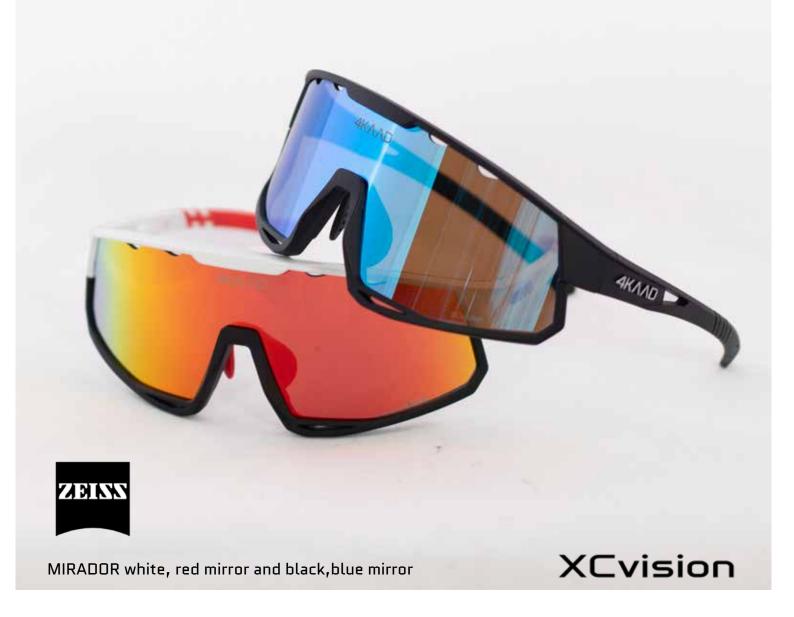

# MIRADOR SPORTS PERFORMANCE EYEWEAR

Unveiling our latest sports eyewear: Tailored for cycling, Triathlon, and Running.

Engineered for peak performance, durability, and style, revolutionising every stride, pedal, and stroke. Dominate the terrain with unrivalled clarity and comfort.

SUPERLIGHT FRAME, ANTIFOG TREATMENTS AND SPORTY LENS SHAPE

EXTRA LENS TO CHANGE, VALUABLE HARD CASE, UV PROTECTION

- change the lens type as you prefer
- adjustable nose pad
- removable lower lens frame for individual style
- high quality TR90 frame material for perfect fit and comfort

MIRADOR ZEISS white red, red mirror