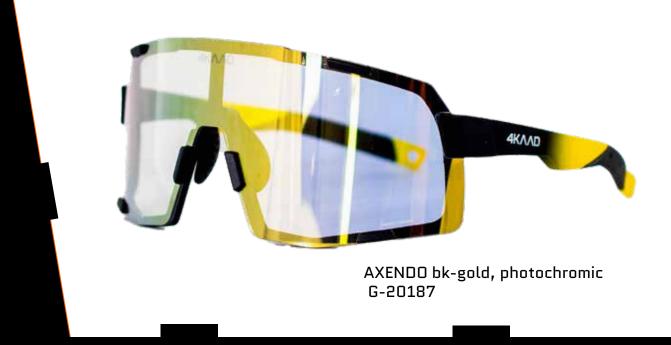

# 4K/\D

AXENTO LA VUELTA white, Photochromic red G-20174

AXENTO LA VUELTA black, Photochromic red G-20173

SUNSET SPORT La Vuelta black, red Revo G-20175

AXENDO bk-gold, photochromic G-20187

AXENDO bk-blue, photochromic G-20186