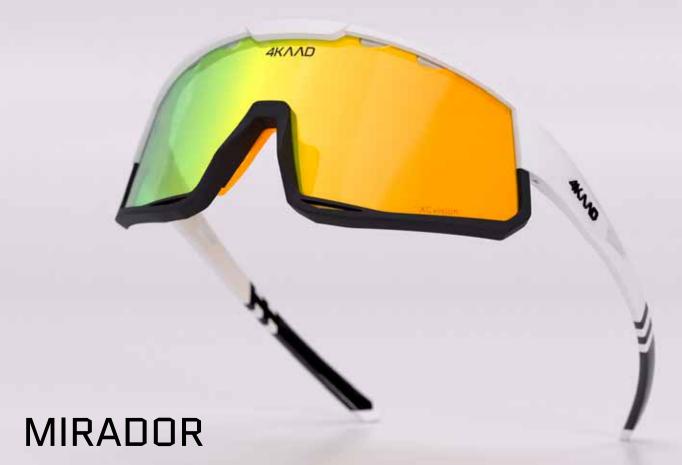

Elevate your look and performance with eyewear that keeps up with your pace.

VOLARIC, grey, pink revo G-20190

VOLARIC, grey, green revo G-20189

VOLARIC, white, blue revo G-20188

G-20144 MIRADOR black, blue mirror

G-20145 MIRADOR Camo, orange

G-20143 MIRADOR white, gold mirror

G-20142 MIRADOR rose pink, mirror

G-20147 MIRADOR white, red mirror

G-20141 MIRADOR white, blue mirror

G-20146

with ZEISS lens

# MIRADOR SPORTS PERFORMANCE EYEWEAR

Unveiling our latest sports eyewear: Tailored for cycling, Triathlon, and Running.

Engineered for peak performance, durability, and style, revolutionising every stride, pedal, and stroke. Dominate the terrain with unrivalled clarity and comfort.