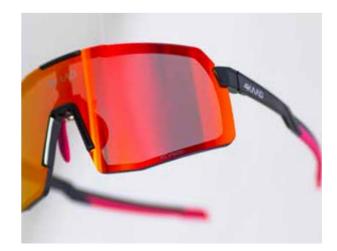

### BEAT RACE EYEWEAR COLLECTION

The BEAT RACE sports glasses are the ultimate sport glasses designed for cross country skiing, running, and cycling.

Featuring a unique cylinder lens, it delivers unparalleled vision clarity.
With a lightweight, flexible, and durable frame, you'll enjoy a perfect fit
for ultra performance during training and competitions

### **BEAT RACE**

PHOTOCHROMIC

BEAT RACE, Gold mirror Photochromic

Experience peak performance with our new sports glasses, engineered for cycling, triathlon, and running. The high-quality TR90 PRO frame offers exceptional durability and lightweight comfort.

Featuring advanced photochromic XCvision lenses with a striking color mirror effect, they adapt seamlessly to changing light conditions. Designed for athletes who demand both style and performance.

G-20127 BEAT RACE, red purple Revo