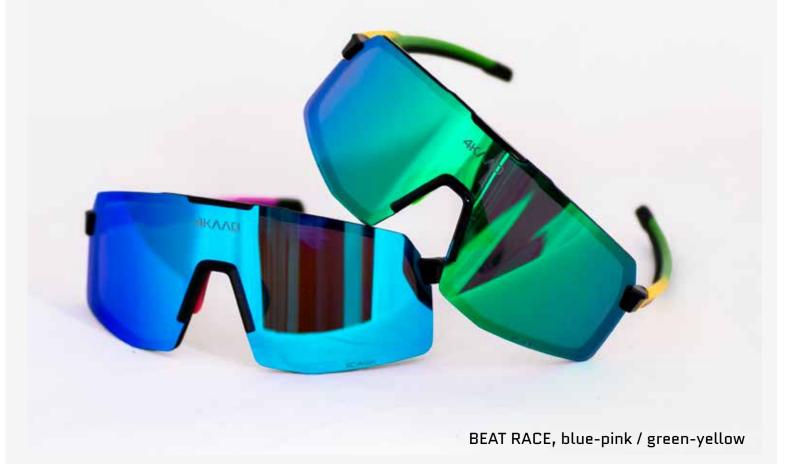

### BEAT RACE EYEWEAR COLLECTION

The BEAT RACE sports glasses are the ultimate sport glasses designed for cross country skiing, running, and cycling.

Featuring a unique cylinder lens, it delivers unparalleled vision clarity.
With a lightweight, flexible, and durable frame, you'll enjoy a perfect fit
for ultra performance during training and competitions

G-20120 BEAT RACE pink white Revo

G-20119 BEAT RACE white silver Revo

G-20163 BEAT RACE, green-yellow

G-20165 BEAT RACE,blue-pink

G-20166 BEAT RACE, black-gold

G-20164 BEAT RACE, white-red, mirror