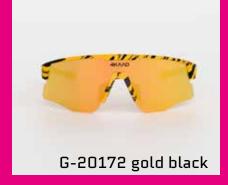

errain with unrivalled clarity and comfort.

SUPERLIGHT FRAME, ANTIFOG TREATMENTS AND SPORTY LENS SHAPE

EXTRA LENS TO CHANGE, VALUABLE HARD CASE, UV PROTECTION



- change the lens type as you prefer
- adjustable nose pad
- removable lower lens frame for individual style
- high quality TR90 frame material for perfect fit and comfort















MIRADOR ZEISS white red, red mirror



#### CUSTOMIZE YOUR MIRADOR SPORTS EYEWEAR



- change the lens type as you prefer
- adjustable nose pad
- removable lower lens frame for individual style
- high quality TR90 frame material for perfect fit



MIRADOR Frame bundle "Mix and Match "





### MIRADOR white, blue mirror

Every 4KAAD eyewear comes with a valuable hard case, a pouch, and extra lens, an extra nose pad and a cleaning cloth





























### MIRADOR AEROLITE

Unleash your full potential with the Mirador Aerolite, the ultimate eyewear designed for cyclists and runners who demand the perfect blend of lightweight comfort and unparalleled vision. Engineered with a slim, aerodynamic lens shape and a featherlight frame, the Aerolite enhances your performance while minimizing distractions.

Whether you're racing down the road or pushing through a challenging trail, its sleek design reduces drag and keeps you focused on your goal.

Experience clarity, stability, and superior comfort with every stride and pedal—because in the world of elite athletes, every detail counts.

Elevate your vision. Elevate your game. The Mirador Aerolite is here.



### MIRADOR AEROLITE

lightweight redefined









A perfect produc