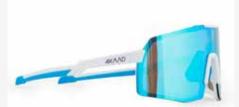

### BEAT RACE Photo/Chromic Mirror Collection

G-20127 BEAT RACE, red purple Revo

PHOTO CHROMIC

G-20129 BEAT RACE, wht blue mirror

PHOTO CHROMIC

G-20128 BEAT RACE, Gold mirror

G-20119 BEAT RACE white silver Revo