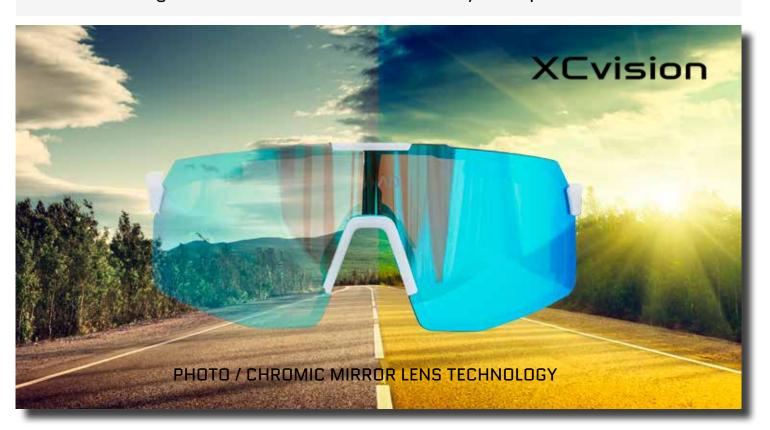

### XC VISION Lens Technology

4KAAD Performance eyewear products are equipped with the latest lens technology to deliver precision lens sets and eyewear solutions to meet the highest optical standards.

The materials and manufacturing techniques are selected and innovated to provide maximum safety and optimal visual clarity, even in the toughest conditions.

Solayne grey photochromic red mirror G-20179

### PHOTO/CHROMIC SPORTS GLASSES

Introducing SOLAYNE — our latest high-performance photochromic sports eyewear designed for dynamic light conditions.

Featuring a mirror photochromic XCvision lens, it seamlessly adapts to changing light while offering bold style and glare reduction.