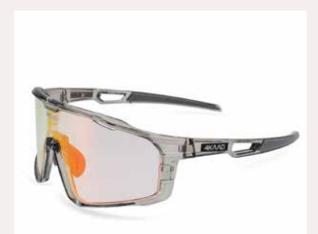

# AXENTO Performance PHOTO / CHROMIC

Where cutting-edge performance meets timeless design. Crafted in collaboration with elite cyclists, this modern, sculpted frame delivers seamless comfort and aero-dynamic elegance.

Featuring high-performance XCvision photochromic lenses, it ensures flawless optical clarity and effortless light adaptation — for those who demand excellence on every ride.