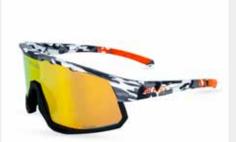

### BEAT RACE EYEWEAR COLLECTION

The BEAT RACE sports glasses are the ultimate sport glasses designed for cross country skiing, running, and cycling.

Featuring a unique cylinder lens, it delivers unparalleled vision clarity.
With a lightweight, flexible, and durable frame, you'll enjoy a perfect fit
for ultra performance during training and competitions

### **BEAT RACE**

PHOTOCHROMIC

BEAT RACE, Gold mirror Photochromic

Experience peak performance with our new sports glasses, engineered for cycling, triathlon, and running. The high-quality TR90 PRO frame offers exceptional durability and lightweight comfort.

Featuring advanced photochromic XCvision lenses with a striking color mirror effect, they adapt seamlessly to changing light conditions. Designed for athletes who demand both style and performance.

G-20127 BEAT RACE, red purple Revo