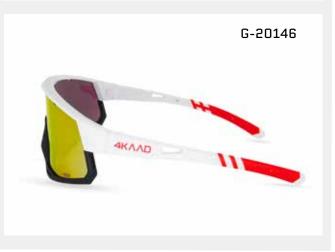

G-20145 MIRADOR Camo, orange

G-20143 MIRADOR white, gold mirror

G-20142 MIRADOR rose pink, mirror

G-20147 MIRADOR white, red mirror

G-20141 MIRADOR white, blue mirror

G-20146

with ZEISS lens