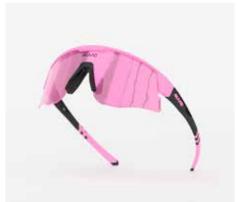

# **LA VUELTA**

# 4K/\D

AXENTO LA VUELTA white, Photochromic red G-20174

AXENTO LA VUELTA black, Photochromic red G-20173

SUNSET SPORT La Vuelta black, red Revo G-20175

AXENDO bk-gold, photochromic G-20187

AXENDO bk-blue, photochromic G-20186

# AXENTO Performance PHOTO / CHROMIC

Where cutting-edge performance meets timeless design. Crafted in collaboration with elite cyclists, this modern, sculpted frame delivers seamless comfort and aero-dynamic elegance.

Featuring high-performance XCvision photochromic lenses, it ensures flawless optical clarity and effortless light adaptation — for those who demand excellence on every ride.