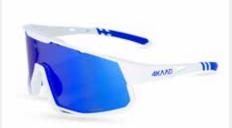

### BEAT RACE EYEWEAR COLLECTION

The BEAT RACE sports glasses are the ultimate sport glasses designed for cross country skiing, running, and cycling.

Featuring a unique cylinder lens, it delivers unparalleled vision clarity.
With a lightweight, flexible, and durable frame, you'll enjoy a perfect fit
for ultra performance during training and competitions

### **BEAT RACE**

PHOTOCHROMIC

BEAT RACE, Gold mirror Photochromic

Experience peak performance with our new sports glasses, engineered for cycling, triathlon, and running. The high-quality TR90 PRO frame offers exceptional durability and lightweight comfort.

Featuring advanced photochromic XCvision lenses with a striking color mirror effect, they adapt seamlessly to changing light conditions. Designed for athletes who demand both style and performance.

G-20127 BEAT RACE, red purple Revo