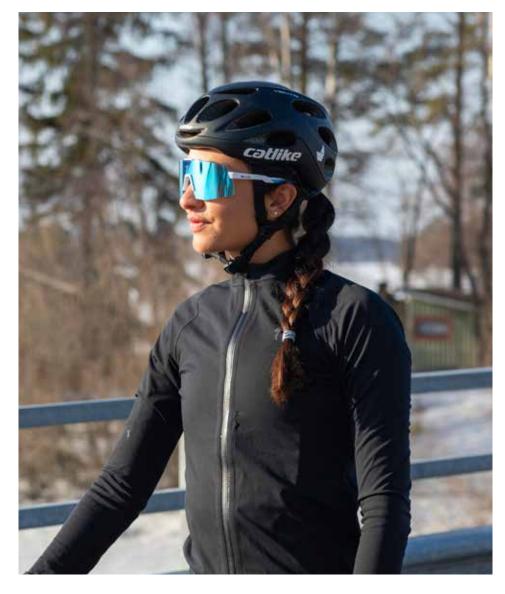

### BEAT RACE EYEWEAR COLLECTION

The BEAT RACE sports glasses are the ultimate sport glasses designed for cross country skiing, running, and cycling.

Featuring a unique cylinder lens, it delivers unparalleled vision clarity.
With a lightweight, flexible, and durable frame, you'll enjoy a perfect fit
for ultra performance during training and competitions

### **BEAT RACE**

PHOTOCHROMIC

BEAT RACE, Gold mirror Photochromic

Experience peak performance with our new sports glasses, engineered for cycling, triathlon, and running. The high-quality TR90 PRO frame offers exceptional durability and lightweight comfort.

Featuring advanced photochromic XCvision lenses with a striking color mirror effect, they adapt seamlessly to changing light conditions. Designed for athletes who demand both style and performance.

G-20127 BEAT RACE, red purple Revo