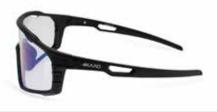

# AXENTO Performance PHOTO / CHROMIC

Where cutting-edge performance meets timeless design. Crafted in collaboration with elite cyclists, this modern, sculpted frame delivers seamless comfort and aero-dynamic elegance.

Featuring high-performance XCvision photochromic lenses, it ensures flawless optical clarity and effortless light adaptation — for those who demand excellence on every ride.