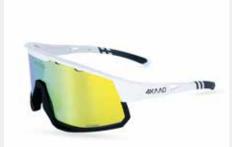

# **LA VUELTA**

# 4K/\D

AXENTO LA VUELTA white, Photochromic red G-20174

AXENTO LA VUELTA black, Photochromic red G-20173

SUNSET SPORT La Vuelta black, red Revo G-20175

AXENDO bk-gold, photochromic G-20187

AXENDO bk-blue, photochromic G-20186