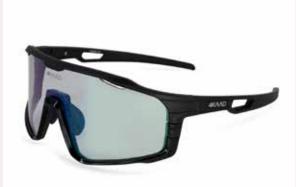

### BEAT RACE EYEWEAR COLLECTION

The BEAT RACE sports glasses are the ultimate sport glasses designed for cross country skiing, running, and cycling.

Featuring a unique cylinder lens, it delivers unparalleled vision clarity.
With a lightweight, flexible, and durable frame, you'll enjoy a perfect fit
for ultra performance during training and competitions

### **BEAT RACE**

PHOTOCHROMIC

BEAT RACE, Gold mirror Photochromic

Experience peak performance with our new sports glasses, engineered for cycling, triathlon, and running. The high-quality TR90 PRO frame offers exceptional durability and lightweight comfort.

Featuring advanced photochromic XCvision lenses with a striking color mirror effect, they adapt seamlessly to changing light conditions. Designed for athletes who demand both style and performance.

G-20127 BEAT RACE, red purple Revo