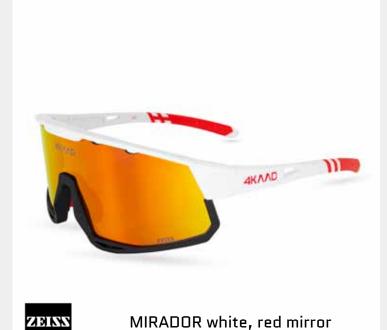

G-20145 MIRADOR Camo, orange

G-20143 MIRADOR white, gold mirror

G-20142 MIRADOR rose pink, mirror

G-20147 MIRADOR white, red mirror

G-20141 MIRADOR white, blue mirror

G-20146

with ZEISS lens

MIRADOR ZEISS white red, red mirror