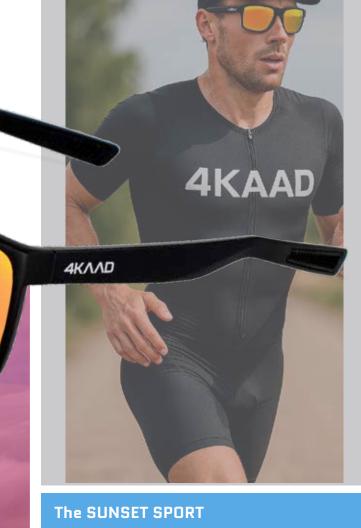

# # ω O CI SUNNYDAYS

SUNSET SPORT black matt orange revo. G-20177

SUNSET SPORT clear grey blue revo. G-20176

SUNSET SPORT white matt pink revo. G-20178

#### **SUNSET SPORT**

Sports casual at highest performance level

#sunnydays

A modern sports life style sports eyewear designed with high quality XCvision lens and TR90 frame for durabilty and fit.

#Enjoy every day in the