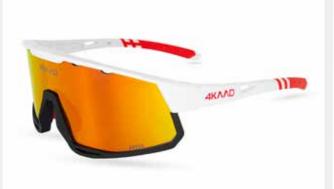

Featuring advanced photochromic XCvision lenses with a striking color mirror effect, they adapt seamlessly to changing light conditions. Designed for athletes who demand both style and performance.

G-20127 BEAT RACE, red purple Revo

G-20120 BEAT RACE pink white Revo

G-20119 BEAT RACE white silver Revo

G-20163 BEAT RACE, green-yellow

G-20165 BEAT RACE,blue-pink

G-20166 BEAT RACE, black-gold

G-20164 BEAT RACE, white-red, mirror