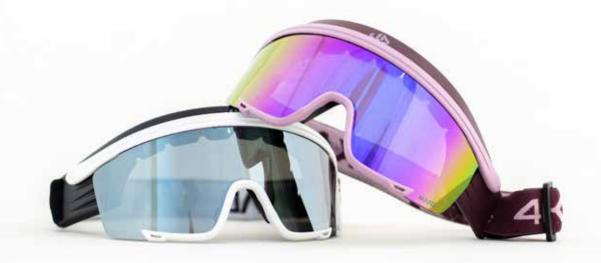

#### **SNOW EAGLE 2.0**

SNOW EAGLE GENERATION 2.0, is a special cross country flip glass. The product comes with 2 extra lenses for change, (1 colour/1 clear lens) the elastic band can easy be adjusted for comfortable fitting. The lens position offers good air circulation.

The lenses are with UV protection and Anti-fog treatment.

G-20138 SNOW EAGLE 2.0, wht. silver

G-20139 SNOW EAGLE 2.0, wild rose

G-20140 SNOW EAGLE 2.0, black

G-20139