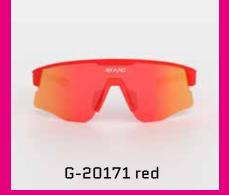

Featuring advanced photochromic XCvision lenses with a striking color mirror effect, they adapt seamlessly to changing light conditions. Designed for athletes who demand both style and performance.

G-20127 BEAT RACE, red purple Revo

G-20120 BEAT RACE pink white Revo

G-20119 BEAT RACE white silver Revo

G-20163 BEAT RACE, green-yellow

G-20165 BEAT RACE,blue-pink

G-20166 BEAT RACE, black-gold

G-20164 BEAT RACE, white-red, mirror