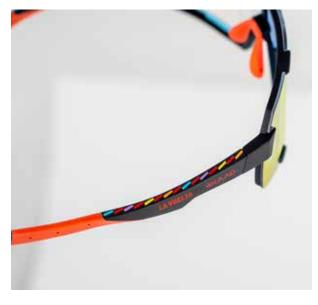

# 4K/\D

AXENTO LA VUELTA white, Photochromic red G-20174

AXENTO LA VUELTA black, Photochromic red G-20173

SUNSET SPORT La Vuelta black, red Revo G-20175

AXENDO bk-gold, photochromic G-20187

AXENDO bk-blue, photochromic G-20186

# AXENTO Performance PHOTO / CHROMIC

Where cutting-edge performance meets timeless design. Crafted in collaboration with elite cyclists, this modern, sculpted frame delivers seamless comfort and aero-dynamic elegance.