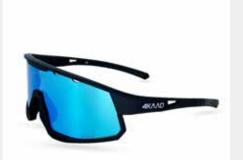

# **LA VUELTA**

# 4K/\D

AXENTO LA VUELTA white, Photochromic red G-20174

AXENTO LA VUELTA black, Photochromic red G-20173

SUNSET SPORT La Vuelta black, red Revo G-20175

AXENDO bk-gold, photochromic G-20187

AXENDO bk-blue, photochromic G-20186