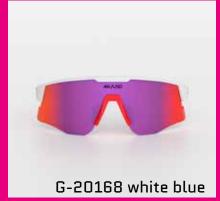

G-20145 MIRADOR Camo, orange

G-20143 MIRADOR white, gold mirror

G-20142 MIRADOR rose pink, mirror

G-20147 MIRADOR white, red mirror

G-20141 MIRADOR white, blue mirror

G-20146

with ZEISS lens