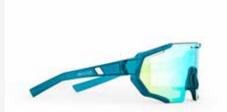

# AXENTO Performance PHOTO / CHROMIC

Where cutting-edge performance meets timeless design. Crafted in collaboration with elite cyclists, this modern, sculpted frame delivers seamless comfort and aero-dynamic elegance.

Featuring high-performance XCvision photochromic lenses, it ensures flawless optical clarity and effortless light adaptation — for those who demand excellence on every ride.