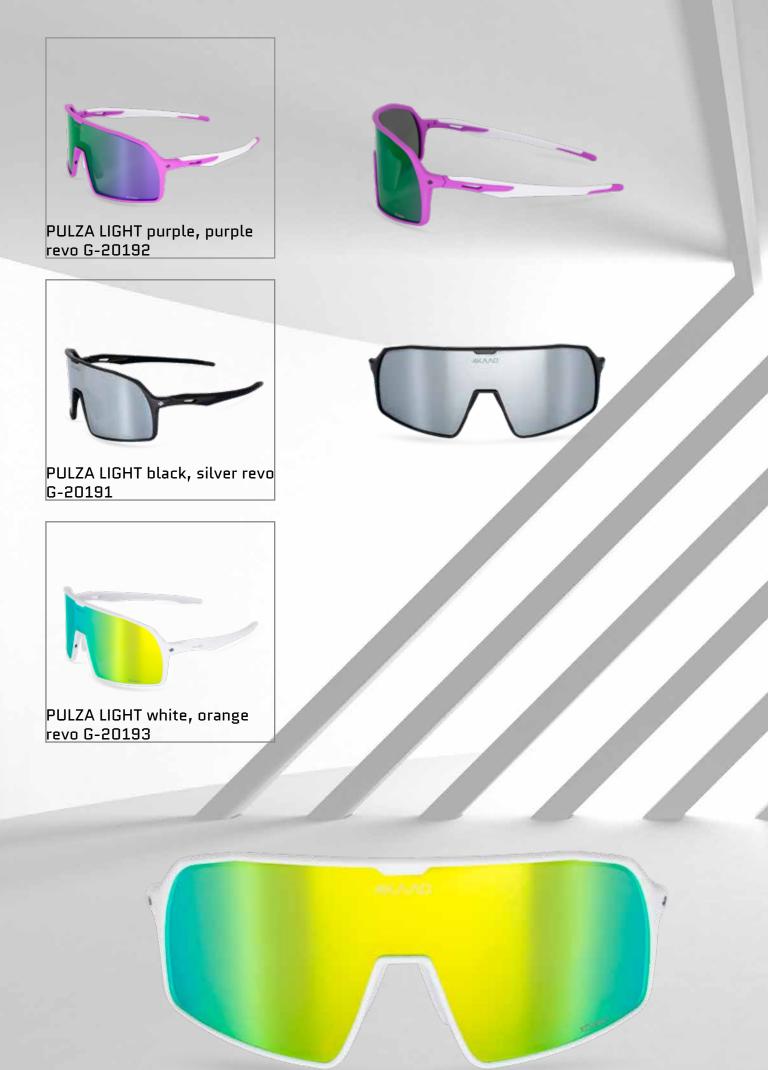

### **PULZA LIGHT**

modern design and lightweight

Discover our new super-light 4KAAD sports eyewear, combining performance and style in a clean Scandinavian design.

The ultra-light frame ensures all-day comfort, whether you're training hard or enjoying casual sports.

Featuring Revo mirror XCvision lenses for sharp, vibrant vision in any condition.

Built for versatility, it's the perfect blend of function and minimalist aes-