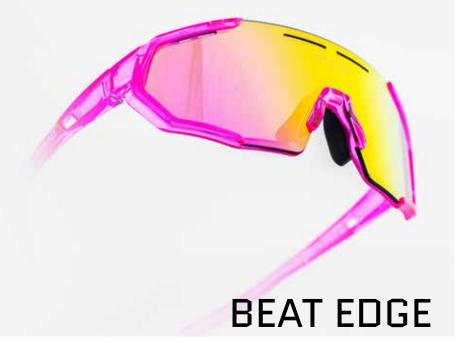

G-20135 PULSE ACTIVE wild rose

G-20111 PULSE ACTIVE white blue

G-20117 PULSE ACTIVE Black Gold

PULSE ACTIVE white blue

G-20125 BEAT Edge, Blue clear gold

G-20126 BEAT Edge, mirror pink

Introducing the BEAT EDGE: Your go-to sport glasses for triathlon, running, and cycling.

These exceptional glasses feature a specialized cylinder lens for impeccable vision.

With a lightweight, flexible, and durable frame, you'll enjoy an ideal fit, whether you're pushing your limits in competition or during your training sessions