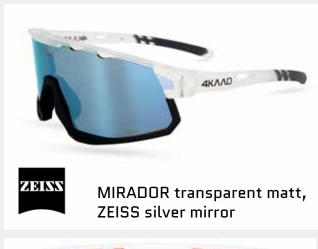

Elevate your look and performance with eyewear that keeps up with your pace.

VOLARIC, grey, pink revo G-20190

VOLARIC, grey, green revo G-20189

VOLARIC, white, blue revo G-20188

G-20144 MIRADOR black, blue mirror

G-20145 MIRADOR Camo, orange

G-20143 MIRADOR white, gold mirror

G-20142 MIRADOR rose pink, mirror

G-20147 MIRADOR white, red mirror

G-20141 MIRADOR white, blue mirror

G-20146

with ZEISS lens

# MIRADOR SPORTS PERFORMANCE EYEWEAR

Unveiling our latest sports eyewear: Tailored for cycling, Triathlon, and Running.

Engineered for peak performance, durability, and style, revolutionising every stride, pedal, and stroke. Dominate the terrain with unrivalled clarity and comfort.