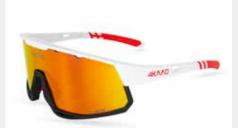

# AXENTO Performance PHOTO / CHROMIC

Where cutting-edge performance meets timeless design. Crafted in collaboration with elite cyclists, this modern, sculpted frame delivers seamless comfort and aero-dynamic elegance.

Featuring high-performance XCvision photochromic lenses, it ensures flawless optical clarity and effortless light adaptation — for those who demand excellence on every ride.