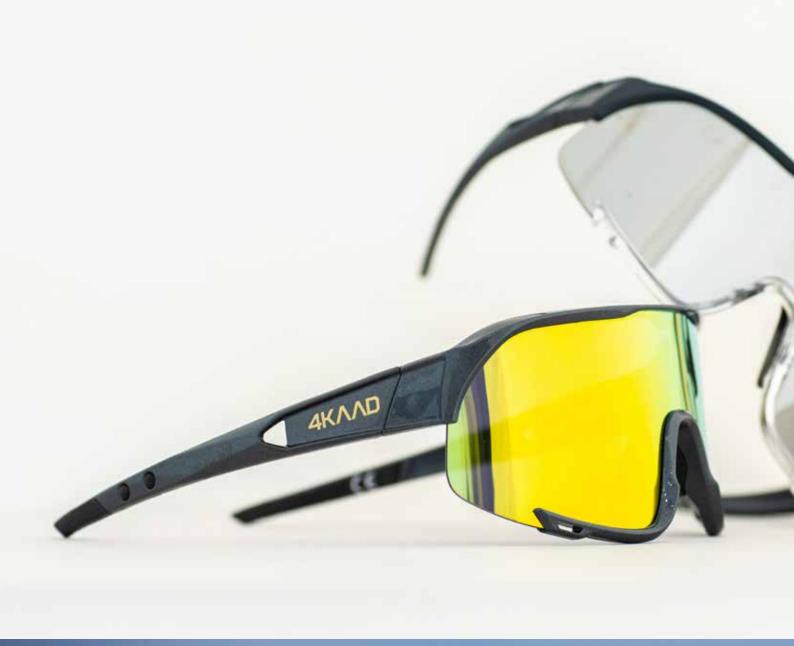

# PULSE RACE PERFORMANCE EYEWEAR

G-20133

PULSE RACE dark blue silver

G-20107

PULSE RACE white gold

Featuring mirror lenses, these sunglasses not only provide a sleek look but also enhance clarity and reduce glare, ensuring perfect vision in any light.

With an ergonomic fit tailored for comfort and stability, they stay secure through every sprint, jump, and dive.

G-20107 PULSE RACE gold revo

G-20134 PULSE RACE clear blue

G-20132 PULSE RACE Chrome Gold

G-20133 PULSE RACE Dark Blue silver