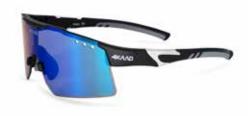

### BEAT RACE EYEWEAR COLLECTION

The BEAT RACE sports glasses are the ultimate sport glasses designed for cross country skiing, running, and cycling.

Featuring a unique cylinder lens, it delivers unparalleled vision clarity.
With a lightweight, flexible, and durable frame, you'll enjoy a perfect fit
for ultra performance during training and competitions

### **BEAT RACE**

PHOTOCHROMIC

BEAT RACE, Gold mirror Photochromic

Experience peak performance with our new sports glasses, engineered for cycling, triathlon, and running. The high-quality TR90 PRO frame offers exceptional durability and lightweight comfort.

Featuring advanced photochromic XCvision lenses with a striking color mirror effect, they adapt seamlessly to changing light conditions. Designed for athletes who demand both style and performance.

G-20127 BEAT RACE, red purple Revo