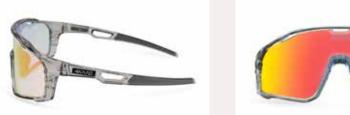

# AXENTO Performance PHOTO / CHROMIC

Where cutting-edge performance meets timeless design. Crafted in collaboration with elite cyclists, this modern, sculpted frame delivers seamless comfort and aero-dynamic elegance.

Featuring high-performance XCvision photochromic lenses, it ensures flawless optical clarity and effortless light adaptation — for those who demand excellence on every ride.