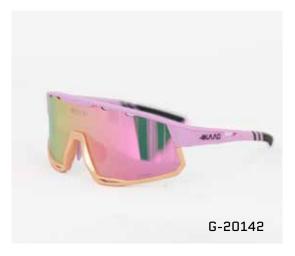

G-20145 MIRADOR Camo, orange

G-20143 MIRADOR white, gold mirror

G-20142 MIRADOR rose pink, mirror

G-20147 MIRADOR white, red mirror

G-20141 MIRADOR white, blue mirror

G-20146

with ZEISS lens