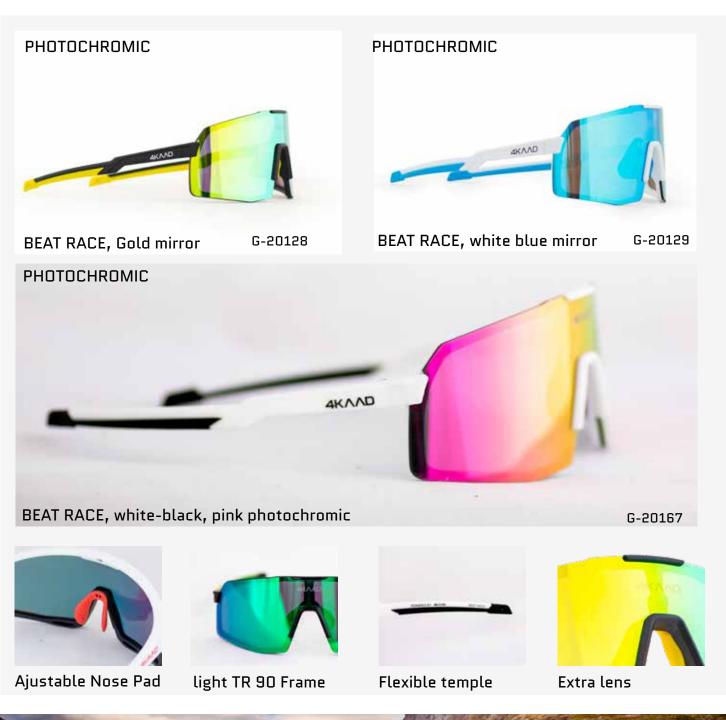

## **BEAT EYEWEAR COLLECTION**

The BEAT glasses are the ultimate sport glasses designed for cross country skiing, running, and cycling. Featuring a unique cylinder lens, it delivers unparalleled vision clarity. With a lightweight, flexible, and durable frame, you'll enjoy a perfect fit for ultra performance during training and competitions

## **BEAT RACE**

**PHOTOCHROMIC** 

G-20128

BEAT RACE, Gold mirror Photochromic

OUR BEAT SPORT PHOTOCHROMIC COLLECTION IS A PREMIUM RANGE MADE FOR ADJUST-ABLE VISION TO ENSURE PERFECT CLARITY EVEN IN THE TOUGHEST CONDITIONS. OFFERING UNPARALLELED PROTECTION IN ANY LIGHTING CONDITION.

SUPERLIGHT FRAME, ANTIFOG TREATMENTS AND SPORTY LENS SHAPE

EXTRA LENS TO CHANGE, VALUABLE HARD CASE, UV PROTECTION

G-20127 BEAT RACE, red purple Revo

G-20120 BEAT RACE pink white Revo

G-20119
BEAT RACE white silver Revo

G-20163 BEAT RACE, green-yellow

G-20165 BEAT RACE,blue-pink

G-20166 BEAT RACE, black-gold

G-20164 BEAT RACE, white-red, mirror

# BEAT RACE PERFORMANCE SPORTS EYEWEAR

OUR BEAT SPORT GLASSES COLLECTION IS A PREMIUM RANGE MADE AS LIGHT AS POSSIBLE FOR ACTIVE PERFORMANCE ATHLETES IN CYCLING,
TRIATHLON AND SKIING

SUPERLIGHT TR90 FRAME, ANTIFOG TREATMENTS AND SPORTY LENS SHAPE

Extra lens to change, valuable hard case, UV protection

## **BEAT RACE Photochromic Mirror Collection**

G-20127 BEAT RACE, red purple Revo

PHOTO CHROMIC

G-20129 BEAT RACE, wht blue mirror

PHOTO CHROMIC

G-20128 BEAT RACE, Gold mirror

G-20119 BEAT RACE white silver Revo