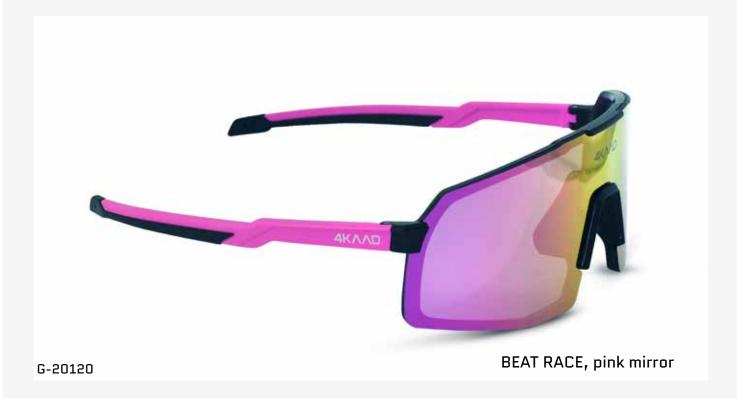

SUPERLIGHT FRAME, ANTIFOG TREATMENTS AND SPORTY LENS SHAPE

EXTRA LENS TO CHANGE, VALUABLE HARD CASE, UV PROTECTION

G-20127 BEAT RACE, red purple Revo

G-20120 BEAT RACE pink white Revo

G-20119
BEAT RACE white silver Revo

G-20120 BEAT RACE pink white Revo