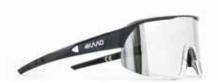

G-20144 MIRADOR black, blue mirror

G-20145 MIRADOR Camo, orange

G-20143 MIRADOR white, gold mirror

G-20142 MIRADOR rose pink, mirror

G-20147 MIRADOR white, red mirror

G-20141 MIRADOR white, blue mirror

## MIRADOR Performance Sports Eyewear

- change the lens type as you prefer
- adjustable nose pad
- removable lower lens frame for individual style
- high quality TR90 frame material for perfect fit and comfort

### CUSTOMIZE YOUR MIRADOR SPORTS EYEWEAR

- change the lens type as you prefer
- adjustable nose pad
- removable lower lens frame for individual style
- high quality TR90 frame material for perfect fit and comfort