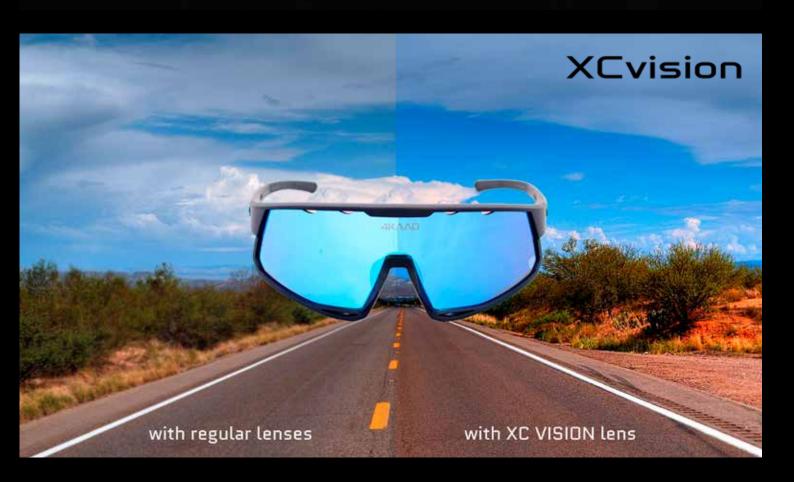

## XC VISION lens

4KAAD Performance eyewear products are equipped with the latest lens technology to deliver precision lens sets and eyewear solutions to meet the highest optical standards. The materials and manufacturing techniques are selected and innovated to provide maximum safety and optimal visual clarity, even in the toughest conditions.

## **XCvision**