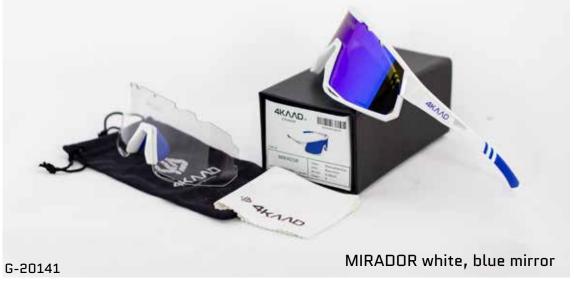

G-20144 MIRADOR black, blue mirror

G-20145 MIRADOR Camo, orange

G-20143 MIRADOR white, gold mirror

G-20142 MIRADOR rose pink, mirror

G-20147 MIRADOR white, red mirror

G-20141 MIRADOR white, blue mirror

## MIRADOR white, blue mirror

Every 4KAAD eyewear comes with a valuable hard case, a pouch, and extra lens, an extra nose pad and a cleaning cloth