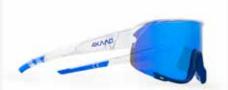

G-20144 MIRADOR black, blue mirror

G-20145 MIRADOR Camo, orange

G-20143 MIRADOR white, gold mirror

G-20142 MIRADOR rose pink, mirror

G-20147 MIRADOR white, red mirror

G-20141 MIRADOR white, blue mirror

## MIRADOR white, blue mirror

Every 4KAAD eyewear comes with a valuable hard case, a pouch, and extra lens, an extra nose pad and a cleaning cloth