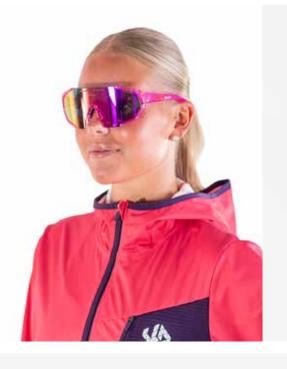

# **SUNSET EXPLORER**

LIVE IS GOOD IN THE SUN

G-20136 SUNSET EXPLORER bk gold

G-20137 SUNSET EXPLORER blue

G-20125 BEAT Edge, Blue clear gold

G-20126 BEAT Edge, mirror pink

Introducing the BEAT EDGE: Your go-to sport glasses for triathlon, running, and cycling.

These exceptional glasses feature a specialized cylinder lens for impeccable vision.

With a lightweight, flexible, and durable frame, you'll enjoy an ideal fit, whether you're pushing your limits in competition or during your training sessions