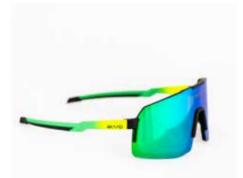

G-20163 BEAT RACE, green-yellow

G-20165 BEAT RACE,blue-pink

G-20166 BEAT RACE, black-gold

G-20164 BEAT RACE, white-red, mirror