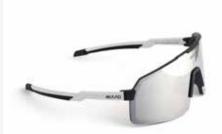

G-20144 MIRADOR black, blue mirror

G-20145 MIRADOR Camo, orange

G-20143 MIRADOR white, gold mirror

G-20142 MIRADOR rose pink, mirror

G-20147 MIRADOR white, red mirror

G-20141 MIRADOR white, blue mirror

# MIRADOR SPORTS PERFORMANCE EYEWEAR

UNVEILING OUR LATEST SPORTS EYEWEAR: TAILORED FOR CYCLING, TRIATHLON, AND RUNNING.

ENGINEERED FOR PEAK PERFORMANCE, DURABILITY, AND STYLE, REVOLUTIONIZING EVERY STRIDE, PEDAL, AND STROKE. DOMINATE THE TERRAIN WITH UNRIVALED CLARITY AND COMFORT.