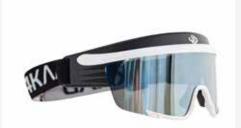

### **SNOW EAGLE 2.0**

SNOW EAGLE GENERATION 2.0, is a special cross country flip glass. The product comes with 2 extra lenses for change, (1 colour/1 clear lens) the elastic band can easy be adjusted for comfortable fitting. The lens position offers good air circulation.

The lenses are with UV protection and Anti-fog treatment.

G-20138 SNOW EAGLE 2.0, wht. silver

G-20139 SNOW EAGLE 2.0, wild rose

G-20140 SNOW EAGLE 2.0, black

G-20139