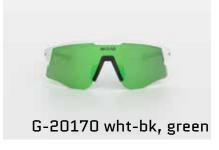

G-20163 BEAT RACE, green-yellow

G-20165 BEAT RACE,blue-pink

G-20166 BEAT RACE, black-gold

G-20164 BEAT RACE, white-red, mirror