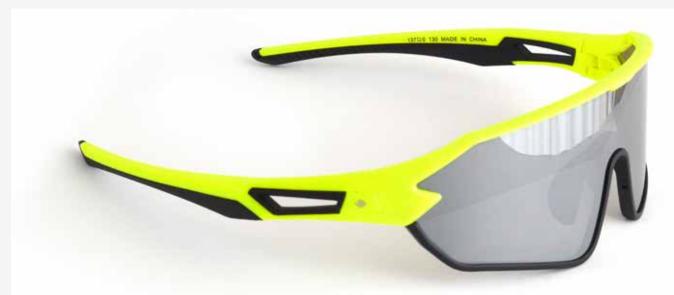

## **BEAT EYEWEAR COLLECTION**

The BEAT glasses are the ultimate sport glasses designed for cross country skiing, running, and cycling. Featuring a unique cylinder lens, it delivers unparalleled vision clarity. With a lightweight, flexible, and durable frame, you'll enjoy a perfect fit for ultra performance during training and competitions

## **BEAT RACE**

**PHOTOCHROMIC** 

G-20128

BEAT RACE, Gold mirror Photochromic

OUR BEAT SPORT PHOTOCHROMIC COLLECTION IS A PREMIUM RANGE MADE FOR ADJUST-ABLE VISION TO ENSURE PERFECT CLARITY EVEN IN THE TOUGHEST CONDITIONS. OFFERING UNPARALLELED PROTECTION IN ANY LIGHTING CONDITION.

SUPERLIGHT FRAME, ANTIFOG TREATMENTS AND SPORTY LENS SHAPE

EXTRA LENS TO CHANGE, VALUABLE HARD CASE, UV PROTECTION

G-20127 BEAT RACE, red purple Revo

G-20120 BEAT RACE pink white Revo

G-20119
BEAT RACE white silver Revo

G-20163 BEAT RACE, green-yellow

G-20165 BEAT RACE,blue-pink

G-20166 BEAT RACE, black-gold

G-20164 BEAT RACE, white-red, mirror

# BEAT RACE PERFORMANCE SPORTS EYEWEAR

OUR BEAT SPORT GLASSES COLLECTION IS A PREMIUM RANGE MADE AS LIGHT AS POSSIBLE FOR ACTIVE PERFORMANCE ATHLETES IN CYCLING,
TRIATHLON AND SKIING

SUPERLIGHT TR90 FRAME, ANTIFOG TREATMENTS AND SPORTY LENS SHAPE