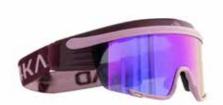

G-20144 MIRADOR black, blue mirror

G-20145 MIRADOR Camo, orange

G-20143 MIRADOR white, gold mirror

G-20142 MIRADOR rose pink, mirror

G-20147 MIRADOR white, red mirror

G-20141 MIRADOR white, blue mirror

MIRADOR rose pink, mirror

MIRADOR ZEISS white red, red mirror