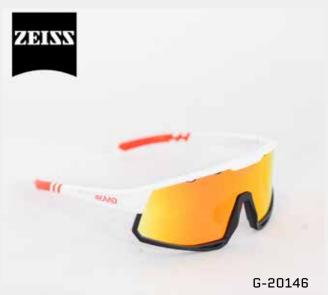

white, gold mirror



G-20142 MIRADOR rose pink, mirror



G-20147 MIRADOR white, red mirror



G-20141 MIRADOR white, blue mirror









# MIRADOR SPORTS PERFORMANCE EYEWEAR





UNVEILING OUR LATEST SPORTS EYEWEAR: TAILORED FOR CYCLING, TRIATHLON, AND RUNNING.

ENGINEERED FOR PEAK PERFORMANCE, DURABILITY, AND STYLE, REVOLUTIONIZING EVERY STRIDE, PEDAL, AND STROKE. DOMINATE THE TERRAIN WITH UNRIVALED CLARITY AND COMFORT.

SUPERLIGHT FRAME, ANTIFOG TREATMENTS AND SPORTY LENS SHAPE

Extra lens to change, valuable hard case, UV protection



## MIRADOR Performance Sports Eyewear





- change the lens type as you prefer
- adjustable nose pad
- removable lower lens frame for individual style
- high quality TR90 frame material for perfect fit and comfort







MIRADOR rose pink, mirror





MIRADOR ZEISS white red, red mirror

### CUSTOMIZE YOUR MIRADOR SPORTS EYEWEAR



- change the lens type as you prefer
- adjustable nose pad
- removable lower lens frame for individual style
- high quality TR90 frame material for perfect fit and comfort



MIRADOR Frame bundle "Mix and Match "





## MIRADOR white, blue mirror

Every 4KAAD eyewear comes with a valuable hard case, a pouch, and extra lens, an extra nose pad and a cleaning cloth



### **HYDROPHOBIC**

All 4KAAD Eyewear are treated with our premium Hydrophobic and Oleophobic treatments to ensure water, oil, and dirt bounce straight off your lenses. This treatment also introduces specific smudge-resistant qualities to our lenses while offering extra protection for Multi-Mirrorring





### HARD COAT FINISH

4KAAD puts a spe