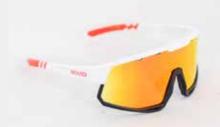

G-20144 MIRADOR black, blue mirror

G-20145 MIRADOR Camo, orange

G-20143 MIRADOR white, gold mirror

G-20142 MIRADOR rose pink, mirror

G-20147 MIRADOR white, red mirror

G-20141 MIRADOR white, blue mirror

MIRADOR rose pink, mirror

MIRADOR ZEISS white red, red mirror