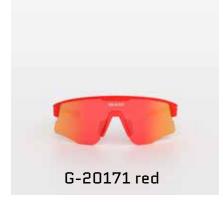

G-20163 BEAT RACE, green-yellow

G-20165 BEAT RACE,blue-pink

G-20166 BEAT RACE, black-gold

G-20164 BEAT RACE, white-red, mirror