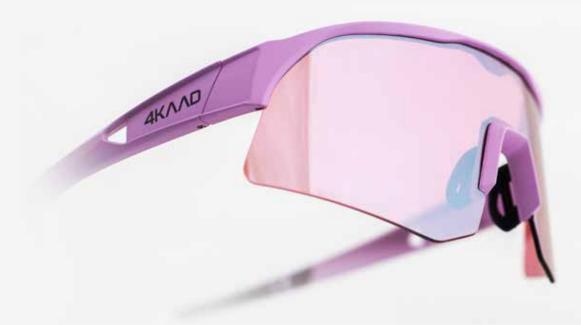

# MIRADOR SPORTS PERFORMANCE EYEWEAR

UNVEILING OUR LATEST SPORTS EYEWEAR: TAILORED FOR CYCLING, TRIATHLON, AND RUNNING.

ENGINEERED FOR PEAK PERFORMANCE, DURABILITY, AND STYLE, REVOLUTIONIZING EVERY STRIDE, PEDAL, AND STROKE. DOMINATE THE TERRAIN WITH UNRIVALED CLARITY AND COMFORT.

SUPERLIGHT FRAME, ANTIFOG TREATMENTS AND SPORTY LENS SHAPE

Extra lens to change, valuable hard case, UV protection

## MIRADOR Performance Sports Eyewear

- change the lens type as you prefer
- adjustable nose pad
- removable lower lens frame for individual style
- high quality TR90 frame material for perfect fit and comfort