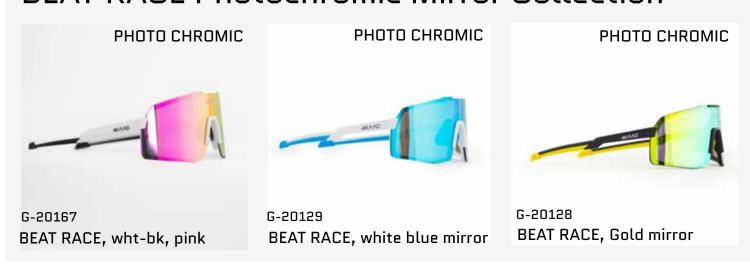

## **BEAT RACE**

**PHOTOCHROMIC** 

G-20128

BEAT RACE, Gold mirror Photochromic

OUR BEAT SPORT PHOTOCHROMIC COLLECTION IS A PREMIUM RANGE MADE FOR ADJUST-ABLE VISION TO ENSURE PERFECT CLARITY EVEN IN THE TOUGHEST CONDITIONS. OFFERING UNPARALLELED PROTECTION IN ANY LIGHTING CONDITION.

## **BEAT RACE Photochromic Mirror Collection**

G-20127 BEAT RACE, red purple Revo

PHOTO CHROMIC

G-20129 BEAT RACE, wht blue mirror

PHOTO CHROMIC

G-20128 BEAT RACE, Gold mirror

G-20119 BEAT RACE white silver Revo