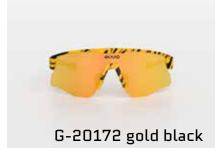

G-20163 BEAT RACE, green-yellow

G-20165 BEAT RACE,blue-pink

G-20166 BEAT RACE, black-gold

G-20164 BEAT RACE, white-red, mirror