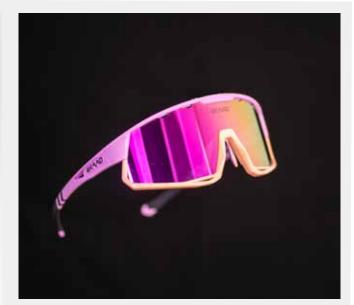

G-20144 MIRADOR black, blue mirror

G-20145 MIRADOR Camo, orange

G-20143 MIRADOR white, gold mirror

G-20142 MIRADOR rose pink, mirror

G-20147 MIRADOR white, red mirror

G-20141 MIRADOR white, blue mirror

MIRADOR rose pink, mirror

MIRADOR ZEISS white red, red mirror