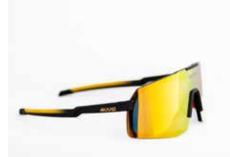

G-20144 MIRADOR black, blue mirror

G-20145 MIRADOR Camo, orange

G-20143 MIRADOR white, gold mirror

G-20142 MIRADOR rose pink, mirror

G-20147 MIRADOR white, red mirror

G-20141 MIRADOR white, blue mirror

# MIRADOR SPORTS PERFORMANCE EYEWEAR

UNVEILING OUR LATEST SPORTS EYEWEAR: TAILORED FOR CYCLING, TRIATHLON, AND RUNNING.

ENGINEERED FOR PEAK PERFORMANCE, DURABILITY, AND STYLE, REVOLUTIONIZING EVERY STRIDE, PEDAL, AND STROKE. DOMINATE THE TERRAIN WITH UNRIVALED CLARITY AND COMFORT.