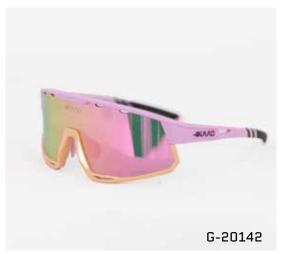

G-20144 MIRADOR black, blue mirror

G-20145 MIRADOR Camo, orange

G-20143 MIRADOR white, gold mirror

G-20142 MIRADOR rose pink, mirror

G-20147 MIRADOR white, red mirror

G-20141 MIRADOR white, blue mirror