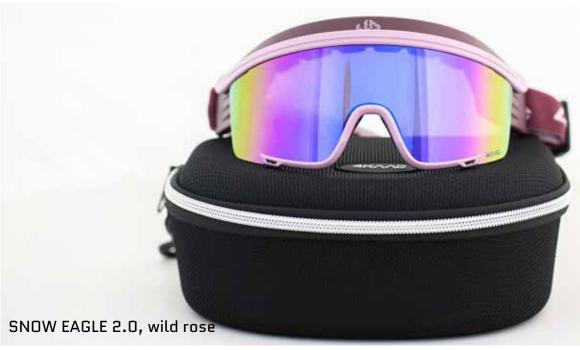

### **SNOW EAGLE 2.0**

SNOW EAGLE GENERATION 2.0, is a special cross country flip glass. The product comes with 2 extra lenses for change, (1 colour/1 clear lens) the elastic band can easy be adjusted for comfortable fitting. The lens position offers good air circulation.

The lenses are with UV protection and Anti-fog treatment.

G-20138 SNOW EAGLE 2.0, wht. silver

G-20139 SNOW EAGLE 2.0, wild rose

G-20140 SNOW EAGLE 2.0, black

G-20139