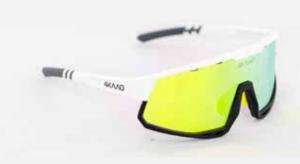

# MIRADOR SPORTS PERFORMANCE EYEWEAR

UNVEILING OUR LATEST SPORTS EYEWEAR: TAILORED FOR CYCLING, TRIATHLON, AND RUNNING.

ENGINEERED FOR PEAK PERFORMANCE, DURABILITY, AND STYLE, REVOLUTIONIZING EVERY STRIDE, PEDAL, AND STROKE. DOMINATE THE TERRAIN WITH UNRIVALED CLARITY AND COMFORT.

SUPERLIGHT FRAME, ANTIFOG TREATMENTS AND SPORTY LENS SHAPE

Extra lens to change, valuable hard case, UV protection

## MIRADOR Performance Sports Eyewear

- change the lens type as you prefer
- adjustable nose pad
- removable lower lens frame for individual style
- high quality TR90 frame material for perfect fit and comfort