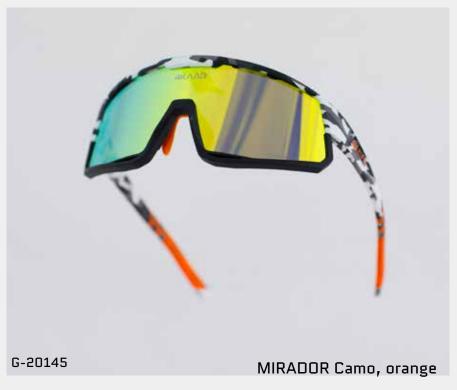

G-20144 MIRADOR black, blue mirror

G-20145 MIRADOR Camo, orange

G-20143 MIRADOR white, gold mirror

G-20142 MIRADOR rose pink, mirror

G-20147 MIRADOR white, red mirror

G-20141 MIRADOR white, blue mirror

# MIRADOR SPORTS PERFORMANCE EYEWEAR

UNVEILING OUR LATEST SPORTS EYEWEAR: TAILORED FOR CYCLING, TRIATHLON, AND RUNNING.

ENGINEERED FOR PEAK PERFORMANCE, DURABILITY, AND STYLE, REVOLUTIONIZING EVERY STRIDE, PEDAL, AND STROKE. DOMINATE THE TERRAIN WITH UNRIVALED CLARITY AND COMFORT.

SUPERLIGHT FRAME, ANTIFOG TREATMENTS AND SPORTY LENS SHAPE

Extra lens to change, valuable hard case, UV protection

## MIRADOR Performance Sports Eyewear

- change the lens type as you prefer
- adjustable nose pad
- removable lower lens frame for individual style
- high quality TR90 frame material for perfect fit and comfort