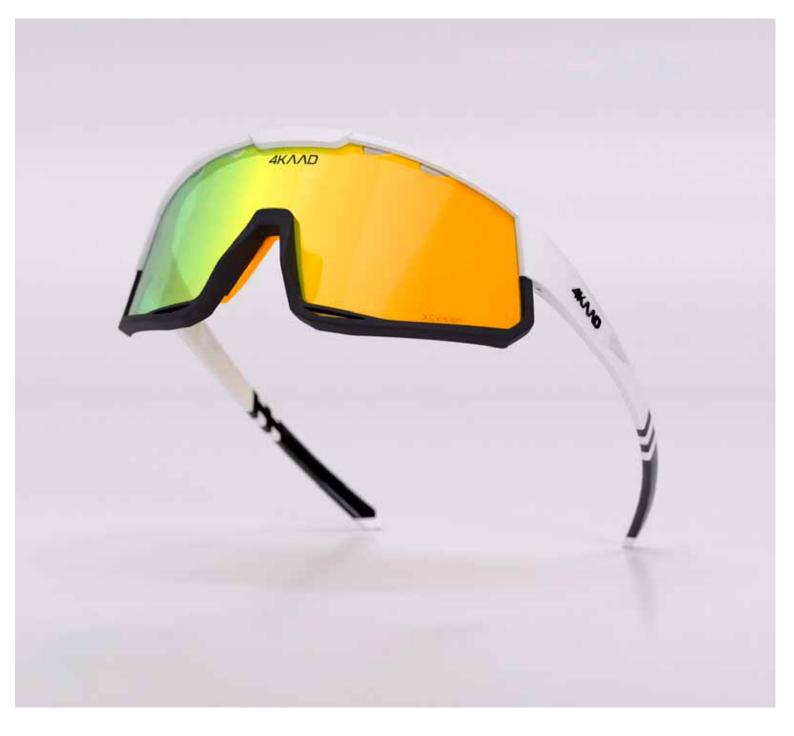

G-20144 MIRADOR black, blue mirror

G-20145 MIRADOR Camo, orange

G-20143 MIRADOR white, gold mirror

G-20142 MIRADOR rose pink, mirror

G-20147 MIRADOR white, red mirror

G-20141 MIRADOR white, blue mirror