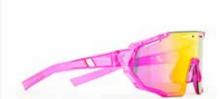

G-20144 MIRADOR black, blue mirror

G-20145 MIRADOR Camo, orange

G-20143 MIRADOR white, gold mirror

G-20142 MIRADOR rose pink, mirror

G-20147 MIRADOR white, red mirror

G-20141 MIRADOR white, blue mirror

MIRADOR rose pink, mirror

MIRADOR ZEISS white red, red mirror

### CUSTOMIZE YOUR MIRADOR SPORTS EYEWEAR

- change the lens type as you prefer
- adjustable nose pad
- removable lower lens frame for individual style
- high quality TR90 frame material for perfect fit and comfort