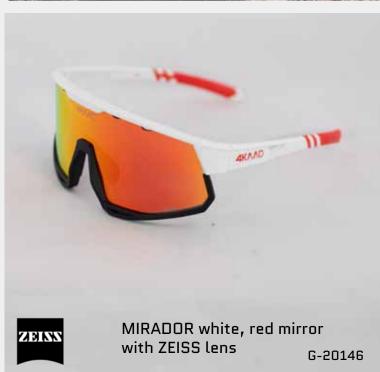

G-20144 MIRADOR black, blue mirror

G-20145 MIRADOR Camo, orange

G-20143 MIRADOR white, gold mirror

G-20142 MIRADOR rose pink, mirror

G-20147 MIRADOR white, red mirror

G-20141 MIRADOR white, blue mirror