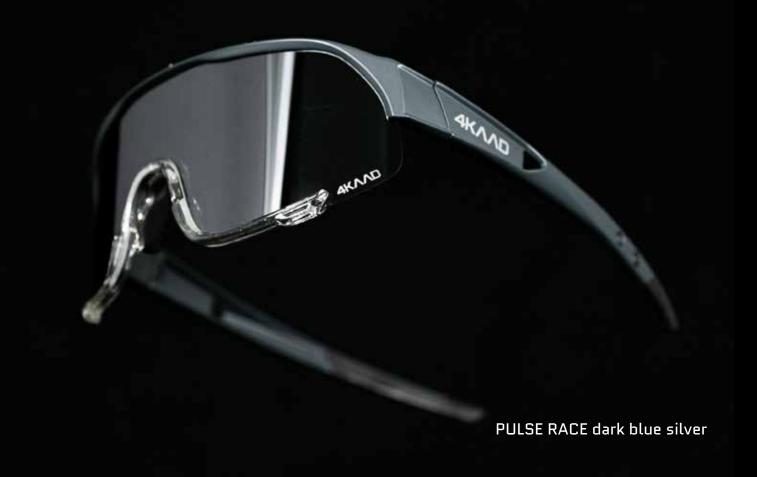

## MIRADOR AEROLITE

lightweight redefined

G-20133

PULSE RACE dark blue silver

G-20107

PULSE RACE white gold

Featuring mirror lenses, these sunglasses not only provide a sleek look but also enhance clarity and reduce glare, ensuring perfect vision in any light.