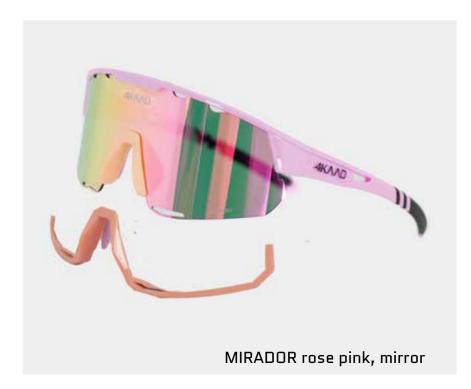

G-20144 MIRADOR black, blue mirror

G-20145 MIRADOR Camo, orange

G-20143 MIRADOR white, gold mirror

G-20142 MIRADOR rose pink, mirror

G-20147 MIRADOR white, red mirror

G-20141 MIRADOR white, blue mirror