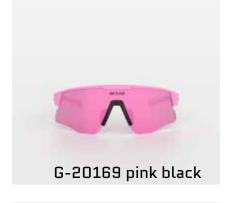

G-20163 BEAT RACE, green-yellow

G-20165 BEAT RACE,blue-pink

G-20166 BEAT RACE, black-gold

G-20164 BEAT RACE, white-red, mirror