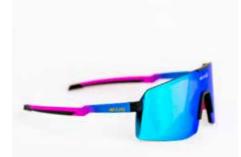

G-20144 MIRADOR black, blue mirror

G-20145 MIRADOR Camo, orange

G-20143 MIRADOR white, gold mirror

G-20142 MIRADOR rose pink, mirror

G-20147 MIRADOR white, red mirror

G-20141 MIRADOR white, blue mirror

MIRADOR rose pink, mirror

MIRADOR ZEISS white red, red mirror