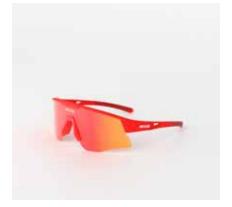

## MIRADOR AEROLITE

lightweight redefined

G-20133

PULSE RACE dark blue silver

G-20107

PULSE RACE white gold

Featuring mirror lenses, these sunglasses not only provide a sleek look but also enhance clarity and reduce glare, ensuring perfect vision in any light.