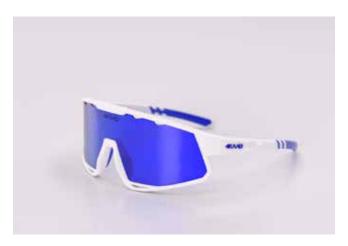

## MIRADOR white, blue mirror

Every 4KAAD eyewear comes with a valuable hard case, a pouch, and extra lens, an extra nose pad and a cleaning cloth