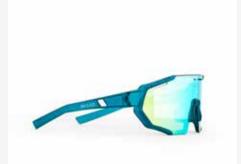

G-20144 MIRADOR black, blue mirror

G-20145 MIRADOR Camo, orange

G-20143 MIRADOR white, gold mirror

G-20142 MIRADOR rose pink, mirror

G-20147 MIRADOR white, red mirror

G-20141 MIRADOR white, blue mirror

# MIRADOR SPORTS PERFORMANCE EYEWEAR

UNVEILING OUR LATEST SPORTS EYEWEAR: TAILORED FOR CYCLING, TRIATHLON, AND RUNNING.

ENGINEERED FOR PEAK PERFORMANCE, DURABILITY, AND STYLE, REVOLUTIONIZING EVERY STRIDE, PEDAL, AND STROKE. DOMINATE THE TERRAIN WITH UNRIVALED CLARITY AND COMFORT.

SUPERLIGHT FRAME, ANTIFOG TREATMENTS AND SPORTY LENS SHAPE

Extra lens to change, valuable hard case, UV protection

## MIRADOR Performance Sports Eyewear

- change the lens type as you prefer
- adjustable nose pad
- removable lower lens frame for individual style
- high quality TR90 frame material for perfect fit and comfort