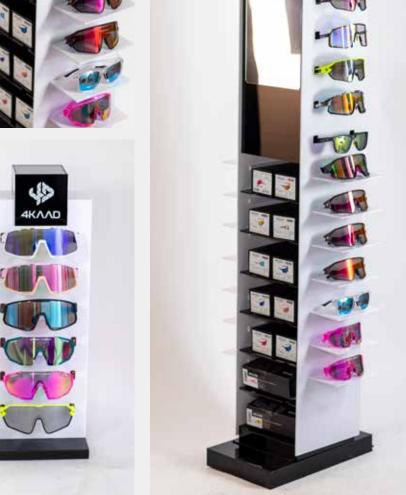

Photochromic blue mirror / Photochromic gold

BEAT RACE, extra lens CAT 1

grey smoke CAT 1

ice blue CAT 1

Blue Black gold mirror Cat 3

Extra clear lens, pouch, cloth and hard case for every product G-20127

Desktop display for 12 glasses

Tower display, 160 cm for 26 glasses