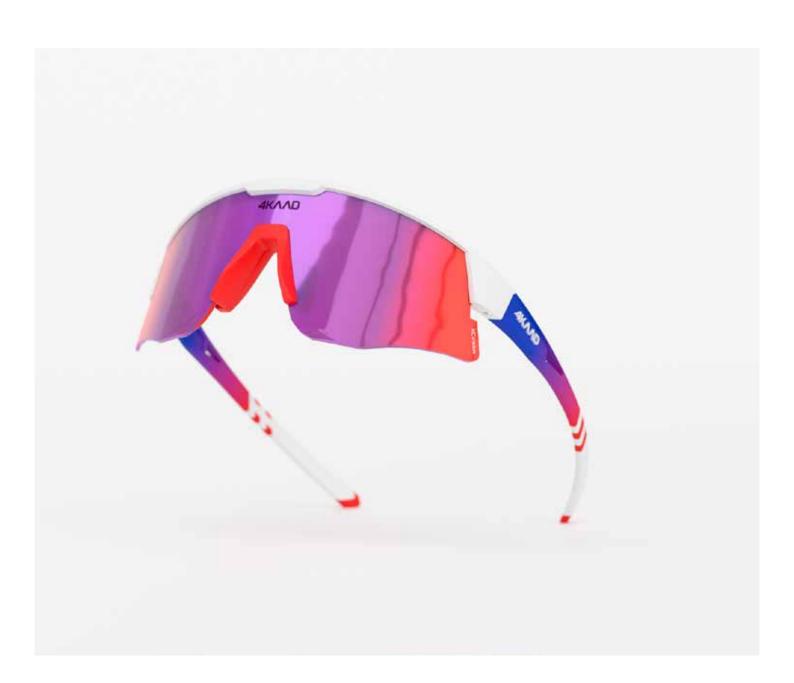

G-20144 MIRADOR black, blue mirror

G-20145 MIRADOR Camo, orange

G-20143 MIRADOR white, gold mirror

G-20142 MIRADOR rose pink, mirror

G-20147 MIRADOR white, red mirror

G-20141 MIRADOR white, blue mirror

# MIRADOR SPORTS PERFORMANCE EYEWEAR

UNVEILING OUR LATEST SPORTS EYEWEAR: TAILORED FOR CYCLING, TRIATHLON, AND RUNNING.

ENGINEERED FOR PEAK PERFORMANCE, DURABILITY, AND STYLE, REVOLUTIONIZING EVERY STRIDE, PEDAL, AND STROKE. DOMINATE THE TERRAIN WITH UNRIVALED CLARITY AND COMFORT.

SUPERLIGHT FRAME, ANTIFOG TREATMENTS AND SPORTY LENS SHAPE

Extra lens to change, valuable hard case, UV protection

## MIRADOR Performance Sports Eyewear

- change the lens type as you prefer
- adjustable nose pad
- removable lower lens frame for individual style
- high quality TR90 frame material for perfect fit and comfort