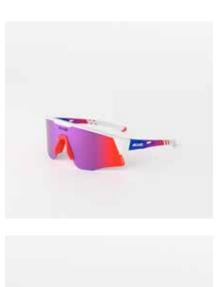

G-20144 MIRADOR black, blue mirror

G-20145 MIRADOR Camo, orange

G-20143 MIRADOR white, gold mirror

G-20142 MIRADOR rose pink, mirror

G-20147 MIRADOR white, red mirror

G-20141 MIRADOR white, blue mirror

# MIRADOR SPORTS PERFORMANCE EYEWEAR

UNVEILING OUR LATEST SPORTS EYEWEAR: TAILORED FOR CYCLING, TRIATHLON, AND RUNNING.

ENGINEERED FOR PEAK PERFORMANCE, DURABILITY, AND STYLE, REVOLUTIONIZING EVERY STRIDE, PEDAL, AND STROKE. DOMINATE THE TERRAIN WITH UNRIVALED CLARITY AND COMFORT.