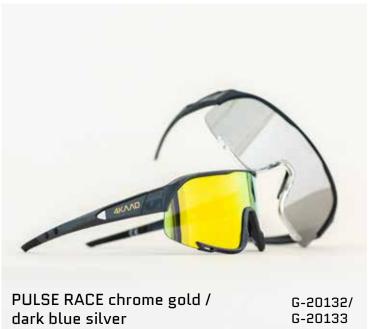

Extra lens to change, valuable hard case, UV protection

G-20107 PULSE RACE gold revo

G-20134 PULSE RACE clear blue

G-20132 PULSE RACE Chrome Gold

G-20133 PULSE RACE Dark Blue silver

G-20118 PULSE RACE black pink revo

# PULSE RACE PERFORMANCE EYEWEAR