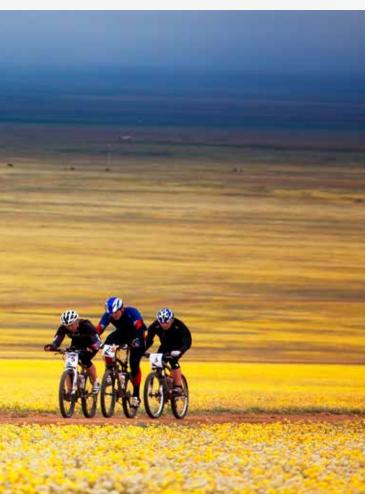

# BEAT RACE PERFORMANCE EYEWEAR

OUR BEAT SPORT GLASSES COLLECTION IS A PREMIUM RANGE MADE AS LIGHT AS POSSIBLE FOR ACTIVE PERFORMANCE ATHLETES IN CYCLING, TRIATHLON AND SKIING

SUPERLIGHT FRAME, ANTIFOG TREATMENTS AND SPORTY LENS SHAPE

Extra lens to change, valuable hard case, UV protection

G-20107 PULSE RACE gold revo

G-20134 PULSE RACE clear blue

G-20132 PULSE RACE Chrome Gold

G-20133 PULSE RACE Dark Blue silver

G-20118 PULSE RACE black pink revo

# PULSE RACE PERFORMANCE EYEWEAR