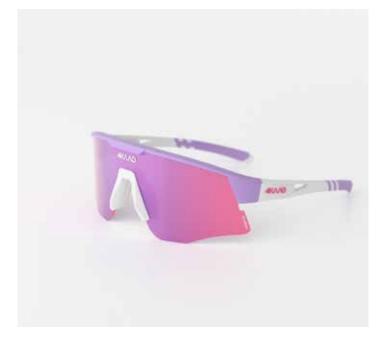

# MIRADOR SPORTS PERFORMANCE EYEWEAR

UNVEILING OUR LATEST SPORTS EYEWEAR: TAILORED FOR CYCLING, TRIATHLON, AND RUNNING.

ENGINEERED FOR PEAK PERFORMANCE, DURABILITY, AND STYLE, REVOLUTIONIZING EVERY STRIDE, PEDAL, AND STROKE. DOMINATE THE TERRAIN WITH UNRIVALED CLARITY AND COMFORT.

SUPERLIGHT FRAME, ANTIFOG TREATMENTS AND SPORTY LENS SHAPE

Extra lens to change, valuable hard case, UV protection

## MIRADOR Performance Sports Eyewear

- change the lens type as you prefer
- adjustable nose pad
- removable lower lens frame for individual style
- high quality TR90 frame material for perfect fit and comfort