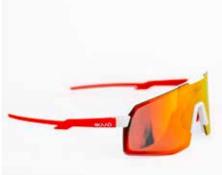

## MIRADOR AEROLITE

lightweight redefined

G-20133

PULSE RACE dark blue silver

G-20107

PULSE RACE white gold

Featuring mirror lenses, these sunglasses not only provide a sleek look but also enhance clarity and reduce glare, ensuring perfect vision in any light.