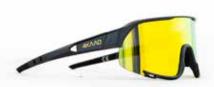

G-20144 MIRADOR black, blue mirror

G-20145 MIRADOR Camo, orange

G-20143 MIRADOR white, gold mirror

G-20142 MIRADOR rose pink, mirror

G-20147 MIRADOR white, red mirror

G-20141 MIRADOR white, blue mirror