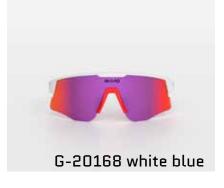

G-20144 MIRADOR black, blue mirror

G-20145 MIRADOR Camo, orange

G-20143 MIRADOR white, gold mirror

G-20142 MIRADOR rose pink, mirror

G-20147 MIRADOR white, red mirror

G-20141 MIRADOR white, blue mirror

# MIRADOR SPORTS PERFORMANCE EYEWEAR

UNVEILING OUR LATEST SPORTS EYEWEAR: TAILORED FOR CYCLING, TRIATHLON, AND RUNNING.

ENGINEERED FOR PEAK PERFORMANCE, DURABILITY, AND STYLE, REVOLUTIONIZING EVERY STRIDE, PEDAL, AND STROKE. DOMINATE THE TERRAIN WITH UNRIVALED CLARITY AND COMFORT.