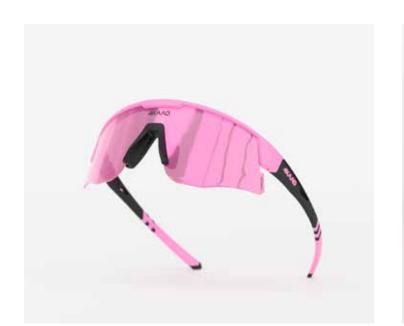

G-20144 MIRADOR black, blue mirror

G-20145 MIRADOR Camo, orange

G-20143 MIRADOR white, gold mirror

G-20142 MIRADOR rose pink, mirror

G-20147 MIRADOR white, red mirror

G-20141 MIRADOR white, blue mirror

# MIRADOR SPORTS PERFORMANCE EYEWEAR

UNVEILING OUR LATEST SPORTS EYEWEAR: TAILORED FOR CYCLING, TRIATHLON, AND RUNNING.

ENGINEERED FOR PEAK PERFORMANCE, DURABILITY, AND STYLE, REVOLUTIONIZING EVERY STRIDE, PEDAL, AND STROKE. DOMINATE THE TERRAIN WITH UNRIVALED CLARITY AND COMFORT.

SUPERLIGHT FRAME, ANTIFOG TREATMENTS AND SPORTY LENS SHAPE

Extra lens to change, valuable hard case, UV protection

## MIRADOR Performance Sports Eyewear

- change the lens type as you prefer
- adjustable nose pad
- removable lower lens frame for individual style
- high quality TR90 frame material for perfect fit and comfort