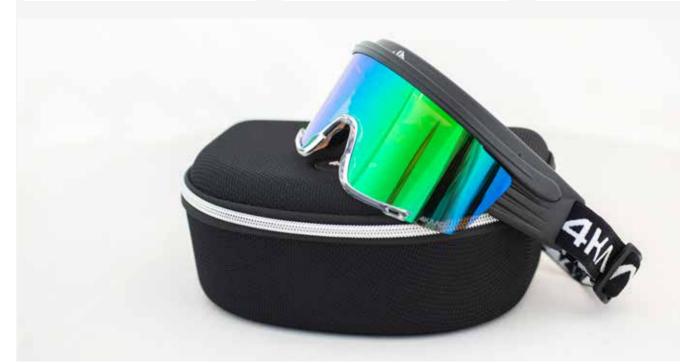

## MIRADOR white, blue mirror

Every 4KAAD eyewear comes with a valuable hard case, a pouch, and extra lens, an extra nose pad and a cleaning cloth