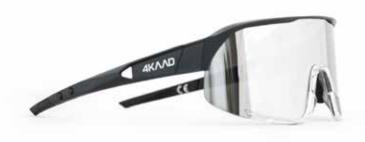

# BEAT RACE PERFORMANCE EYEWEAR

OUR BEAT SPORT GLASSES COLLECTION IS A PREMIUM RANGE MADE AS LIGHT AS POSSIBLE FOR ACTIVE PERFORMANCE ATHLETES IN CYCLING, TRIATHLON AND SKIING

SUPERLIGHT FRAME, ANTIFOG TREATMENTS AND SPORTY LENS SHAPE

Extra lens to change, valuable hard case, UV protection

G-20107 PULSE RACE gold revo

G-20134 PULSE RACE clear blue

G-20132 PULSE RACE Chrome Gold

G-20133 PULSE RACE Dark Blue silver

G-20118 PULSE RACE black pink revo

# PULSE RACE PERFORMANCE EYEWEAR