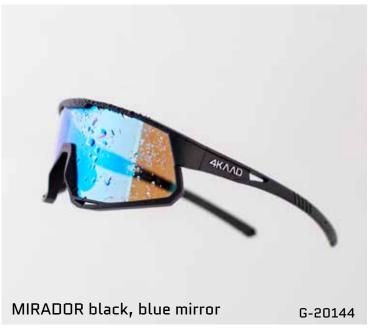

G-20144 MIRADOR black, blue mirror

G-20145 MIRADOR Camo, orange

G-20143 MIRADOR white, gold mirror

G-20142 MIRADOR rose pink, mirror

G-20147 MIRADOR white, red mirror

G-20141 MIRADOR white, blue mirror