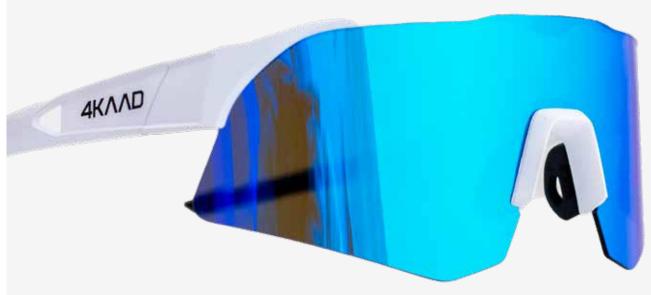

# MIRADOR SPORTS PERFORMANCE EYEWEAR

UNVEILING OUR LATEST SPORTS EYEWEAR: TAILORED FOR CYCLING, TRIATHLON, AND RUNNING.

ENGINEERED FOR PEAK PERFORMANCE, DURABILITY, AND STYLE, REVOLUTIONIZING EVERY STRIDE, PEDAL, AND STROKE. DOMINATE THE TERRAIN WITH UNRIVALED CLARITY AND COMFORT.

SUPERLIGHT FRAME, ANTIFOG TREATMENTS AND SPORTY LENS SHAPE

Extra lens to change, valuable hard case, UV protection

## MIRADOR Performance Sports Eyewear

- change the lens type as you prefer
- adjustable nose pad
- removable lower lens frame for individual style
- high quality TR90 frame material for perfect fit and comfort