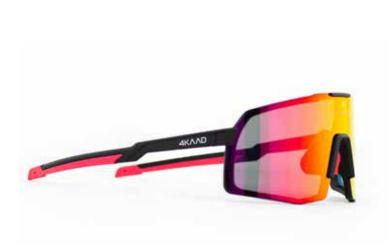

## MIRADOR AEROLITE

Unleash your full potential with the Mirador Aerolite, the ultimate eyewear designed for cyclists and runners who demand the perfect blend of lightweight comfort and unparalleled vision. Engineered with a slim, aerodynamic lens shape and a featherlight frame, the Aerolite enhances your performance while minimizing distractions.

Whether you're racing down the road or pushing through a challenging trail, its sleek design reduces drag and keeps you focused on your goal.

Experience clarity, stability, and superior comfort with every stride and pedal—because in the world of elite athletes, every detail counts.

Elevate your vision. Elevate your game. The Mirador Aerolite is here.

## MIRADOR AEROLITE

lightweight redefined

G-20133

PULSE RACE dark blue silver

G-20107

PULSE RACE white gold

Featuring mirror lenses, these sunglasses not only provide a sleek look but also enhance clarity and reduce glare, ensuring perfect vision in any light.