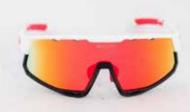

G-20144 MIRADOR black, blue mirror

G-20145 MIRADOR Camo, orange

G-20143 MIRADOR white, gold mirror

G-20142 MIRADOR rose pink, mirror

G-20147 MIRADOR white, red mirror

G-20141 MIRADOR white, blue mirror

MIRADOR rose pink, mirror

MIRADOR ZEISS white red, red mirror