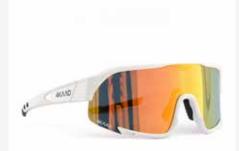

G-20144 MIRADOR black, blue mirror

G-20145 MIRADOR Camo, orange

G-20143 MIRADOR white, gold mirror

G-20142 MIRADOR rose pink, mirror

G-20147 MIRADOR white, red mirror

G-20141 MIRADOR white, blue mirror

# MIRADOR SPORTS PERFORMANCE EYEWEAR

UNVEILING OUR LATEST SPORTS EYEWEAR: TAILORED FOR CYCLING, TRIATHLON, AND RUNNING.

ENGINEERED FOR PEAK PERFORMANCE, DURABILITY, AND STYLE, REVOLUTIONIZING EVERY STRIDE, PEDAL, AND STROKE. DOMINATE THE TERRAIN WITH UNRIVALED CLARITY AND COMFORT.

SUPERLIGHT FRAME, ANTIFOG TREATMENTS AND SPORTY LENS SHAPE

Extra lens to change, valuable hard case, UV protection