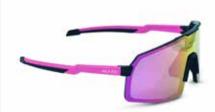

G-20144 MIRADOR black, blue mirror

G-20145 MIRADOR Camo, orange

G-20143 MIRADOR white, gold mirror

G-20142 MIRADOR rose pink, mirror

G-20147 MIRADOR white, red mirror

G-20141 MIRADOR white, blue mirror

MIRADOR rose pink, mirror

MIRADOR ZEISS white red, red mirror