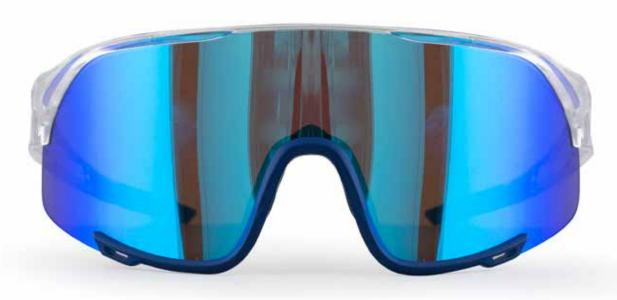

## MIRADOR white, blue mirror

Every 4KAAD eyewear comes with a valuable hard case, a pouch, and extra lens, an extra nose pad and a cleaning cloth