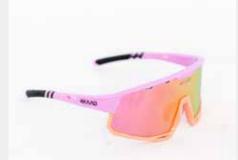

G-20144 MIRADOR black, blue mirror

G-20145 MIRADOR Camo, orange

G-20143 MIRADOR white, gold mirror

G-20142 MIRADOR rose pink, mirror

G-20147 MIRADOR white, red mirror

G-20141 MIRADOR white, blue mirror

MIRADOR rose pink, mirror

MIRADOR ZEISS white red, red mirror