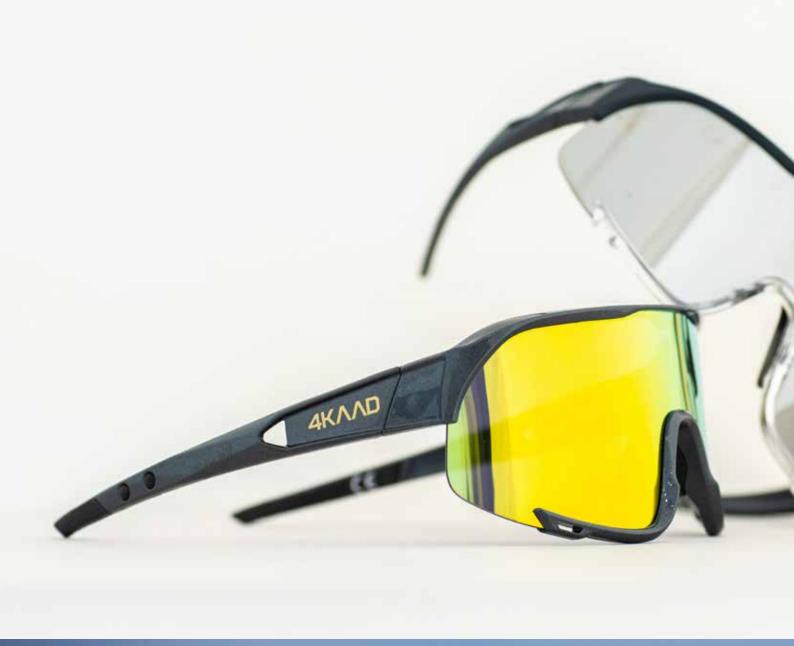

## MIRADOR white, blue mirror

Every 4KAAD eyewear comes with a valuable hard case, a pouch, and extra lens, an extra nose pad and a cleaning cloth

### **HYDROPHOBIC**

All 4KAAD Eyewear are treated with our premium Hydrophobic and Oleophobic treatments to ensure water, oil, and dirt bounce straight off your lenses. This treatment also introduces specific smudge-resistant qualities to our lenses while offering extra protection for Multi-Mirrorring

### HARD COAT FINISH

4KAAD puts a specialized anti-scratch coating on all performance and lifestyle lenses

### 100% UV 400 PROTECTION

100% Blocking all light rays up to 400NM, including both UVA and UVB rays.