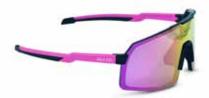

G-20144 MIRADOR black, blue mirror

G-20145 MIRADOR Camo, orange

G-20143 MIRADOR white, gold mirror

G-20142 MIRADOR rose pink, mirror

G-20147 MIRADOR white, red mirror

G-20141 MIRADOR white, blue mirror

MIRADOR rose pink, mirror

MIRADOR ZEISS white red, red mirror