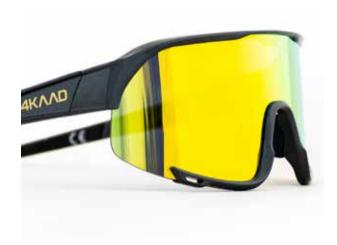

# MIRADOR SPORTS PERFORMANCE EYEWEAR

UNVEILING OUR LATEST SPORTS EYEWEAR: TAILORED FOR CYCLING, TRIATHLON, AND RUNNING.

ENGINEERED FOR PEAK PERFORMANCE, DURABILITY, AND STYLE, REVOLUTIONIZING EVERY STRIDE, PEDAL, AND STROKE. DOMINATE THE TERRAIN WITH UNRIVALED CLARITY AND COMFORT.

SUPERLIGHT FRAME, ANTIFOG TREATMENTS AND SPORTY LENS SHAPE

Extra lens to change, valuable hard case, UV protection

## MIRADOR Performance Sports Eyewear

- change the lens type as you prefer
- adjustable nose pad
- removable lower lens frame for individual style
- high quality TR90 frame material for perfect fit and comfort