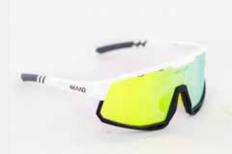

G-20144 MIRADOR black, blue mirror

G-20145 MIRADOR Camo, orange

G-20143 MIRADOR white, gold mirror

G-20142 MIRADOR rose pink, mirror

G-20147 MIRADOR white, red mirror

G-20141 MIRADOR white, blue mirror

# MIRADOR SPORTS PERFORMANCE EYEWEAR

UNVEILING OUR LATEST SPORTS EYEWEAR: TAILORED FOR CYCLING, TRIATHLON, AND RUNNING.

ENGINEERED FOR PEAK PERFORMANCE, DURABILITY, AND STYLE, REVOLUTIONIZING EVERY STRIDE, PEDAL, AND STROKE. DOMINATE THE TERRAIN WITH UNRIVALED CLARITY AND COMFORT.