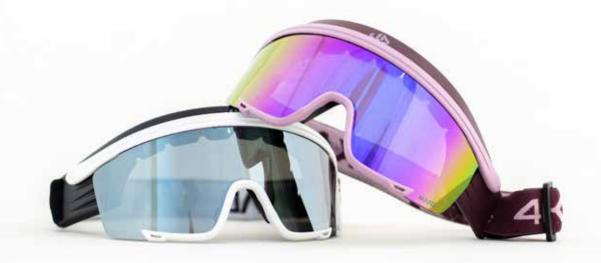

### **SNOW EAGLE 2.0**

SNOW EAGLE GENERATION 2.0, is a special cross country flip glass. The product comes with 2 extra lenses for change, (1 colour/1 clear lens) the elastic band can easy be adjusted for comfortable fitting. The lens position offers good air circulation.

The lenses are with UV protection and Anti-fog treatment.

G-20138 SNOW EAGLE 2.0, wht. silver

G-20139 SNOW EAGLE 2.0, wild rose

G-20140 SNOW EAGLE 2.0, black

G-20139