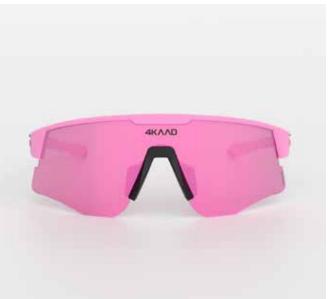

G-20144 MIRADOR black, blue mirror

G-20145 MIRADOR Camo, orange

G-20143 MIRADOR white, gold mirror

G-20142 MIRADOR rose pink, mirror

G-20147 MIRADOR white, red mirror

G-20141 MIRADOR white, blue mirror

# MIRADOR SPORTS PERFORMANCE EYEWEAR

UNVEILING OUR LATEST SPORTS EYEWEAR: TAILORED FOR CYCLING, TRIATHLON, AND RUNNING.

ENGINEERED FOR PEAK PERFORMANCE, DURABILITY, AND STYLE, REVOLUTIONIZING EVERY STRIDE, PEDAL, AND STROKE. DOMINATE THE TERRAIN WITH UNRIVALED CLARITY AND COMFORT.

SUPERLIGHT FRAME, ANTIFOG TREATMENTS AND SPORTY LENS SHAPE

Extra lens to change, valuable hard case, UV protection

## MIRADOR Performance Sports Eyewear

- change the lens type as you prefer
- adjustable nose pad
- removable lower lens frame for individual style
- high quality TR90 frame material for perfect fit and comfort