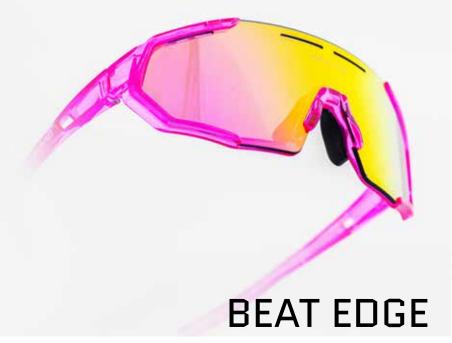

# **SUNSET EXPLORER**

LIVE IS GOOD IN THE SUN

G-20136 SUNSET EXPLORER bk gold

G-20137 SUNSET EXPLORER blue

G-20125 BEAT Edge, Blue clear gold

G-20126 BEAT Edge, mirror pink

Introducing the BEAT EDGE: Your go-to sport glasses for triathlon, running, and cycling.

These exceptional glasses feature a specialized cylinder lens for impeccable vision.

With a lightweight, flexible, and durable frame, you'll enjoy an ideal fit, whether you're pushing your limits in competition or during your training sessions