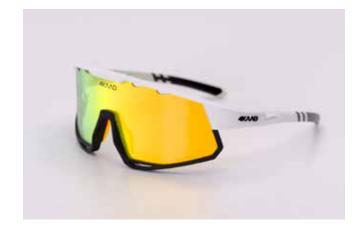

G-20144 MIRADOR black, blue mirror

G-20145 MIRADOR Camo, orange

G-20143 MIRADOR white, gold mirror

G-20142 MIRADOR rose pink, mirror

G-20147 MIRADOR white, red mirror

G-20141 MIRADOR white, blue mirror

# MIRADOR SPORTS PERFORMANCE EYEWEAR

UNVEILING OUR LATEST SPORTS EYEWEAR: TAILORED FOR CYCLING, TRIATHLON, AND RUNNING.

ENGINEERED FOR PEAK PERFORMANCE, DURABILITY, AND STYLE, REVOLUTIONIZING EVERY STRIDE, PEDAL, AND STROKE. DOMINATE THE TERRAIN WITH UNRIVALED CLARITY AND COMFORT.

SUPERLIGHT FRAME, ANTIFOG TREATMENTS AND SPORTY LENS SHAPE

Extra lens to change, valuable hard case, UV protection