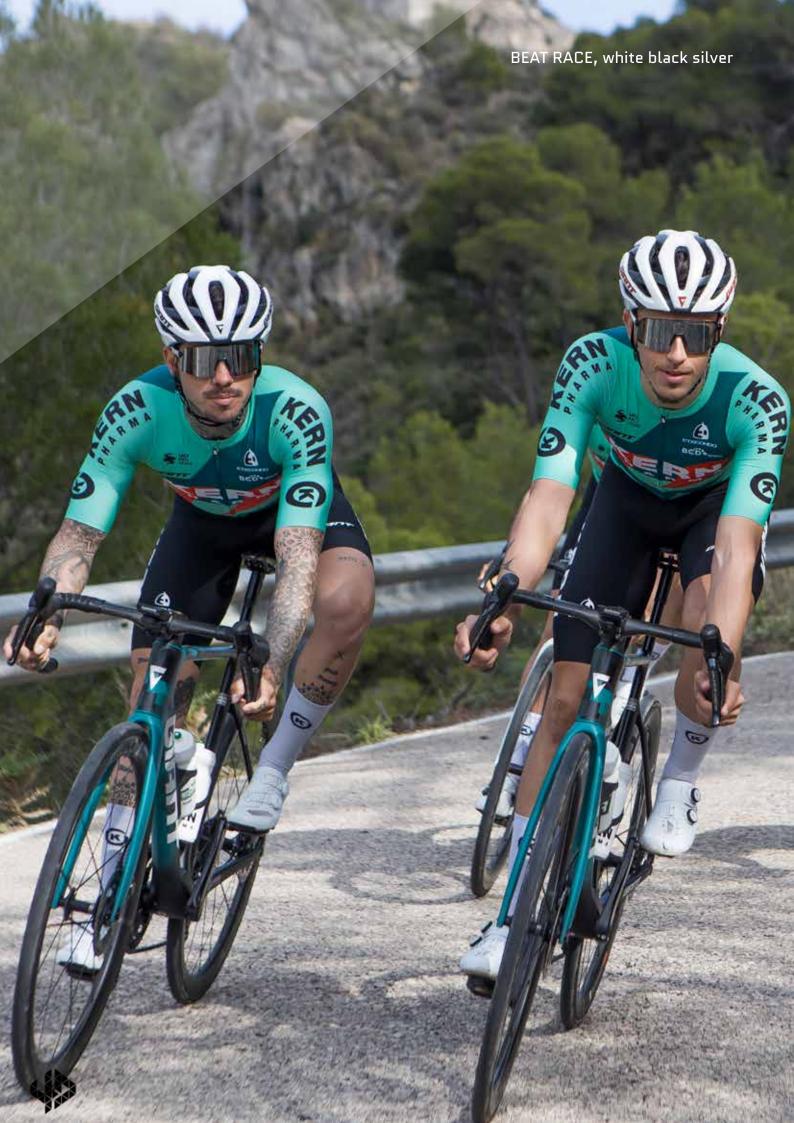

## **BEAT EYEWEAR COLLECTION**

The BEAT glasses are the ultimate sport glasses designed for cross country skiing, running, and cycling. Featuring a unique cylinder lens, it delivers unparalleled vision clarity. With a lightweight, flexible, and durable frame, you'll enjoy a perfect fit for ultra performance during training and competitions

## **BEAT RACE**

**PHOTOCHROMIC** 

G-20128

BEAT RACE, Gold mirror Photochromic

OUR BEAT SPORT PHOTOCHROMIC COLLECTION IS A PREMIUM RANGE MADE FOR ADJUST-ABLE VISION TO ENSURE PERFECT CLARITY EVEN IN THE TOUGHEST CONDITIONS. OFFERING UNPARALLELED PROTECTION IN ANY LIGHTING CONDITION.