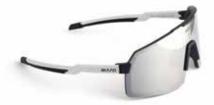

## MIRADOR white, blue mirror

Every 4KAAD eyewear comes with a valuable hard case, a pouch, and extra lens, an extra nose pad and a cleaning cloth