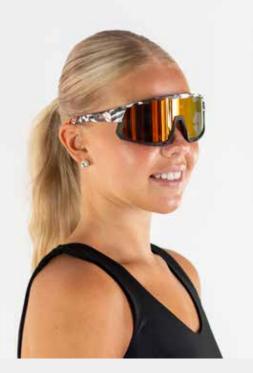

G-20144 MIRADOR black, blue mirror

G-20145 MIRADOR Camo, orange

G-20143 MIRADOR white, gold mirror

G-20142 MIRADOR rose pink, mirror

G-20147 MIRADOR white, red mirror

G-20141 MIRADOR white, blue mirror

# MIRADOR SPORTS PERFORMANCE EYEWEAR

UNVEILING OUR LATEST SPORTS EYEWEAR: TAILORED FOR CYCLING, TRIATHLON, AND RUNNING.

ENGINEERED FOR PEAK PERFORMANCE, DURABILITY, AND STYLE, REVOLUTIONIZING EVERY STRIDE, PEDAL, AND STROKE. DOMINATE THE TERRAIN WITH UNRIVALED CLARITY AND COMFORT.

SUPERLIGHT FRAME, ANTIFOG TREATMENTS AND SPORTY LENS SHAPE

Extra lens to change, valuable hard case, UV protection

## MIRADOR Performance Sports Eyewear

- change the lens type as you prefer
- adjustable nose pad
- removable lower lens frame for individual style
- high quality TR90 frame material for perfect fit and comfort