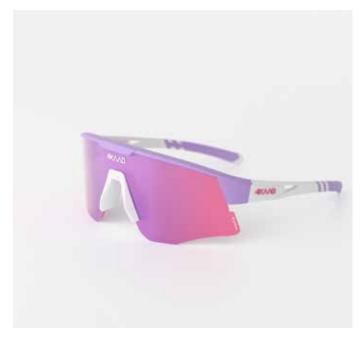

# MIRADOR SPORTS PERFORMANCE EYEWEAR

UNVEILING OUR LATEST SPORTS EYEWEAR: TAILORED FOR CYCLING, TRIATHLON, AND RUNNING.

ENGINEERED FOR PEAK PERFORMANCE, DURABILITY, AND STYLE, REVOLUTIONIZING EVERY STRIDE, PEDAL, AND STROKE. DOMINATE THE TERRAIN WITH UNRIVALED CLARITY AND COMFORT.

SUPERLIGHT FRAME, ANTIFOG TREATMENTS AND SPORTY LENS SHAPE

Extra lens to change, valuable hard case, UV protection

## MIRADOR Performance Sports Eyewear

- change the lens type as you prefer
- adjustable nose pad
- removable lower lens frame for individual style
- high quality TR90 frame material for perfect fit and comfort