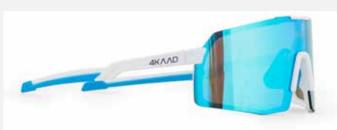

G-20144 MIRADOR black, blue mirror

G-20145 MIRADOR Camo, orange

G-20143 MIRADOR white, gold mirror

G-20142 MIRADOR rose pink, mirror

G-20147 MIRADOR white, red mirror

G-20141 MIRADOR white, blue mirror

# MIRADOR SPORTS PERFORMANCE EYEWEAR

UNVEILING OUR LATEST SPORTS EYEWEAR: TAILORED FOR CYCLING, TRIATHLON, AND RUNNING.

ENGINEERED FOR PEAK PERFORMANCE, DURABILITY, AND STYLE, REVOLUTIONIZING EVERY STRIDE, PEDAL, AND STROKE. DOMINATE THE TERRAIN WITH UNRIVALED CLARITY AND COMFORT.

SUPERLIGHT FRAME, ANTIFOG TREATMENTS AND SPORTY LENS SHAPE

Extra lens to change, valuable hard case, UV protection

## MIRADOR Performance Sports Eyewear

- change the lens type as you prefer
- adjustable nose pad
- removable lower lens frame for individual style
- high quality TR90 frame material for perfect fit and comfort