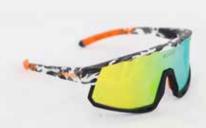

G-20144 MIRADOR black, blue mirror

G-20145 MIRADOR Camo, orange

G-20143 MIRADOR white, gold mirror

G-20142 MIRADOR rose pink, mirror

G-20147 MIRADOR white, red mirror

G-20141 MIRADOR white, blue mirror

# MIRADOR SPORTS PERFORMANCE EYEWEAR

UNVEILING OUR LATEST SPORTS EYEWEAR: TAILORED FOR CYCLING, TRIATHLON, AND RUNNING.

ENGINEERED FOR PEAK PERFORMANCE, DURABILITY, AND STYLE, REVOLUTIONIZING EVERY STRIDE, PEDAL, AND STROKE. DOMINATE THE TERRAIN WITH UNRIVALED CLARITY AND COMFORT.