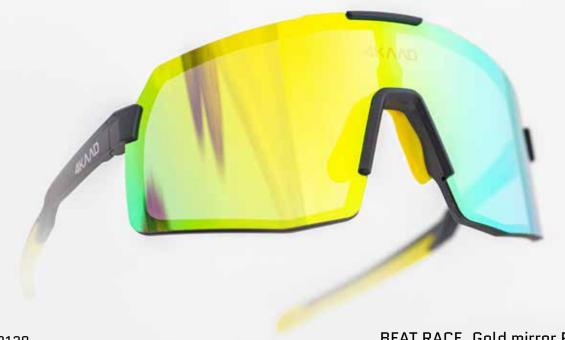

## **BEAT RACE**

**PHOTOCHROMIC** 

G-20128

BEAT RACE, Gold mirror Photochromic

OUR BEAT SPORT PHOTOCHROMIC COLLECTION IS A PREMIUM RANGE MADE FOR ADJUST-ABLE VISION TO ENSURE PERFECT CLARITY EVEN IN THE TOUGHEST CONDITIONS. OFFERING UNPARALLELED PROTECTION IN ANY LIGHTING CONDITION.