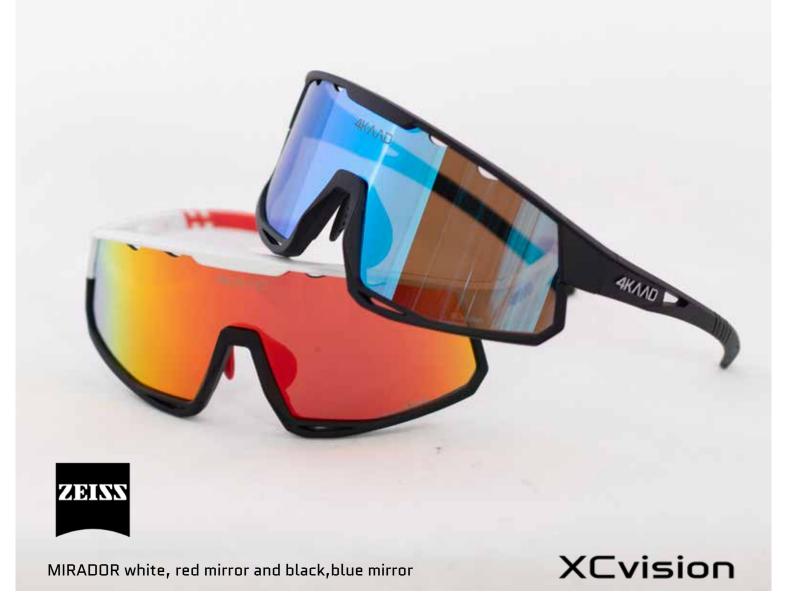

# MIRADOR SPORTS PERFORMANCE EYEWEAR

UNVEILING OUR LATEST SPORTS EYEWEAR: TAILORED FOR CYCLING, TRIATHLON, AND RUNNING.

ENGINEERED FOR PEAK PERFORMANCE, DURABILITY, AND STYLE, REVOLUTIONIZING EVERY STRIDE, PEDAL, AND STROKE. DOMINATE THE TERRAIN WITH UNRIVALED CLARITY AND COMFORT.

SUPERLIGHT FRAME, ANTIFOG TREATMENTS AND SPORTY LENS SHAPE

Extra lens to change, valuable hard case, UV protection

## MIRADOR Performance Sports Eyewear

- change the lens type as you prefer
- adjustable nose pad
- removable lower lens frame for individual style
- high quality TR90 frame material for perfect fit and comfort