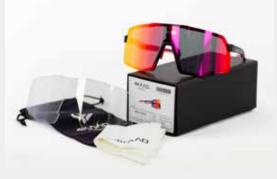

## MIRADOR white, blue mirror

Every 4KAAD eyewear comes with a valuable hard case, a pouch, and extra lens, an extra nose pad and a cleaning cloth