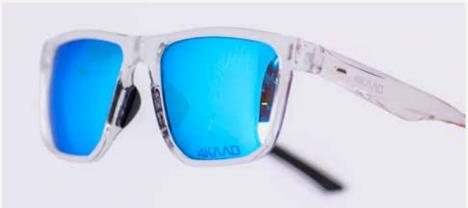

# MIRADOR SPORTS PERFORMANCE EYEWEAR

UNVEILING OUR LATEST SPORTS EYEWEAR: TAILORED FOR CYCLING, TRIATHLON, AND RUNNING.

ENGINEERED FOR PEAK PERFORMANCE, DURABILITY, AND STYLE, REVOLUTIONIZING EVERY STRIDE, PEDAL, AND STROKE. DOMINATE THE TERRAIN WITH UNRIVALED CLARITY AND COMFORT.

SUPERLIGHT FRAME, ANTIFOG TREATMENTS AND SPORTY LENS SHAPE

Extra lens to change, valuable hard case, UV protection

## MIRADOR Performance Sports Eyewear

- change the lens type as you prefer
- adjustable nose pad
- removable lower lens frame for individual style
- high quality TR90 frame material for perfect fit and comfort