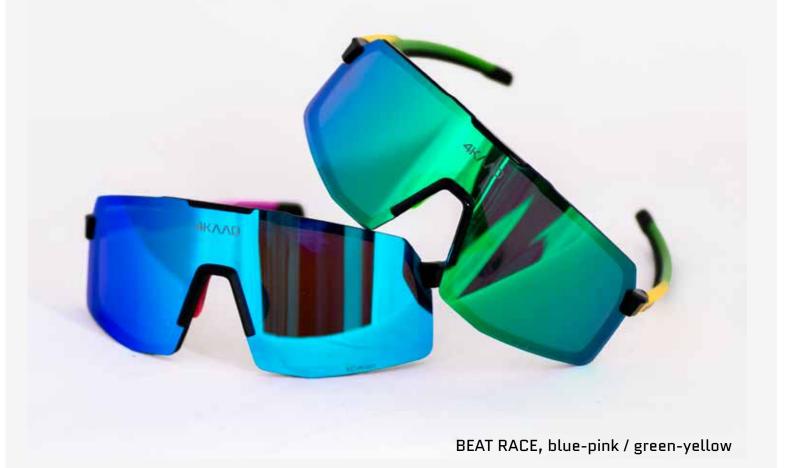

G-20163 BEAT RACE, green-yellow

G-20165 BEAT RACE,blue-pink

G-20166 BEAT RACE, black-gold

G-20164 BEAT RACE, white-red, mirror