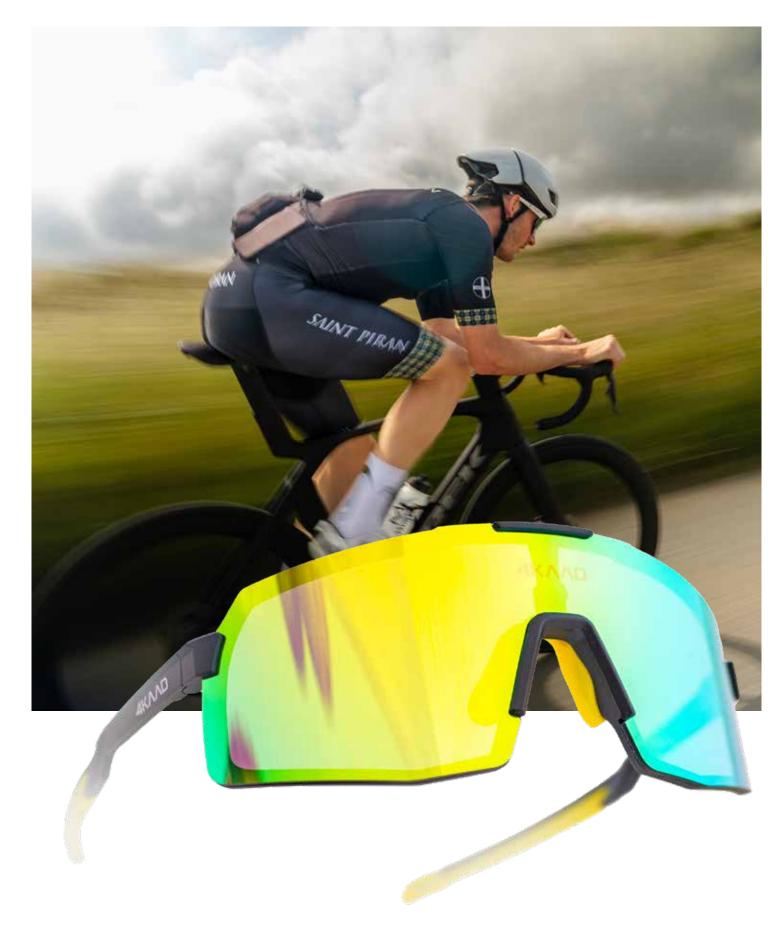

## MIRADOR AEROLITE

Unleash your full potential with the Mirador Aerolite, the ultimate eyewear designed for cyclists and runners who demand the perfect blend of lightweight comfort and unparalleled vision. Engineered with a slim, aerodynamic lens shape and a featherlight frame, the Aerolite enhances your performance while minimizing distractions.

Whether you're racing down the road or pushing through a challenging trail, its sleek design reduces drag and keeps you focused on your goal.

Experience clarity, stability, and superior comfort with every stride and pedal—because in the world of elite athletes, every detail counts.

Elevate your vision. Elevate your game. The Mirador Aerolite is here.