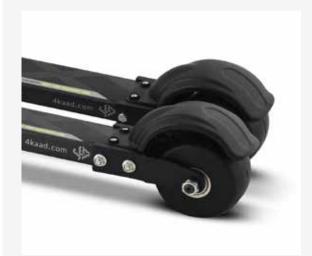

## ROLLER SKI WHEELS

CLASSIC BACK WHEEL, REAR BRAKE, 1PC CLASSIC FRONT WHEEL, 1 PC

The 4KAAD roller ski wheels are produced with best materails and care in the production process.

Our wheels are made from high quality carbon rubber developped together with the car tire companies