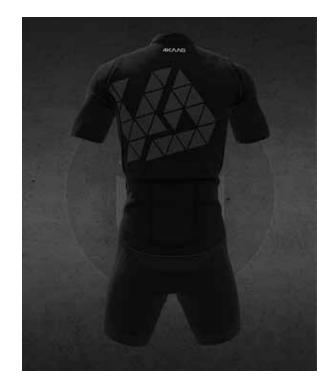

#### PARIS PREMIUM Jersey

FRONT FABRIC: bielastic mesh FLANKS FABRIC: bielastic mesh

BACK FABRIC: Interpower micro-mesh ZIP: hidden, full lengh, auto-blocking slider

ZIP GARAGE: at the end of the zip SLEEVE: raw cut, anatomically shapes

FRONT HEM: with cuff

BACK HEM: with printed reflective

silicone ban

POCKETS: 3 open pockets

EARPHONES HOLE: on the left pocket

#### **TECHNICAL DETAILS:**

Tailored sleeves. Reflective elastic with gripper