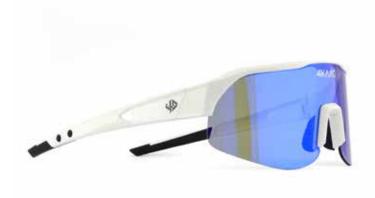

## **PULSE LIGHT**

#### **PULSE LIGHT BLACK**

THE PULSE LIGHT IS A PREMIUM SPORT GLASS AS LIGHT AS POSSIBLE FOR ACTIVE PERFORMANCE ATHLETES IN CYCLING, TRAITHLON, RUNNING AND SKIING

SUPERLIGHT FRAME, ANTIFOG THEATHMENTS AND SPORTIVE LENS SHAPE

Color: black - blue and clear - blue