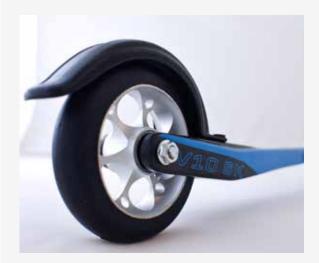

## SKATE 7

Alumium Roller ski frame with 63 cm length for proffessional and sportoriented athletes. Carbon rubber wheels for training in all kind of conditions. Speed: med-slow. Wheel: 100mm alloy rims Pre-drilled holes for easy fixing of Prolink or Rottefella bindings

## SKATE 10 PRO

Wheel: 100mm alloy rims

Pre-drilled holes for easy fixing of Prolink or Rottefella bindings