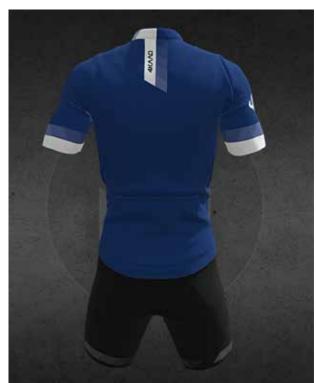

#### PARIS PREMIUM MEN BLACK-YELLOW SIZE XS- XXL

PARIS PREMIUM MEN YELLOW NEON SIZE XS- XXL

PARIS PREMIUM MEN, BLUE WHITE SIZE XS- XXL

PARIS PREMIUM WOMEN PINK ENERGY, SIZE XS- XXL

STAGE AIR MEN, WHITE-GREY SIZE XS- XXL