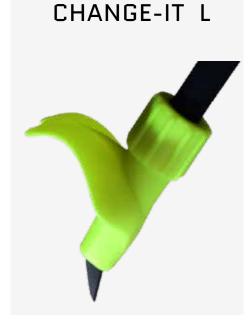

100 % Superlight UHM Carbon with cork grip and AV Pro strap. Change-It basket. Perfect for marathons and racers CHANGE-IT basket system

SIZES AVAILABLE 130-175/5CM

**BASKET** 

STEP1

STEP2

STEP3

The new CHANGE-IT basket system by 4KAAD makes cross country easy for every skier, WC athlete and but as well marathon and fitness level. The patented C-IT system offers for all poles the possibility to change baskets just with your hands. The fixing ring for the shaft positions the basket in the correct position. After this you need to clip in the basket and lock it. 4KAAD offers different size of baskets and a roller ski tips for the C-IT system