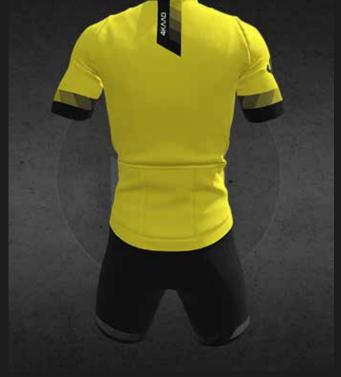

#### PARIS PREMIUM Jersey

FRONT FABRIC: bielastic mesh FLANKS FABRIC: bielastic mesh

BACK FABRIC: Interpower micro-mesh ZIP: hidden, full lengh, auto-blocking slider

ZIP GARAGE: at the end of the zip SLEEVE: raw cut, anatomically shapes

FRONT HEM: with cuff

BACK HEM: with printed reflective

silicone ban

POCKETS: 3 open pockets

EARPHONES HOLE: on the left pocket

#### **TECHNICAL DETAILS:**

Tailored sleeves. Reflective elastic with gripper

#### PARIS PREMIUM MEN BLACK-YELLOW SIZE XS- XXL

PARIS PREMIUM MEN YELLOW NEON SIZE XS- XXL

PARIS PREMIUM MEN, BLUE WHITE SIZE XS- XXL

PARIS PREMIUM WOMEN PINK ENERGY, SIZE XS- XXL

STAGE AIR MEN, WHITE-GREY SIZE XS- XXL