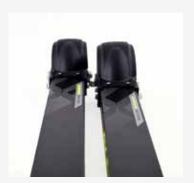

## SKATE 7

Alumium Roller ski frame with 63 cm length for proffessional and sportoriented athletes. Carbon rubber wheels for training in all kind of conditions. Speed: med-slow. Wheel: 100mm alloy rims Pre-drilled holes for easy fixing of Prolink or Rottefella bindings

## SKATE 10 PRO