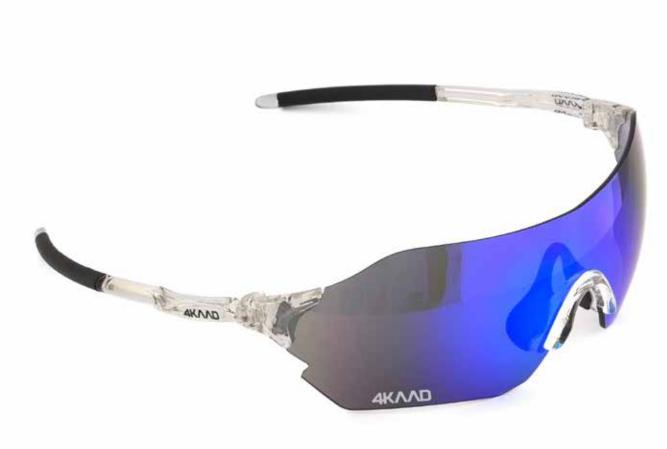

#### **4KAAD PULSE Sport Glasses**

PREMIUM SPORT GLASSES FOR RACE, TRAINING AND LEISURE. ANTIFOG THREATMENTS, SUPER LIGHT FRAME AND CYLINDER PERFORMANCE LENS.

ENDY THE BEST TIME OF THE DAY WITH OUR LIGHT SPORT PERFORMANCE EYEWEAR.

## **PULSE LIGHT**

#### **PULSE LIGHT BLACK**

THE PULSE LIGHT IS A PREMIUM SPORT GLASS AS LIGHT AS POSSIBLE FOR ACTIVE PERFORMANCE ATHLETES IN CYCLING, TRAITHLON, RUNNING AND SKIING

SUPERLIGHT FRAME, ANTIFOG THEATHMENTS AND SPORTIVE LENS SHAPE

Color: black - blue and clear - blue