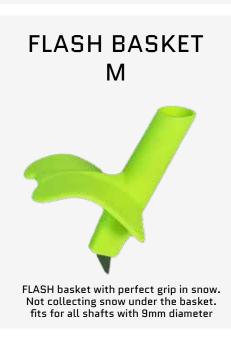

100 % Superlight UHM Carbon with cork grip and AV Pro strap. Change-It basket. Perfect for marathons and racers CHANGE-IT basket system

SIZES AVAILABLE 130-175/5CM

**BASKET** 

STEP1

STEP2

STEP3

The new CHANGE-IT basket system by 4KAAD makes cross country easy for every skier, WC athlete and but as well marathon and fitness level. The patented C-IT system offers for all poles the possibility to change baskets just with your hands. The fixing ring for the shaft positions the basket in the correct position. After this you need to clip in the basket and lock it. 4KAAD offers different size of baskets and a roller ski tips for the C-IT system