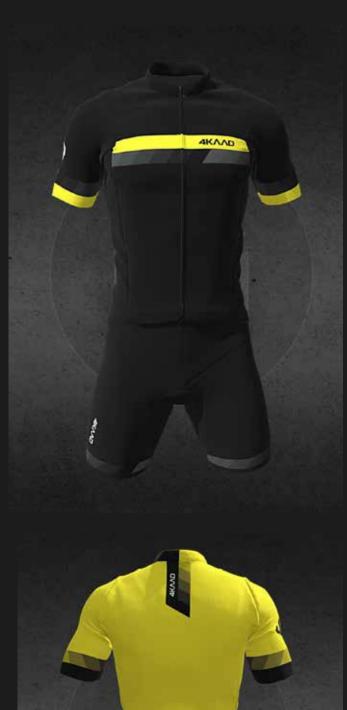

#### PARIS PREMIUM Jersey

FRONT FABRIC: bielastic mesh FLANKS FABRIC: bielastic mesh

BACK FABRIC: Interpower micro-mesh ZIP: hidden, full lengh, auto-blocking slider

ZIP GARAGE: at the end of the zip SLEEVE: raw cut, anatomically shapes

FRONT HEM: with cuff

BACK HEM: with printed reflective

silicone ban

POCKETS: 3 open pockets

EARPHONES HOLE: on the left pocket

#### **TECHNICAL DETAILS:**

Tailored sleeves. Reflective elastic with gripper

#### PARIS PREMIUM MEN BLACK-YELLOW SIZE XS- XXL

PARIS PREMIUM MEN YELLOW NEON SIZE XS- XXL

PARIS PREMIUM MEN, BLUE WHITE SIZE XS- XXL

PARIS PREMIUM WOMEN PINK ENERGY, SIZE XS- XXL

STAGE AIR MEN, WHITE-GREY SIZE XS- XXL