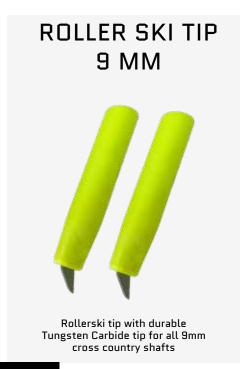

## MUD GUARDS

ROLLER TIP CHANGE-IT

ROLLER SKI BAG

for 2 pairs roller skis

**PULSE ACTIVE YELLOW** 

**PULSE ACTIVE WHITE** 