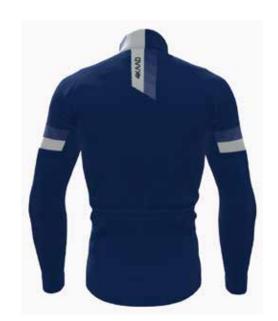

#### PARIS PREMIUM Jersey

FRONT FABRIC: bielastic mesh FLANKS FABRIC: bielastic mesh

BACK FABRIC: Interpower micro-mesh ZIP: hidden, full lengh, auto-blocking slider

ZIP GARAGE: at the end of the zip SLEEVE: raw cut, anatomically shapes

FRONT HEM: with cuff

BACK HEM: with printed reflective

silicone ban

POCKETS: 3 open pockets

EARPHONES HOLE: on the left pocket

#### **TECHNICAL DETAILS:**

Tailored sleeves. Reflective elastic with gripper