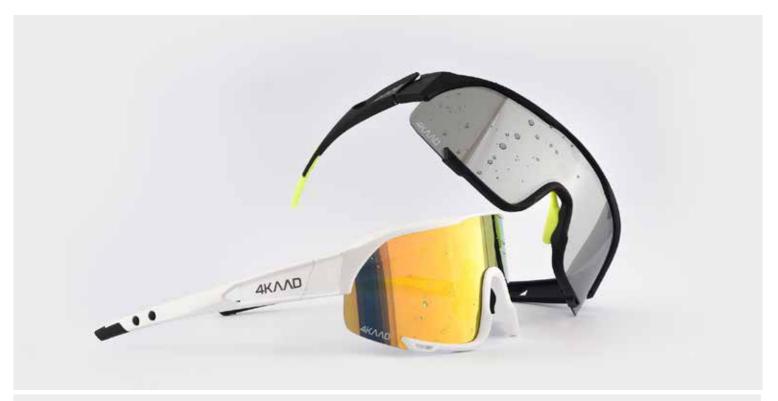

#### **4KAAD PULSE Sport Glasses**

PREMIUM SPORT GLASSES FOR RACE, TRAINING AND LEISURE. ANTIFOG THREATMENTS, SUPER LIGHT FRAME AND CYLINDER PERFORMANCE LENS.

ENDY THE BEST TIME OF THE DAY WITH OUR LIGHT SPORT PERFORMANCE EYEWEAR.

## **PULSE LIGHT**

#### **PULSE LIGHT BLACK**

THE PULSE LIGHT IS A PREMIUM SPORT GLASS AS LIGHT AS POSSIBLE FOR ACTIVE PERFORMANCE ATHLETES IN CYCLING, TRAITHLON, RUNNING AND SKIING

SUPERLIGHT FRAME, ANTIFOG THEATHMENTS AND SPORTIVE LENS SHAPE