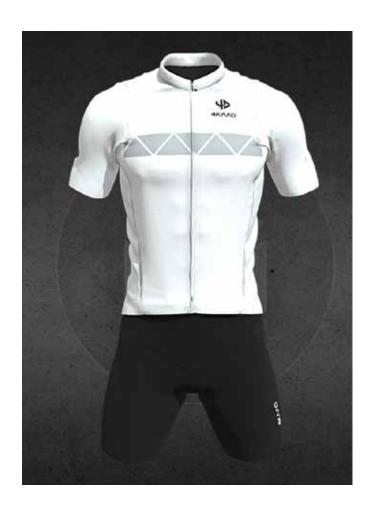

#### PARIS PREMIUM MEN BLACK-YELLOW SIZE XS- XXL

PARIS PREMIUM MEN YELLOW NEON SIZE XS- XXL

PARIS PREMIUM MEN, BLUE WHITE SIZE XS- XXL

PARIS PREMIUM WOMEN PINK ENERGY, SIZE XS- XXL

STAGE AIR MEN, WHITE-GREY SIZE XS- XXL