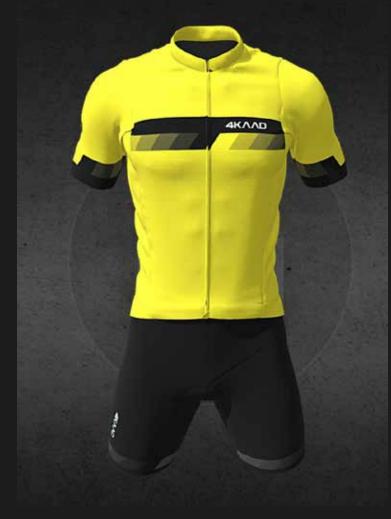

#### PARIS PREMIUM Jersey

FRONT FABRIC: bielastic mesh FLANKS FABRIC: bielastic mesh

BACK FABRIC: Interpower micro-mesh ZIP: hidden, full lengh, auto-blocking slider

ZIP GARAGE: at the end of the zip SLEEVE: raw cut, anatomically shapes

FRONT HEM: with cuff

BACK HEM: with printed reflective

silicone ban

POCKETS: 3 open pockets

EARPHONES HOLE: on the left pocket

#### **TECHNICAL DETAILS:**

Tailored sleeves. Reflective elastic with gripper

#### PARIS PREMIUM MEN BLACK-YELLOW SIZE XS- XXL

PARIS PREMIUM MEN YELLOW NEON SIZE XS- XXL

PARIS PREMIUM MEN, BLUE WHITE SIZE XS- XXL

PARIS PREMIUM WOMEN PINK ENERGY, SIZE XS- XXL

STAGE AIR MEN, WHITE-GREY SIZE XS- XXL