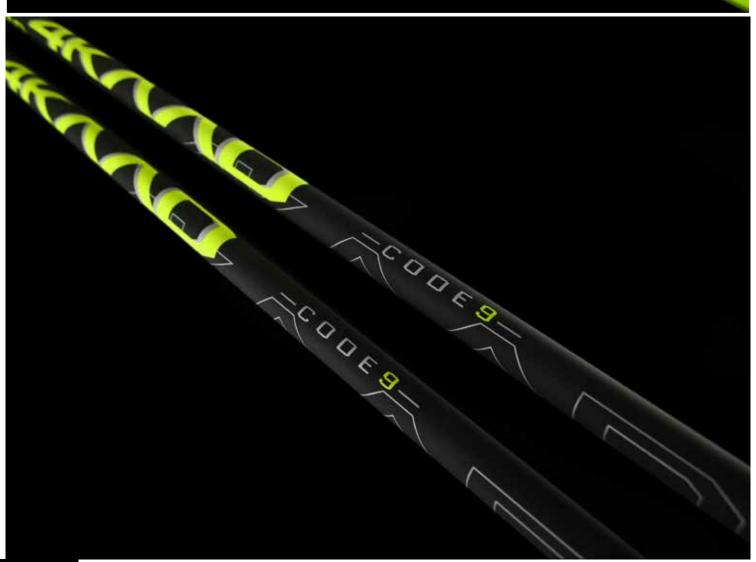

raw cut, anatomically shaped

FRONT HEM: with lapel

BACK HEM: with refective siliconated and

printed elastic

REFLECTIVE ELEMENTS: back end of the jersey

+sides

POCKETS: 3 open pockets

EARPHONES HOLE: on the left pocket

#### **TECHNICAL DETAILS**

Mesh fabric for better breathability Lower neck collar for better performance

STAGE AIR MEN, GREEN-JELLY SIZE XS- XXL







BIB GIRO Power FABRIC: lycra

BRACES: printable soft -feel elastic mesh on

the front;

polypropylene mesh on the back

STITCHING: flat

LEG HEM: raw cut lycra insert with gripper

TECHNICAL DETAILS





GIRO Pro Warm LS, polyester bi elastic fleece, 3 back pockets, reflective elements, anatomical shape, sizes XS-5XL











GIRO RAIN PRO jacket, bielastic waterproof and breathable. fluorecent yellow XS - 5XL





#### CODE 6 ROLLER

#### CODE 9 ROLLER

#### CODE HD ROLLER





SIZES AVAILABLE 130-175/5CM.



A light and durable roller ski pole with 100% carbon , carbon cork grip, AV Pro strap and CHANGE-IT basket system with roller ski tip.

SIZES AVAILABLE 130-175/5CM



100 % Superlight UHM Carbon with cork grip and AV Pro strap. Change-It basket. Perfect for marathons and racers CHANGE-IT basket system

SIZES AVAILABLE 130-175/5CM







**BASKET** 















STEP1

STEP2

STEP3



The new CHANGE-IT basket system by 4KAAD makes cross country easy for every skier, WC athlete and but as well marathon and fitness level. The patented C-IT system offers for all poles the possibility to change baskets just with your hands. The fixing ring for the shaft positions the basket in the correct positi