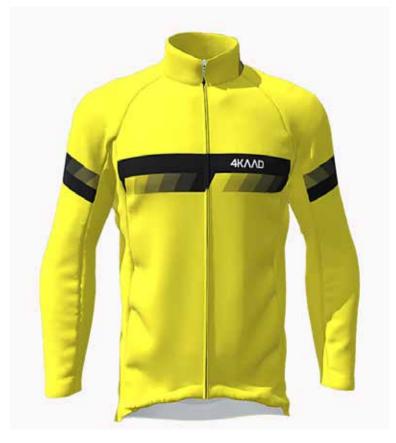

#### PARIS PREMIUM Jersey

FRONT FABRIC: bielastic mesh FLANKS FABRIC: bielastic mesh

BACK FABRIC: Interpower micro-mesh ZIP: hidden, full lengh, auto-blocking slider

ZIP GARAGE: at the end of the zip SLEEVE: raw cut, anatomically shapes

FRONT HEM: with cuff

BACK HEM: with printed reflective

silicone ban

POCKETS: 3 open pockets

EARPHONES HOLE: on the left pocket

#### **TECHNICAL DETAILS:**

Tailored sleeves. Reflective elastic with gripper

#### PARIS PREMIUM MEN BLACK-YELLOW SIZE XS- XXL

PARIS PREMIUM MEN YELLOW NEON SIZE XS- XXL

PARIS PREMIUM MEN, BLUE WHITE SIZE XS- XXL

PARIS PREMIUM WOMEN PINK ENERGY, SIZE XS- XXL

STAGE AIR MEN, WHITE-GREY SIZE XS- XXL