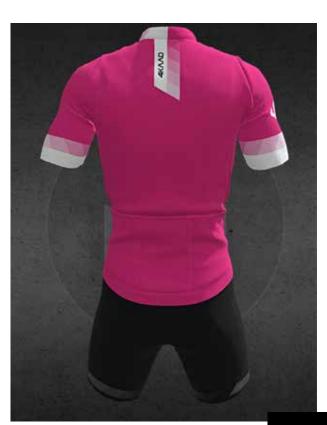

#### PARIS PREMIUM MEN BLACK-YELLOW SIZE XS- XXL

PARIS PREMIUM MEN YELLOW NEON SIZE XS- XXL

PARIS PREMIUM MEN, BLUE WHITE SIZE XS- XXL

PARIS PREMIUM WOMEN PINK ENERGY, SIZE XS- XXL

STAGE AIR MEN, WHITE-GREY SIZE XS- XXL