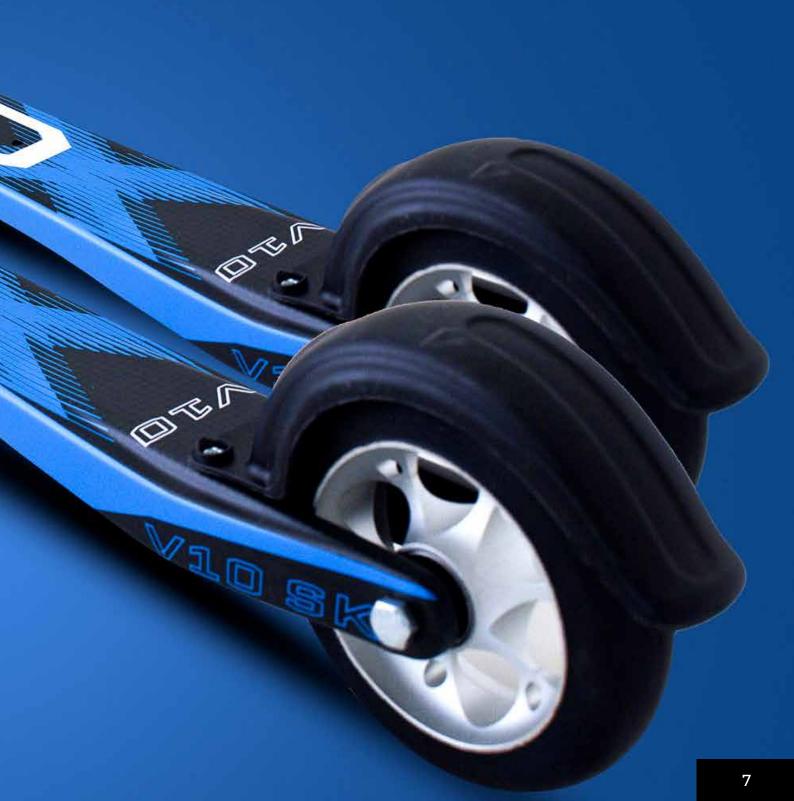

## **CARBON SKATE V10**

The 4KAAD CARBON SKATE V10 is a performance Roller ski for training at highest level.

We have developed the Skate Frame and wheels with some of the best XC

and Roller ski athletes in the World.

The unique carbon frame is produced in a special 3D molded process to create the best and lightest roller ski frame we ever built.

The Alloy wheels are produced with hot molded carbon rubber wheels for perfect grip on asphalt in every weather condition. (speed 2, med-slow)

## CARBON SKATE V10 ROLLER SKIS AT HIGHEST LEVEL