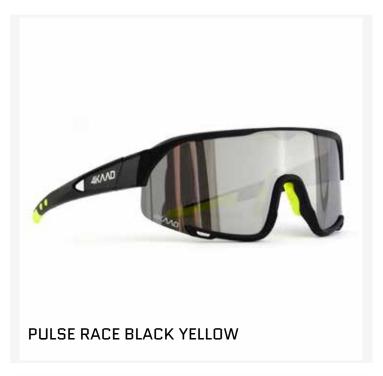

#### **4KAAD PULSE Sport Glasses**

PREMIUM SPORT GLASSES FOR RACE, TRAINING AND LEISURE. ANTIFOG THREATMENTS, SUPER LIGHT FRAME AND CYLINDER PERFORMANCE LENS.

ENDY THE BEST TIME OF THE DAY WITH OUR LIGHT SPORT PERFORMANCE EYEWEAR.

## **PULSE LIGHT**

#### **PULSE LIGHT BLACK**

THE PULSE LIGHT IS A PREMIUM SPORT GLASS AS LIGHT AS POSSIBLE FOR ACTIVE PERFORMANCE ATHLETES IN CYCLING, TRAITHLON, RUNNING AND SKIING

SUPERLIGHT FRAME, ANTIFOG THEATHMENTS AND SPORTIVE LENS SHAPE

Color: black - blue and clear - blue