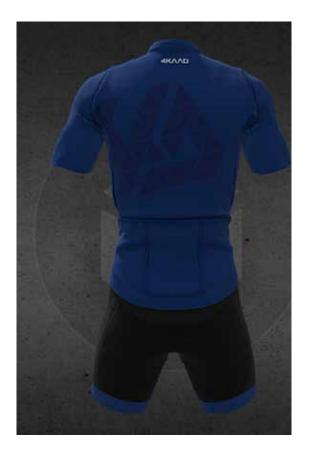

#### PARIS PREMIUM MEN BLACK-YELLOW SIZE XS- XXL

PARIS PREMIUM MEN YELLOW NEON SIZE XS- XXL

PARIS PREMIUM MEN, BLUE WHITE SIZE XS- XXL

PARIS PREMIUM WOMEN PINK ENERGY, SIZE XS- XXL

STAGE AIR MEN, WHITE-GREY SIZE XS- XXL