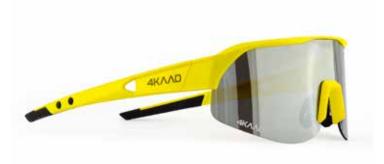

## **PULSE LIGHT**

#### **PULSE LIGHT BLACK**

THE PULSE LIGHT IS A PREMIUM SPORT GLASS AS LIGHT AS POSSIBLE FOR ACTIVE PERFORMANCE ATHLETES IN CYCLING, TRAITHLON, RUNNING AND SKIING

SUPERLIGHT FRAME, ANTIFOG THEATHMENTS AND SPORTIVE LENS SHAPE

Color: black - blue and clear - blue