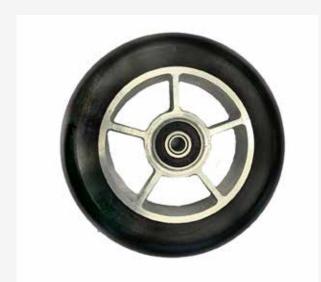

## SKATE 7

Alumium Roller ski frame with 63 cm length for proffessional and sportoriented athletes. Carbon rubber wheels for training in all kind of conditions. Speed: med-slow. Wheel: 100mm alloy rims Pre-drilled holes for easy fixing of Prolink or Rottefella bindings

Wheel: 100mm alloy rims

Pre-drilled holes for easy fixing of Prolink or Rottefella bindings