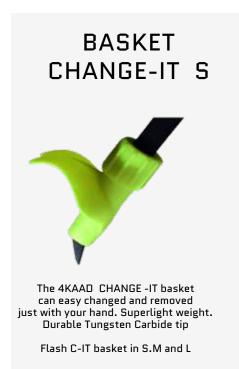

100 % Superlight UHM Carbon with cork grip and AV Pro strap. Change-It basket. Perfect for marathons and racers CHANGE-IT basket system

SIZES AVAILABLE 130-175/5CM

**BASKET** 

STEP1

STEP2

STEP3

The new CHANGE-IT basket system by 4KAAD makes cross country easy for every skier, WC athlete and but as well marathon and fitness level. The patented C-IT system offers for all poles the possibility to change baskets just with your hands. The fixing ring for the shaft positions the basket in the correct position. After this you need to clip in the basket and lock it. 4KAAD offers different size of baskets and a roller ski tips for the C-IT system