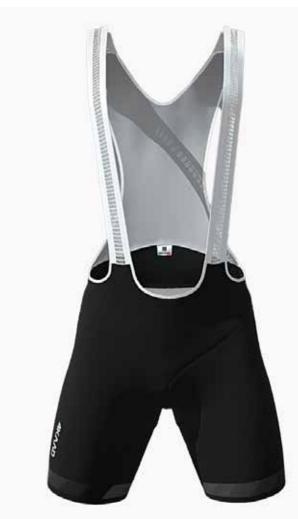

#### **TECHNICAL DETAILS**

Mesh fabric for better breathability Lower neck collar for better performance

STAGE AIR MEN, GREEN-JELLY SIZE XS- XXL

BIB GIRO Power FABRIC: lycra

BRACES: printable soft -feel elastic mesh on

the front;

polypropylene mesh on the back

STITCHING: flat

LEG HEM: raw cut lycra insert with gripper

TECHNICAL DETAILS

GIRO Pro Warm LS, polyester bi elastic fleece, 3 back pockets, reflective elements, anatomical shape, sizes XS-5XL