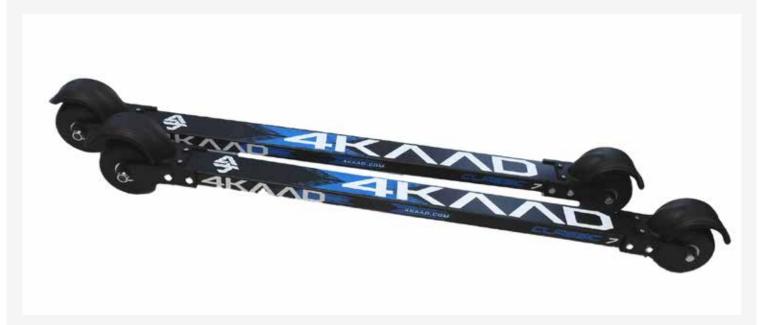

## **CLASSIC CARBON 13**

The new 4KAAD CARBON CLASSIC 13 is built with a unique 3D carbon molded frame for perfect control and best experience in Classic technique training.

The frame offers a classic technique feeling and perfect behavier on aspahlt roads in all wheather conditions.

Color: black - yellow