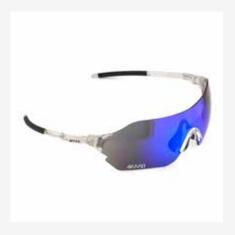

#### **4KAAD PULSE Sport Glasses**

PREMIUM SPORT GLASSES FOR RACE, TRAINING AND LEISURE. ANTIFOG THREATMENTS, SUPER LIGHT FRAME AND CYLINDER PERFORMANCE LENS.

ENDY THE BEST TIME OF THE DAY WITH OUR LIGHT SPORT PERFORMANCE EYEWEAR.

#### **PULSE LIGHT BLACK**

THE PULSE LIGHT IS A PREMIUM SPORT GLASS AS LIGHT AS POSSIBLE FOR ACTIVE PERFORMANCE ATHLETES IN CYCLING, TRAITHLON, RUNNING AND SKIING

SUPERLIGHT FRAME, ANTIFOG THEATHMENTS AND SPORTIVE LENS SHAPE

Color: black - blue and clear - blue