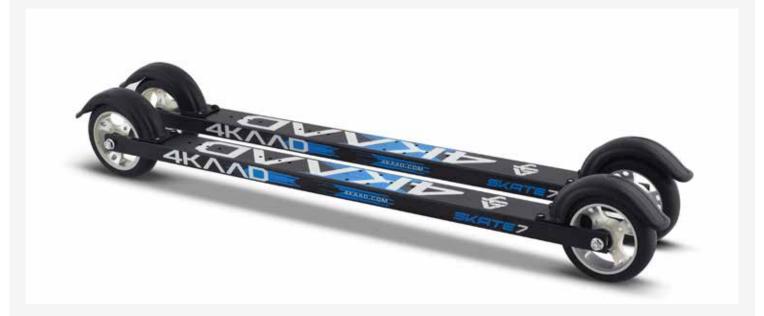

## SKATE 7

Alumium Roller ski frame with 63 cm length for proffessional and sportoriented athletes. Carbon rubber wheels for training in all kind of conditions. Speed: med-slow. Wheel: 100mm alloy rims Pre-drilled holes for easy fixing of Prolink or Rottefella bindings

Wheel: 100mm alloy rims

Pre-drilled holes for easy fixing of Prolink or Rottefella bindings