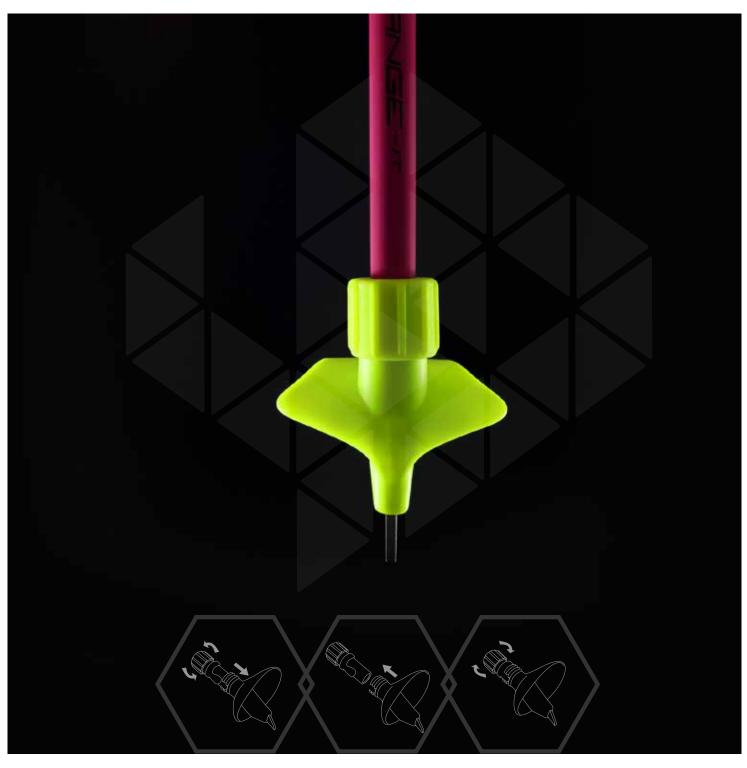

100 % Superlight UHM Carbon with cork grip and AV Pro strap. Change-It basket. Perfect for marathons and racers CHANGE-IT basket system

SIZES AVAILABLE 130-175/5CM

**BASKET** 

STEP1

STEP2

STEP3

The new CHANGE-IT basket system by 4KAAD makes cross country easy for every skier, WC athlete and but as well marathon and fitness level. The patented C-IT system offers for all poles the possibility to change baskets just with your hands. The fixing ring for the shaft positions the basket in the correct position. After this you need to clip in the basket and lock it. 4KAAD offers different size of baskets and a roller ski tips for the C-IT system