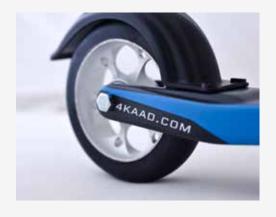

The unique carbon frame is produced in a special 3D molded process to create the best and lightest roller ski frame we ever built.

The Alloy wheels are produced with hot molded carbon rubber wheels for perfect grip on asphalt in every weather condition. (speed 2, med-slow)

## ROLLER SKI WHEELS

CLASSIC BACK WHEEL, REAR BRAKE, 1PC CLASSIC FRONT WHEEL, 1 PC

The 4KAAD roller ski wheels are produced with best materails and care in the production process.

Our wheels are made from high quality carbon rubber developped together with the car tire companies