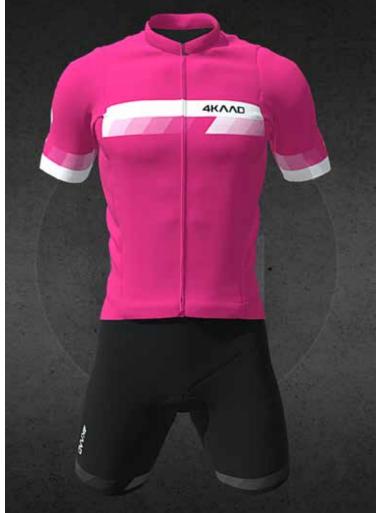

#### PARIS PREMIUM MEN BLACK-YELLOW SIZE XS- XXL

PARIS PREMIUM MEN YELLOW NEON SIZE XS- XXL

PARIS PREMIUM MEN, BLUE WHITE SIZE XS- XXL

PARIS PREMIUM WOMEN PINK ENERGY, SIZE XS- XXL

STAGE AIR MEN, WHITE-GREY SIZE XS- XXL