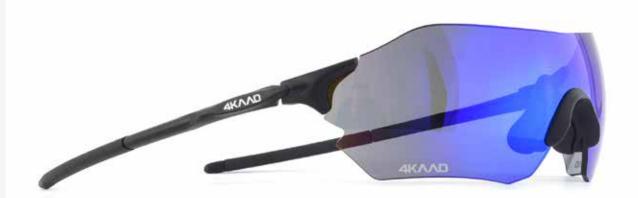

#### **4KAAD PULSE Sport Glasses**

PREMIUM SPORT GLASSES FOR RACE, TRAINING AND LEISURE. ANTIFOG THREATMENTS, SUPER LIGHT FRAME AND CYLINDER PERFORMANCE LENS.

ENDY THE BEST TIME OF THE DAY WITH OUR LIGHT SPORT PERFORMANCE EYEWEAR.

#### **PULSE LIGHT BLACK**

THE PULSE LIGHT IS A PREMIUM SPORT GLASS AS LIGHT AS POSSIBLE FOR ACTIVE PERFORMANCE ATHLETES IN CYCLING, TRAITHLON, RUNNING AND SKIING

SUPERLIGHT FRAME, ANTIFOG THEATHMENTS AND SPORTIVE LENS SHAPE

Color: black - blue and clear - blue