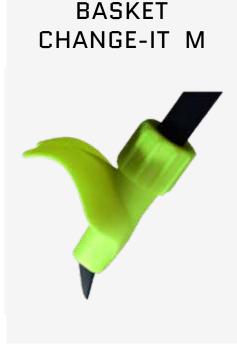

100 % Superlight UHM Carbon with cork grip and AV Pro strap. Change-It basket. Perfect for marathons and racers CHANGE-IT basket system

SIZES AVAILABLE 130-175/5CM

**BASKET** 

STEP1

STEP2

STEP3

The new CHANGE-IT basket system by 4KAAD makes cross country easy for every skier, WC athlete and but as well marathon and fitness level. The patented C-IT system offers for all poles the possibility to change baskets just with your hands. The fixing ring for the shaft positions the basket in the correct position. After this you need to clip in the basket and lock it. 4KAAD offers different size of baskets and a roller ski tips for the C-IT system