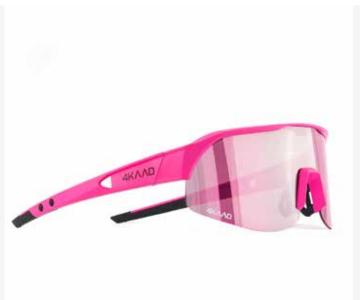

#### **4KAAD PULSE Sport Glasses**

PREMIUM SPORT GLASSES FOR RACE, TRAINING AND LEISURE. ANTIFOG THREATMENTS, SUPER LIGHT FRAME AND CYLINDER PERFORMANCE LENS.

ENDY THE BEST TIME OF THE DAY WITH OUR LIGHT SPORT PERFORMANCE EYEWEAR.

## **PULSE LIGHT**

#### **PULSE LIGHT BLACK**

THE PULSE LIGHT IS A PREMIUM SPORT GLASS AS LIGHT AS POSSIBLE FOR ACTIVE PERFORMANCE ATHLETES IN CYCLING, TRAITHLON, RUNNING AND SKIING

SUPERLIGHT FRAME, ANTIFOG THEATHMENTS AND SPORTIVE LENS SHAPE

Color: black - blue and clear - blue