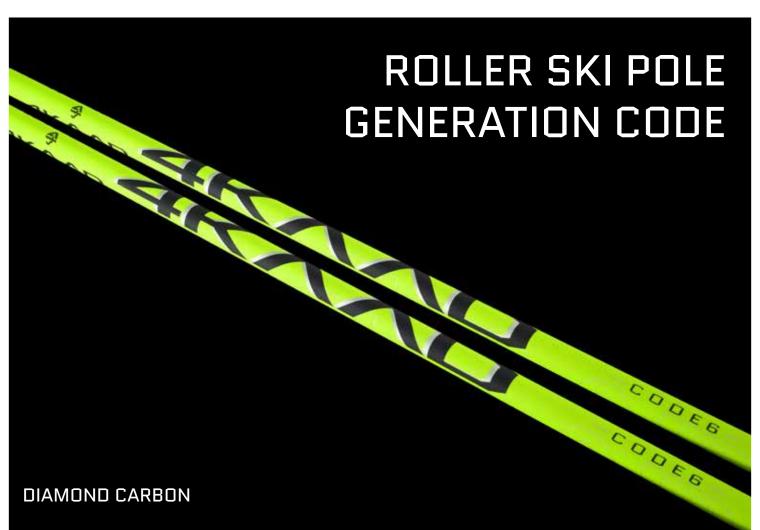

#### CODE 6 ROLLER

#### CODE HD ROLLER

SIZES AVAILABLE 130-175/5CM.

A light and durable roller ski pole with 100% carbon , carbon cork grip, AV Pro strap and CHANGE-IT basket system with roller ski tip.

SIZES AVAILABLE 130-175/5CM