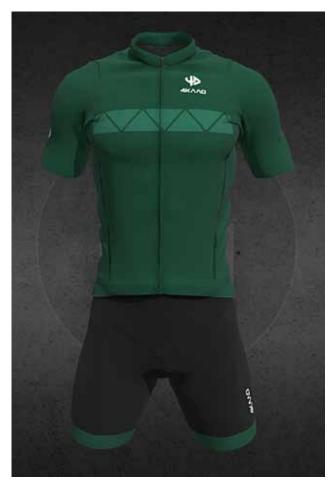

#### PARIS PREMIUM Jersey

FRONT FABRIC: bielastic mesh FLANKS FABRIC: bielastic mesh

BACK FABRIC: Interpower micro-mesh ZIP: hidden, full lengh, auto-blocking slider

ZIP GARAGE: at the end of the zip SLEEVE: raw cut, anatomically shapes

FRONT HEM: with cuff

BACK HEM: with printed reflective

silicone ban

POCKETS: 3 open pockets

EARPHONES HOLE: on the left pocket

#### **TECHNICAL DETAILS:**

Tailored sleeves. Reflective elastic with gripper

#### PARIS PREMIUM MEN BLACK-YELLOW SIZE XS- XXL

PARIS PREMIUM MEN YELLOW NEON SIZE XS- XXL

PARIS PREMIUM MEN, BLUE WHITE SIZE XS- XXL

PARIS PREMIUM WOMEN PINK ENERGY, SIZE XS- XXL

STAGE AIR MEN, WHITE-GREY SIZE XS- XXL