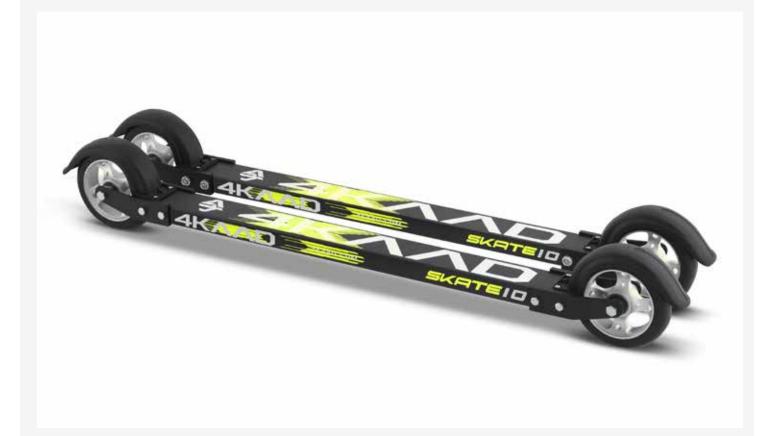

## SKATE 7

Alumium Roller ski frame with 63 cm length for proffessional and sportoriented athletes. Carbon rubber wheels for training in all kind of conditions. Speed: med-slow. Wheel: 100mm alloy rims Pre-drilled holes for easy fixing of Prolink or Rottefella bindings