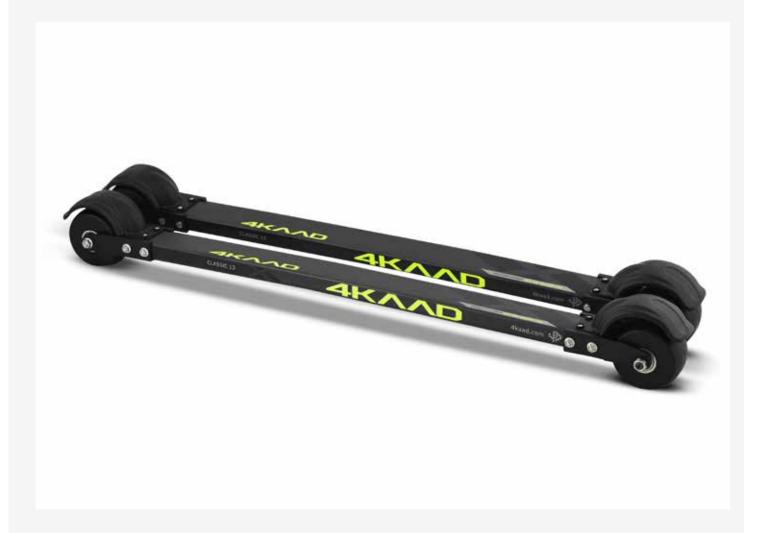

## **CLASSIC CARBON 13**

The new 4KAAD CARBON CLASSIC 13 is built with a unique 3D carbon molded frame for perfect control and best experience in Classic technique training.

The frame offers a classic technique feeling and perfect behavier on aspahlt roads in all wheather conditions.

Color: black - yellow