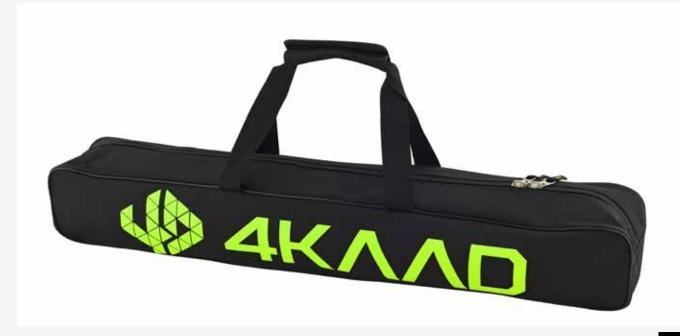

## MUD GUARDS

ROLLER TIP CHANGE-IT

ROLLER SKI BAG

for 2 pairs roller skis

**PULSE ACTIVE YELLOW** 

**PULSE ACTIVE WHITE** 