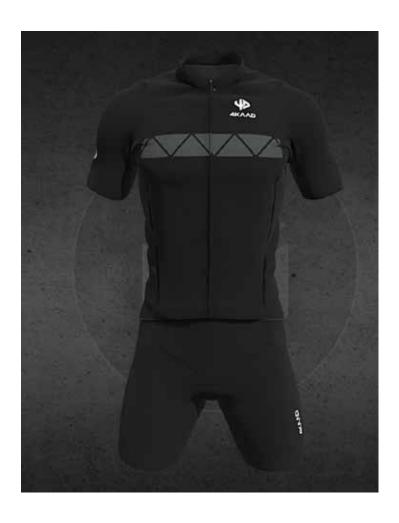

#### PARIS PREMIUM Jersey

FRONT FABRIC: bielastic mesh FLANKS FABRIC: bielastic mesh

BACK FABRIC: Interpower micro-mesh ZIP: hidden, full lengh, auto-blocking slider

ZIP GARAGE: at the end of the zip SLEEVE: raw cut, anatomically shapes

FRONT HEM: with cuff

BACK HEM: with printed reflective

silicone ban

POCKETS: 3 open pockets

EARPHONES HOLE: on the left pocket

#### **TECHNICAL DETAILS:**

Tailored sleeves. Reflective elastic with gripper

#### PARIS PREMIUM MEN BLACK-YELLOW SIZE XS- XXL

PARIS PREMIUM MEN YELLOW NEON SIZE XS- XXL

PARIS PREMIUM MEN, BLUE WHITE SIZE XS- XXL

PARIS PREMIUM WOMEN PINK ENERGY, SIZE XS- XXL

STAGE AIR MEN, WHITE-GREY SIZE XS- XXL