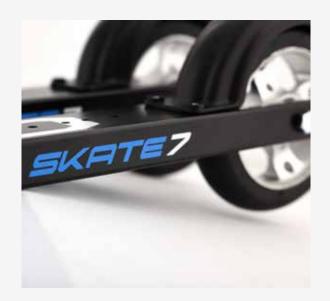

## SKATE 7

Alumium Roller ski frame with 63 cm length for proffessional and sportoriented athletes. Carbon rubber wheels for training in all kind of conditions. Speed: med-slow. Wheel: 100mm alloy rims Pre-drilled holes for easy fixing of Prolink or Rottefella bindings