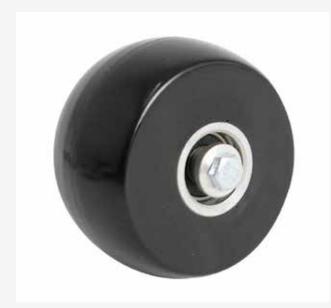

## ROLLER SKI WHEELS

CLASSIC BACK WHEEL, REAR BRAKE, 1PC CLASSIC FRONT WHEEL, 1 PC

The 4KAAD roller ski wheels are produced with best materails and care in the production process.

Our wheels are made from high quality carbon rubber developped together with the car tire companies