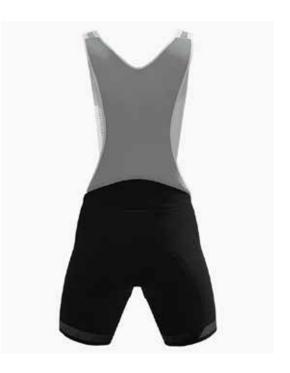

#### **TECHNICAL DETAILS**

Mesh fabric for better breathability Lower neck collar for better performance

STAGE AIR MEN, GREEN-JELLY SIZE XS- XXL

BIB GIRO Power FABRIC: lycra

BRACES: printable soft -feel elastic mesh on

the front;

polypropylene mesh on the back

STITCHING: flat

LEG HEM: raw cut lycra insert with gripper

TECHNICAL DETAILS

GIRO Pro Warm LS, polyester bi elastic fleece, 3 back pockets, reflective elements, anatomical shape, sizes XS-5XL