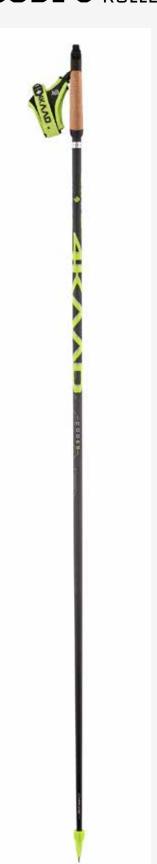

rinted elastic

REFLECTIVE ELEMENTS: back end of the jersey

+sides

POCKETS: 3 open pockets

EARPHONES HOLE: on the left pocket

#### **TECHNICAL DETAILS**

Mesh fabric for better breathability Lower neck collar for better performance

STAGE AIR MEN, GREEN-JELLY SIZE XS- XXL







BIB GIRO Power FABRIC: lycra

BRACES: printable soft -feel elastic mesh on

the front;

polypropylene mesh on the back

STITCHING: flat

LEG HEM: raw cut lycra insert with gripper

TECHNICAL DETAILS





GIRO Pro Warm LS, polyester bi elastic fleece, 3 back pockets, reflective elements, anatomical shape, sizes XS-5XL











GIRO RAIN PRO jacket, bielastic waterproof and breathable. fluorecent yellow XS - 5XL





#### CODE 6 ROLLER

#### CODE 9 ROLLER

#### CODE HD ROLLER





SIZES AVAILABLE 130-175/5CM.



A light and durable roller ski pole with 100% carbon , carbon cork grip, AV Pro strap and CHANGE-IT basket system with roller ski tip.

SIZES AVAILABLE 130-175/5CM



100 % Superlight UHM Carbon with cork grip and AV Pro strap. Change-It basket. Perfect for marathons and racers CHANGE-IT basket system

SIZES AVAILABLE 130-175/5CM







**BASKET** 















STEP1

STEP2

STEP3



The new CHANGE-IT basket system by 4KAAD makes cross country easy for every skier, WC athlete and but as well marathon and fitness level. The patented C-IT system offers for all poles the possibility to change baskets just with your hands. The fixing ring for the shaft positions the basket in the correct position. After this you need to clip in the basket and lock it. 4KAAD offers different size of baskets