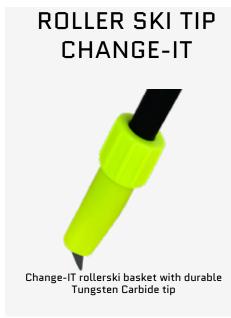

#### CODE HD ROLLER

SIZES AVAILABLE 130-175/5CM.

A light and durable roller ski pole with 100% carbon , carbon cork grip, AV Pro strap and CHANGE-IT basket system with roller ski tip.

SIZES AVAILABLE 130-175/5CM

100 % Superlight UHM Carbon with cork grip and AV Pro strap. Change-It basket. Perfect for marathons and racers CHANGE-IT basket system

SIZES AVAILABLE 130-175/5CM

**BASKET** 

STEP1

STEP2

STEP3

The new CHANGE-IT basket system by 4KAAD makes cross country easy for every skier, WC athlete and but as well marathon and fitness level. The patented C-IT system offers for all poles the possibility to change baskets just with your hands. The fixing ring for the shaft positions the basket in the correct position. After this you need to clip in the basket and lock it. 4KAAD offers different size of baskets and a roller ski tips for the C-IT system