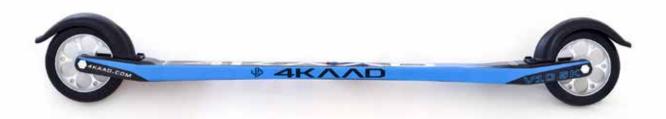

## **CARBON SKATE V10**

The 4KAAD CARBON SKATE V10 is a performance Roller ski for training at highest level.

We have developed the Skate Frame and wheels with some of the best XC

and Roller ski athletes in the World.

The unique carbon frame is produced in a special 3D molded process to create the best and lightest roller ski frame we ever built.

The Alloy wheels are produced with hot molded carbon rubber wheels for perfect grip on asphalt in every weather condition. (speed 2, med-slow)

Color: blue -black -white