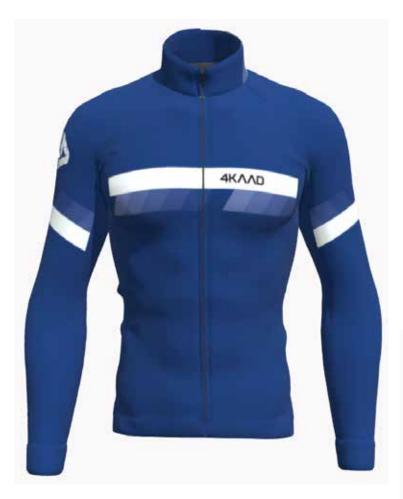

#### PARIS PREMIUM Jersey

FRONT FABRIC: bielastic mesh FLANKS FABRIC: bielastic mesh

BACK FABRIC: Interpower micro-mesh ZIP: hidden, full lengh, auto-blocking slider

ZIP GARAGE: at the end of the zip SLEEVE: raw cut, anatomically shapes

FRONT HEM: with cuff

BACK HEM: with printed reflective

silicone ban

POCKETS: 3 open pockets

EARPHONES HOLE: on the left pocket

#### **TECHNICAL DETAILS:**

Tailored sleeves. Reflective elastic with gripper