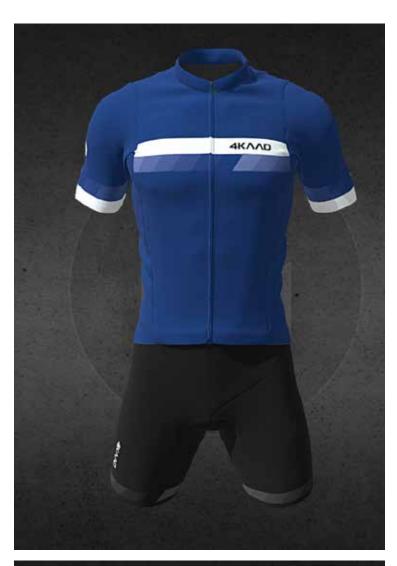

#### PARIS PREMIUM MEN BLACK-YELLOW SIZE XS- XXL

PARIS PREMIUM MEN YELLOW NEON SIZE XS- XXL

PARIS PREMIUM MEN, BLUE WHITE SIZE XS- XXL

PARIS PREMIUM WOMEN PINK ENERGY, SIZE XS- XXL

STAGE AIR MEN, WHITE-GREY SIZE XS- XXL