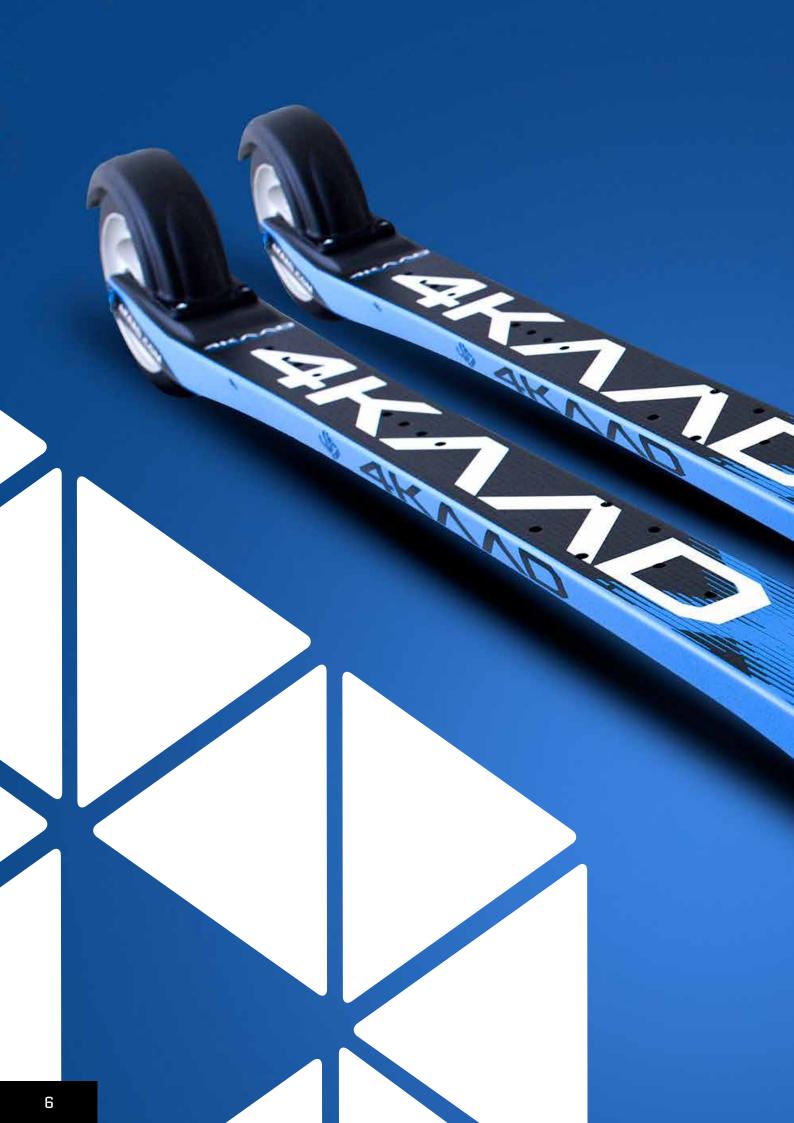

## **CARBON SKATE V10**

The 4KAAD CARBON SKATE V10 is a performance Roller ski for training at highest level.

We have developed the Skate Frame and wheels with some of the best XC

and Roller ski athletes in the World.

The unique carbon frame is produced in a special 3D molded process to create the best and lightest roller ski frame we ever built.

The Alloy wheels are produced with hot molded carbon rubber wheels for perfect grip on asphalt in every weather condition. (speed 2, med-slow)

Color: blue -black -white