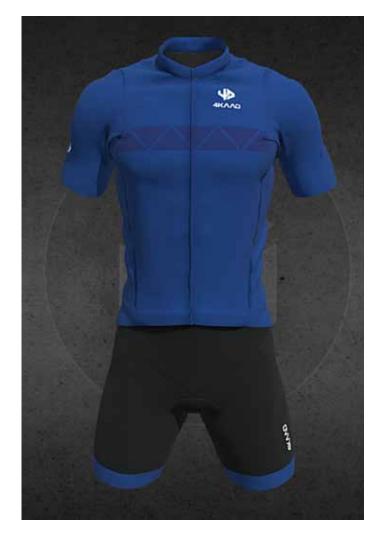

#### PARIS PREMIUM MEN BLACK-YELLOW SIZE XS- XXL

PARIS PREMIUM MEN YELLOW NEON SIZE XS- XXL

PARIS PREMIUM MEN, BLUE WHITE SIZE XS- XXL

PARIS PREMIUM WOMEN PINK ENERGY, SIZE XS- XXL

STAGE AIR MEN, WHITE-GREY SIZE XS- XXL