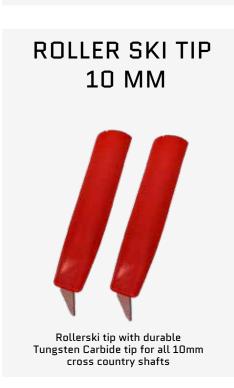

## MUD GUARDS

ROLLER TIP CHANGE-IT

ROLLER SKI BAG

for 2 pairs roller skis

**PULSE ACTIVE YELLOW** 

**PULSE ACTIVE WHITE** 