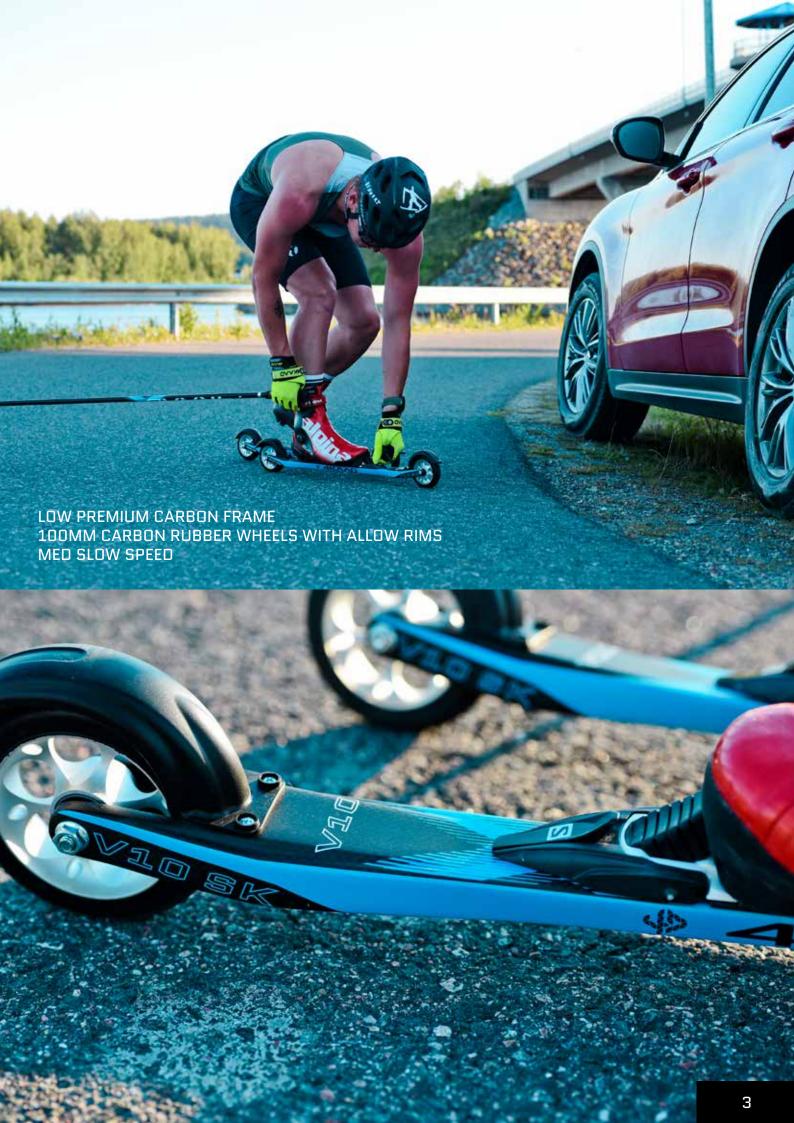

## **CARBON SKATE V10**

The 4KAAD CARBON SKATE V10 is a performance Roller ski for training at highest level.

We have developed the Skate Frame and wheels with some of the best XC

and Roller ski athletes in the World.

The unique carbon frame is produced in a special 3D molded process to create the best and lightest roller ski frame we ever built.

The Alloy wheels are produced with hot molded carbon rubber wheels for perfect grip on asphalt in every weather condition. (speed 2, med-slow)

Color: blue -black -white