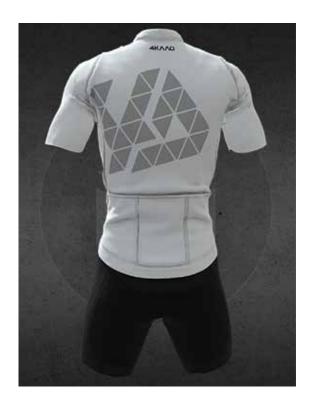

#### PARIS PREMIUM MEN BLACK-YELLOW SIZE XS- XXL

PARIS PREMIUM MEN YELLOW NEON SIZE XS- XXL

PARIS PREMIUM MEN, BLUE WHITE SIZE XS- XXL

PARIS PREMIUM WOMEN PINK ENERGY, SIZE XS- XXL

STAGE AIR MEN, WHITE-GREY SIZE XS- XXL