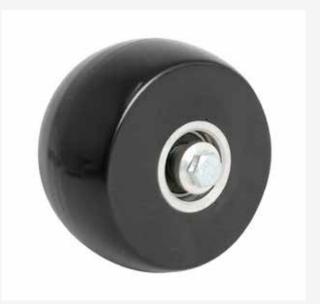

The unique carbon frame is produced in a special 3D molded process to create the best and lightest roller ski frame we ever built.

The Alloy wheels are produced with hot molded carbon rubber wheels for perfect grip on asphalt in every weather condition. (speed 2, med-slow)

Color: blue -black -white