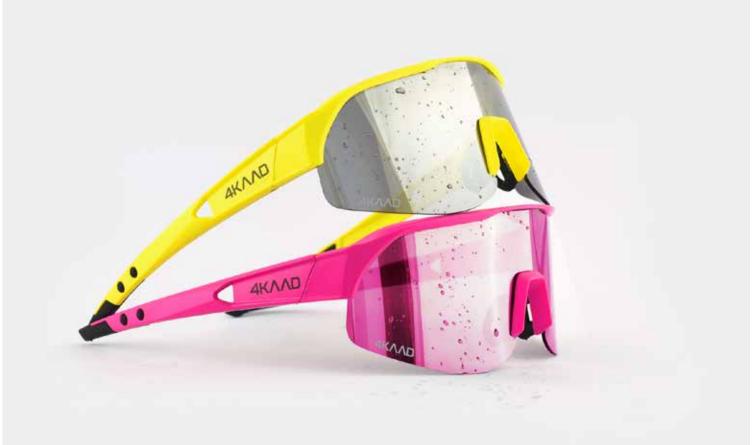

#### **4KAAD PULSE Sport Glasses**

PREMIUM SPORT GLASSES FOR RACE, TRAINING AND LEISURE. ANTIFOG THREATMENTS, SUPER LIGHT FRAME AND CYLINDER PERFORMANCE LENS.

ENDY THE BEST TIME OF THE DAY WITH OUR LIGHT SPORT PERFORMANCE EYEWEAR.

#### **PULSE LIGHT BLACK**

THE PULSE LIGHT IS A PREMIUM SPORT GLASS AS LIGHT AS POSSIBLE FOR ACTIVE PERFORMANCE ATHLETES IN CYCLING, TRAITHLON, RUNNING AND SKIING

SUPERLIGHT FRAME, ANTIFOG THEATHMENTS AND SPORTIVE LENS SHAPE

Color: black - blue and clear - blue