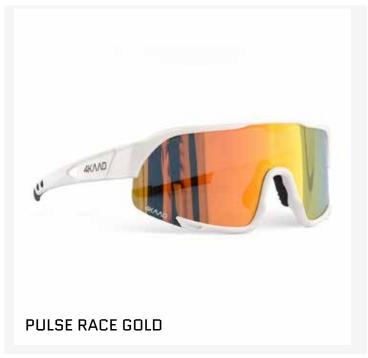

#### **4KAAD PULSE Sport Glasses**

PREMIUM SPORT GLASSES FOR RACE, TRAINING AND LEISURE. ANTIFOG THREATMENTS, SUPER LIGHT FRAME AND CYLINDER PERFORMANCE LENS.

ENDY THE BEST TIME OF THE DAY WITH OUR LIGHT SPORT PERFORMANCE EYEWEAR.

## **PULSE LIGHT**

#### **PULSE LIGHT BLACK**

THE PULSE LIGHT IS A PREMIUM SPORT GLASS AS LIGHT AS POSSIBLE FOR ACTIVE PERFORMANCE ATHLETES IN CYCLING, TRAITHLON, RUNNING AND SKIING

SUPERLIGHT FRAME, ANTIFOG THEATHMENTS AND SPORTIVE LENS SHAPE

Color: black - blue and clear - blue