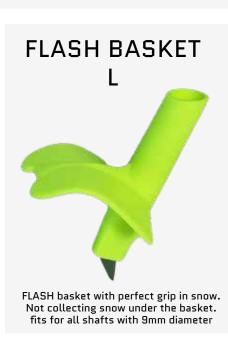

100 % Superlight UHM Carbon with cork grip and AV Pro strap. Change-It basket. Perfect for marathons and racers CHANGE-IT basket system

SIZES AVAILABLE 130-175/5CM

**BASKET** 

STEP1

STEP2

STEP3

The new CHANGE-IT basket system by 4KAAD makes cross country easy for every skier, WC athlete and but as well marathon and fitness level. The patented C-IT system offers for all poles the possibility to change baskets just with your hands. The fixing ring for the shaft positions the basket in the correct position. After this you need to clip in the basket and lock it. 4KAAD offers different size of baskets and a roller ski tips for the C-IT system