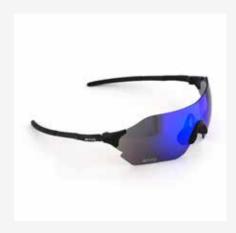

#### **4KAAD PULSE Sport Glasses**

PREMIUM SPORT GLASSES FOR RACE, TRAINING AND LEISURE. ANTIFOG THREATMENTS, SUPER LIGHT FRAME AND CYLINDER PERFORMANCE LENS.

ENDY THE BEST TIME OF THE DAY WITH OUR LIGHT SPORT PERFORMANCE EYEWEAR.

#### **PULSE LIGHT BLACK**

THE PULSE LIGHT IS A PREMIUM SPORT GLASS AS LIGHT AS POSSIBLE FOR ACTIVE PERFORMANCE ATHLETES IN CYCLING, TRAITHLON, RUNNING AND SKIING

SUPERLIGHT FRAME, ANTIFOG THEATHMENTS AND SPORTIVE LENS SHAPE

Color: black - blue and clear - blue