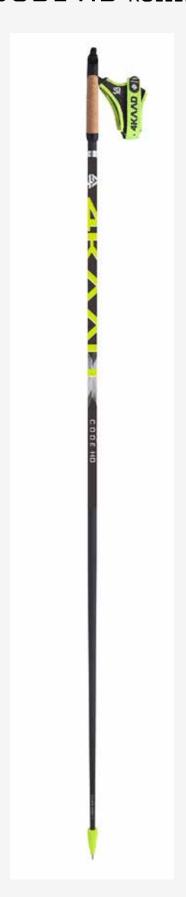

#### CODE HD ROLLER

SIZES AVAILABLE 130-175/5CM.

A light and durable roller ski pole with 100% carbon , carbon cork grip, AV Pro strap and CHANGE-IT basket system with roller ski tip.

SIZES AVAILABLE 130-175/5CM